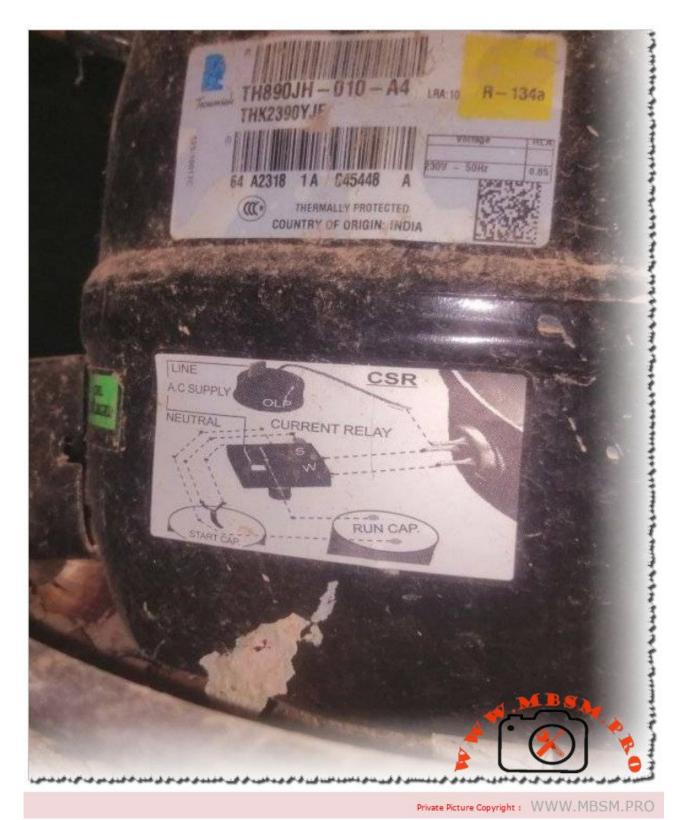

## Mbsm.pro, Compressor, THK2390YJE, LBP, 1/3 hp, R134a, Freezing, Tecumseh Compressor

Category: compressor

written by rober us | 21 April 2025

Mbsm.pro, Compressor, THK2390YJE, LBP, 1/3 hp, R134a, Freezing, Tecumseh Compressor