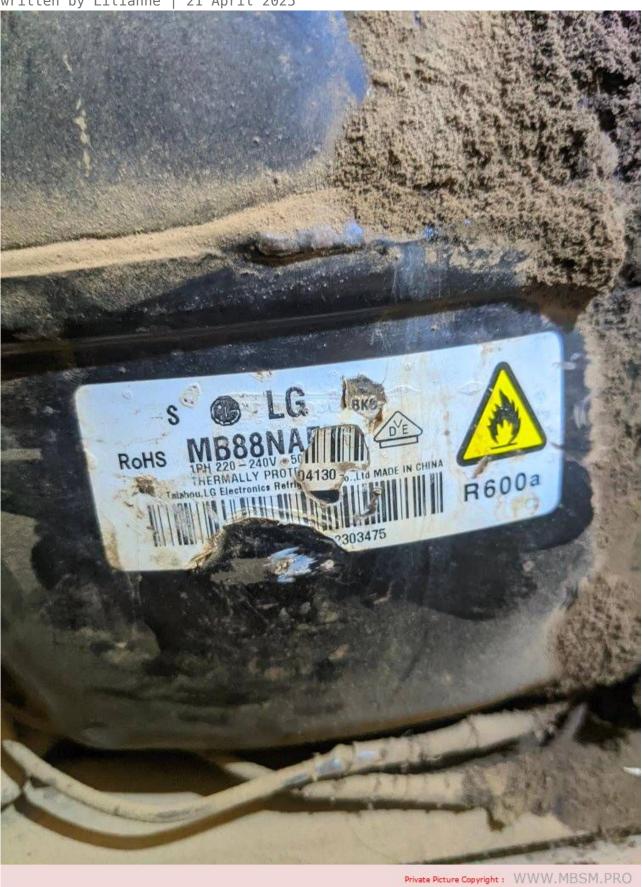

Mbsm.pro, Compressor, Lg, Lbp, MB88NA, 151 w, 1/5 hp, r600a,

## 1ph-220v-50hz

Category: compressor

written by Lilianne | 21 April 2025

Mbsm.pro, Compressor, Lg, Lbp, MB88NA, 151 w, 1/5 hp, r600a, 1ph-220v-50hz