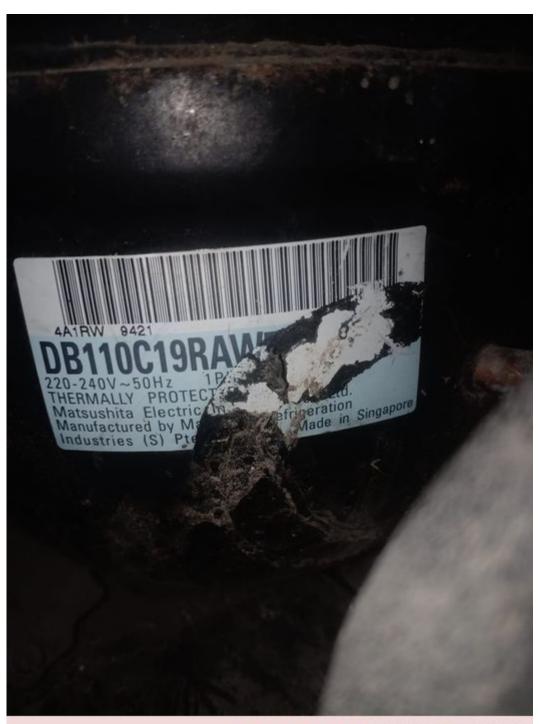

Mbsm.pro, Compressor, DB110C19RAW5, 1/3 hp, LBP, R134a, 200g, D series, Refrigerators, Smeg, 2 Doors, 18 feet, no-frost freezer

Category: compressor, Refrigerator written by Lilianne | 1 June 2022

Private Picture Copyright: WWW.MBSM.PRO

## DB110C19RAW5(RSCR) : Reciprocating Compressors (Fixed Speed)

ProductReciprocating Compressors (Fixed Speed)

Series/TypeD Series (Reciprocating Fixed Speed, R134a, LBP)

## DB110C19RAW5 (RSCR)

Item Performance characteristics

Refrigerant R134a Displacement (cm³) 11.0 Voltage (V) 220/240 Frequency (Hz) 50

Frequency (Hz) 50
Motor Type RSCR
Capacity@ASHRAE 302

COP@ASHRAE 1.45/1.44