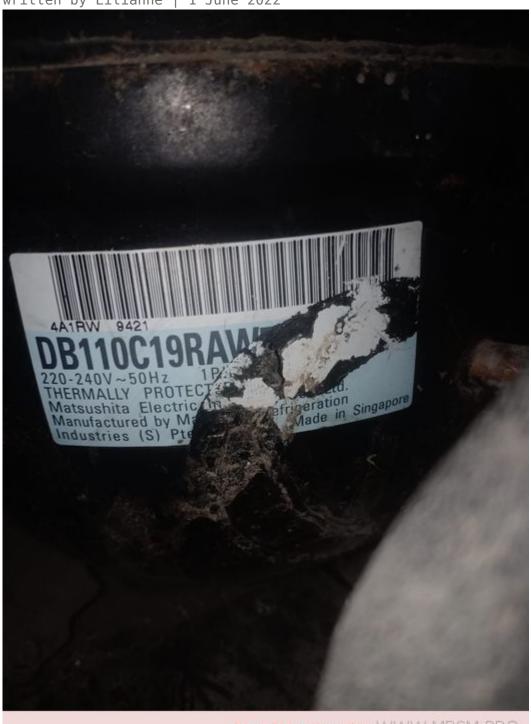

Mbsm.pro, Compressor, DB110C19RAW5, 1/3 hp, LBP, R134a, 200g, D series, Refrigerators, Smeg, 2 Doors, 18 feet, no-frost freezer

Category: compressor, Refrigerator written by Lilianne | 1 June 2022

Private Picture Copyright: WWW.MBSM.PRO

## DB110C19RAW5(RSCR) : Reciprocating Compressors (Fixed Speed)

ProductReciprocating Compressors (Fixed Speed)

Series/TypeD Series (Reciprocating Fixed Speed, R134a, LBP)

## DB110C19RAW5 (RSCR)

Item Performance characteristics

Refrigerant R134a Displacement (cm³) 11.0 Voltage (V) 220/240 Frequency (Hz) 50

Frequency (Hz) 50
Motor Type RSCR
Capacity@ASHRAE 302

COP@ASHRAE 1.45/1.44