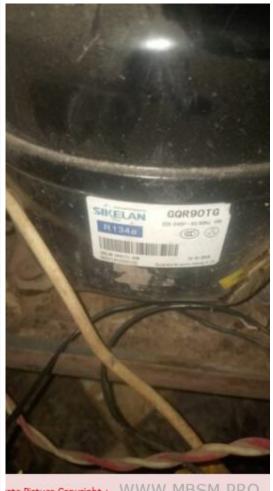

## Mbsm.pro, Subcool, compressor, commercial display fridge, gqr90tg, 1/3 hp—, 480 w, R134a, 220V, mbp

Category: compressor
written by mahdi miled | 31 December 2022

Private Picture Copyright: WWW.MBSM.PRO

Essential details

```
Type:
    Water Dispenser Parts
Place of Origin:
     Zhejiang, China
Brand Name:
    SIKELAN
Model Number:
    GQR90TG
Displacement:
    9.0cm3
Refrigerant:
    R134a
Application:
    MBP
Voltage/frequency:
    220-240V/50-60HZ
Horse power:
    1/3-HP
Input power:
    480W
Motor type:
    RSIR
Starting device:
    PTC/Current relay
Starting capacitor:
    NO
Running capacitor:
     1.Product Performance
    1)GQR90TG, MK series, use R134a refrigerant;
    2) Voltage application 220V to 240V;
    3) Frequency for 50/60HZ;
    4) Motor type: RSIR;
    5)Cooling type: FAN;
```

6)Starting device is PTC / CURRENT Relay;

7) Application: MIDDILE Back Pressure;

8) Nominal power is 1/3-HP;

9)COP is 2.20 with the cooling capacity 910W.

Basing on Test Condition(ASHRAE) Evaporating Temperature: 7.2 degree