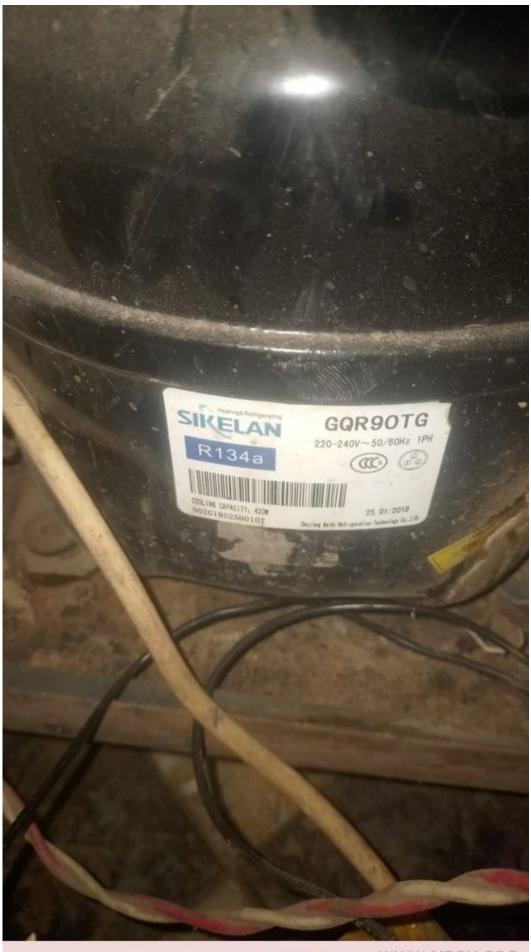

## Mbsm.pro, Subcool, compressor, commercial display fridge, gqr90tg, 1/3 hp—, 480 w, R134a, 220V, mbp

Category: compressor
written by mahdi miled | 31 December 2022

Private Picture Copyright: WWW.MBSM.PRO

Essential details

```
Type:
    Water Dispenser Parts
Place of Origin:
     Zhejiang, China
Brand Name:
    SIKELAN
Model Number:
    GQR90TG
Displacement:
    9.0cm3
Refrigerant:
    R134a
Application:
    MBP
Voltage/frequency:
    220-240V/50-60HZ
Horse power:
    1/3-HP
Input power:
    480W
Motor type:
    RSIR
Starting device:
    PTC/Current relay
Starting capacitor:
    NO
Running capacitor:
     1.Product Performance
    1)GQR90TG, MK series, use R134a refrigerant;
    2) Voltage application 220V to 240V;
    3) Frequency for 50/60HZ;
    4) Motor type: RSIR;
    5)Cooling type: FAN;
```

6)Starting device is PTC / CURRENT Relay;

7) Application: MIDDILE Back Pressure;

8) Nominal power is 1/3-HP;

9)COP is 2.20 with the cooling capacity 910W.

Basing on Test Condition(ASHRAE) Evaporating Temperature: 7.2 degree