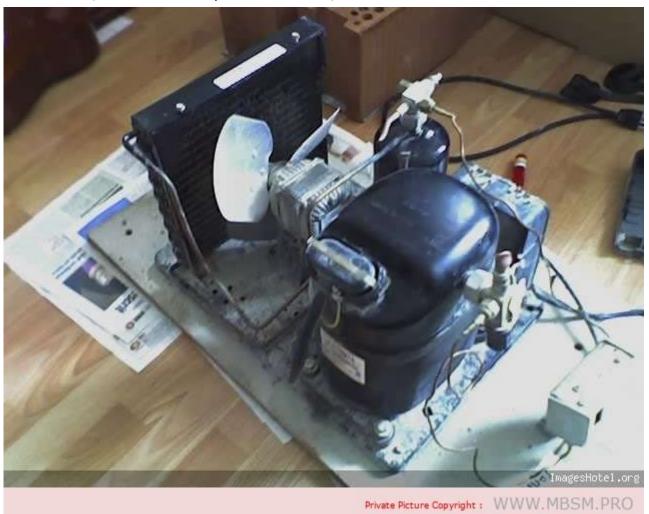

### Mbsm.pro, LG, Compressor, MA69LCEG, 1/4 HP, R134a, LBP

Private Picture Copyright: WWW.MBSM.PRO

Mbsm.pro, Danfoss, Compressor, 1/4hp++, hbp, 1/3 hp-, Fr10g, 134a, 103g6880,103g6890, 220v/1ph/50-60h

Mbsm.pro, Danfoss, Compressor, 1/4hp++, hbp, 1/3 hp-, Fr10g,