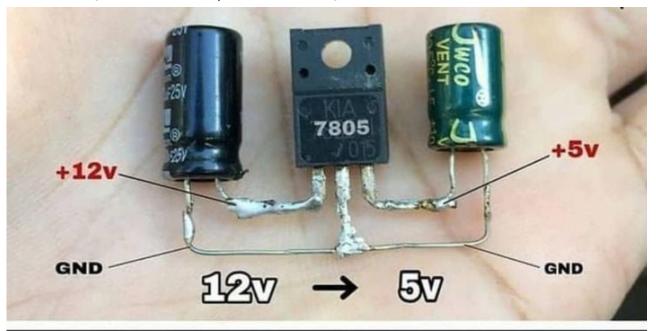

### Mbsm.pro, 3A Adjustable voltage regulator circuit from 12 v to 5 v DC

written by rober us | 19 January 2024

Mbsm.pro, 3A Adjustable voltage regulator circuit from 12 v to 5 v DC  $\,$ 