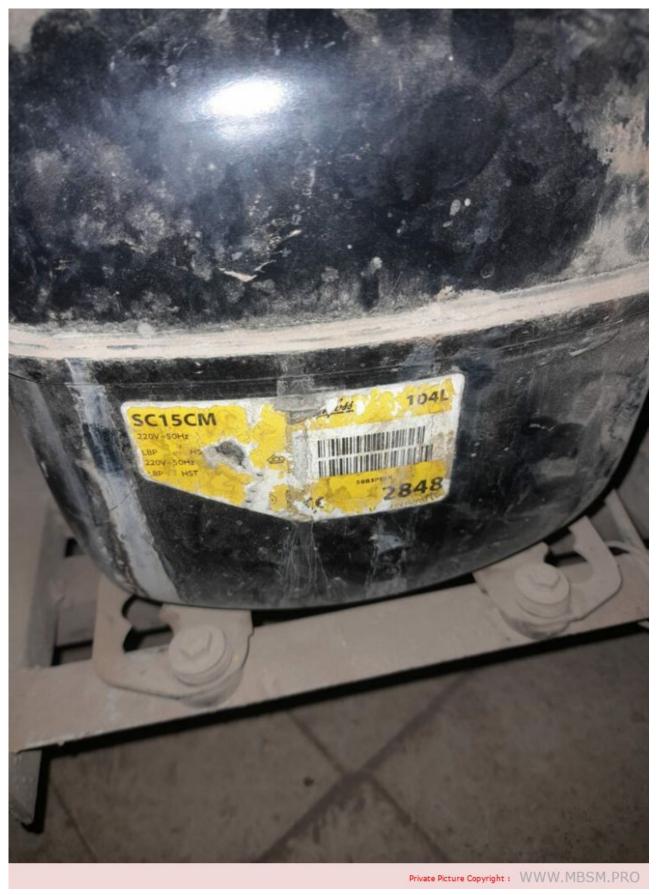

## Mbsm.pro, 104L2848, SC15CM, COMPRESSOR, DANFOSS, 1/2 hp, r22, LBP

Mbsm.pro, 104L2848, SC15CM, COMPRESSOR, DANFOSS, 1/2 hp, r22, LBP

Mbsm.pro, Compressor, Tecumseh, 1/2 hp, CAE9470Z, (POE), HBP, R404A, 220-240V/1/50Hz, replaced by AE4470Z