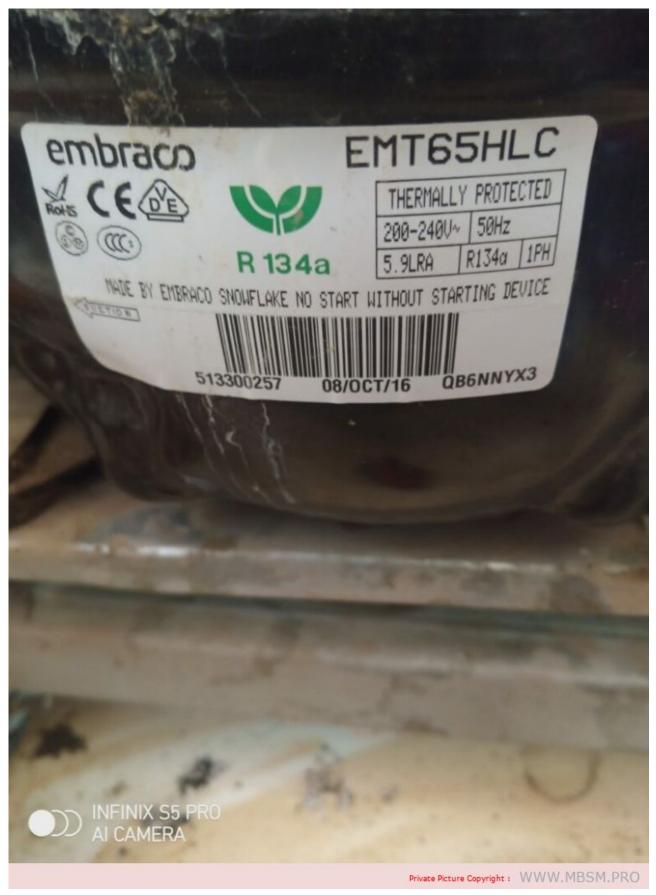

Mbsm.pro, Compressor, 1/4 hp, lbp, Refrigerant, R134a, EMT65HLR, 220-240V 50Hz, 1PH, Embraco, 182 w, 5.96 cm3, 157 kcal