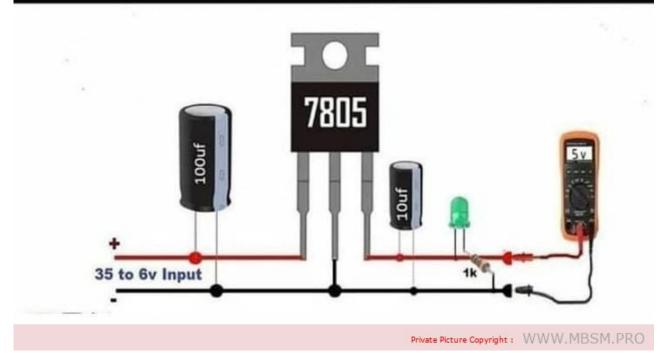

#### Mbsm.pro, 7805, 12/5Volt, Regulator, Circuit, Diagram

written by rober us | 19 January 2024

Mbsm.pro, 7805, 12/5Volt, Regulator, Circuit, Diagram

Mbsm.pro, Compressor, 1/4 hp, lbp, Refrigerant, R134a, EMT65HLR, 220-240V 50Hz, 1PH, Embraco, 182 w, 5.96 cm3, 157 kcal