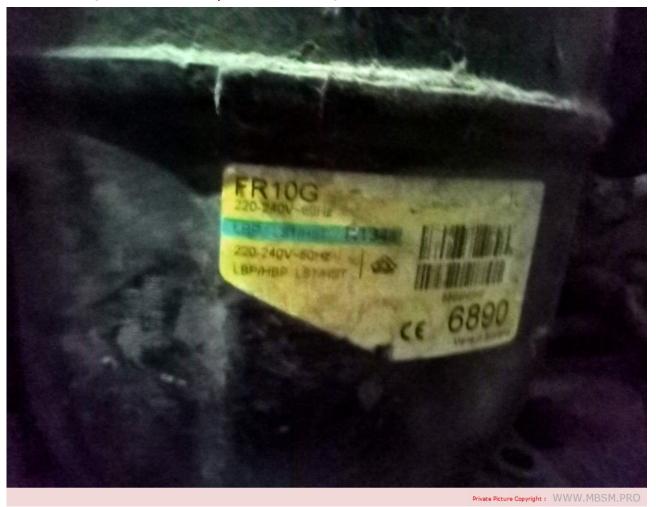

### Mbsm.pro, LG, Compressor, MA69LCEG, 1/4 HP, R134a, LBP

Private Picture Copyright: WWW.MBSM.PRO

Mbsm.pro, Danfoss, Compressor, 1/4hp++, hbp, 1/3 hp-, Fr10g, 134a, 103g6880,103g6890, 220v/1ph/50-60h

Mbsm.pro, Danfoss, Compressor, 1/4hp++, hbp, 1/3 hp-, Fr10g,