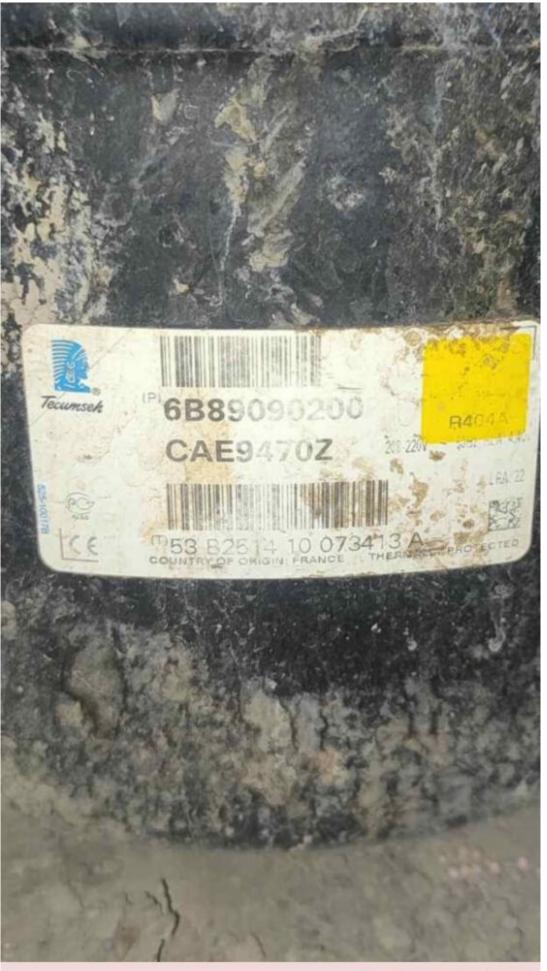

## Mbsm.pro, 104L2848, SC15CM, COMPRESSOR, DANFOSS, 1/2 hp, r22, LBP

Mbsm.pro, 104L2848, SC15CM, COMPRESSOR, DANFOSS, 1/2 hp, r22, LBP

Mbsm.pro, Compressor, Tecumseh, 1/2 hp, CAE9470Z, (POE), HBP, R404A, 220-240V/1/50Hz, replaced by AE4470Z

Private Picture Copyright: WWW.MBSM.PRO

Mbsm.pro, Compressor, Tecumseh, 1/2 hp, CAE9470Z, (POE), HBP, R404A, 220-240V/1/50Hz, replaced by AE4470Z

Mbsm.pro, Tecumseh, 1/2 hp, HBP, Caj4461y, Caj4461A, Tecumseh, Compressor, Refrigeration, R410A, CAJ9510T-F1, 1hp, hbp