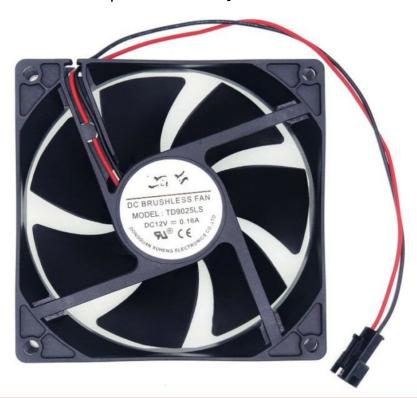

# Mbsm.pro, Conversion circuit, from 220 v to 12 v / 1 A, to operate a, DC12V, fan, in the refrigerator

written by rober us | 19 January 2024

Private Picture Copyright: WWW.MBSM.PRO

Mbsm.pro, Conversion circuit, from 220 v to 12 v / 1 A, to operate a, DC12V, fan, in the refrigerator