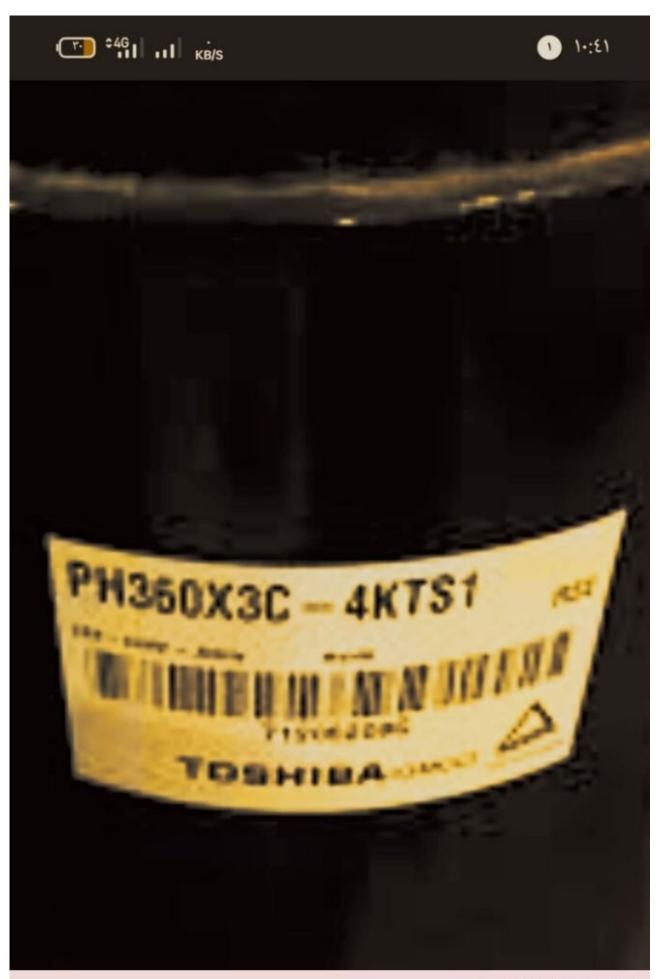

Mbsm.pro, Toshiba, Rotary, refrigerator , compressor, PH360X3C-4KTS1, 1.5T++, 2,5 hp, 1 ph, r22

Mbsm.pro, Toshiba, Rotary, refrigerator ,compressor, PH360X3C-4KTS1, 1.5T++, 3 hp, 1 ph, r22

Mbsm.pro, Compressor, EA65H1E-U, 1/3 hp++, mbp, r290, freezer, with two doors, GMCC Refrigeration Compressor