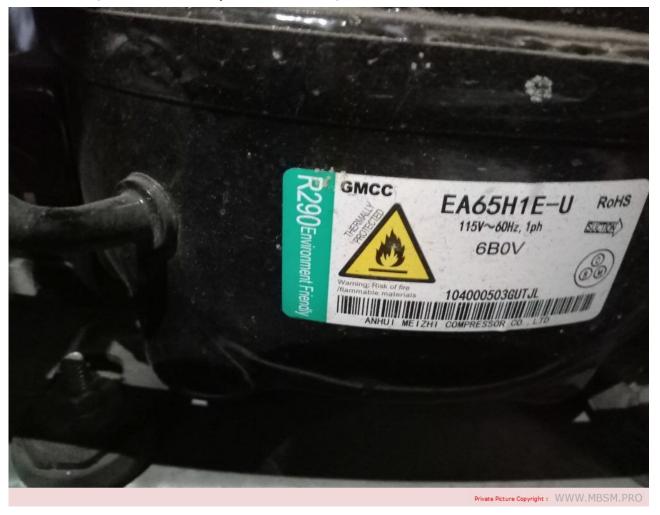

Mbsm.pro, Toshiba, Rotary, refrigerator , compressor, PH360X3C-4KTS1, 1.5T++, 2,5 hp, 1 ph, r22

Mbsm.pro, Toshiba, Rotary, refrigerator ,compressor, PH360X3C-4KTS1, 1.5T++, 3 hp, 1 ph, r22

Mbsm.pro, Compressor, EA65H1E-U, 1/3 hp++, mbp, r290, freezer, with two doors, GMCC Refrigeration Compressor

Mbsm.pro, Compressor, EA65H1E-U, 1/3 hp++, mbp, r290, freezer, with two doors, GMCC Refrigeration Compressor