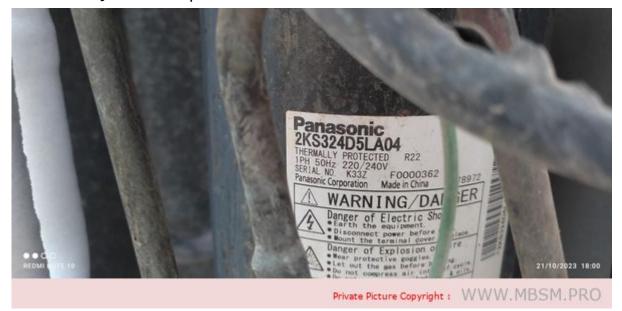

#### PANASONIC, A/C, Compressor,

### 2KS324D5LA04, 18000 BTU, r22, 1.5 ton, K Series

written by Amina | 30 October 2023

PANASONIC, A/C, Compressor, 2KS324D5LA04, 18000 BTU, r22, 1.5 ton, K Series

RT 1320 windsor, windsor refrigerator, 13.2 Feet/cub, 400 L, Compressor, Embraco, ecu75hlp, 250 w, 1/4 hp, Lbp, r134, 180 g, 7.5 cm<sup>3</sup>, 220-240 V at 50 Hz