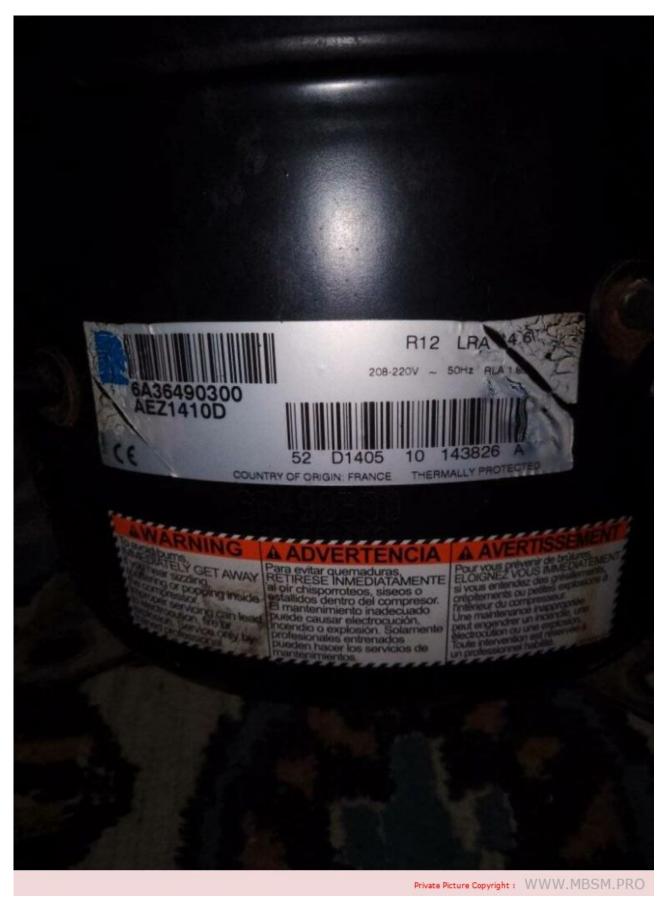

### Tecumseh, AEZ1410D, compressor, 1/3 HP, r12

Tecumseh, AEZ1410D, compressor, 1/3 HP, r12