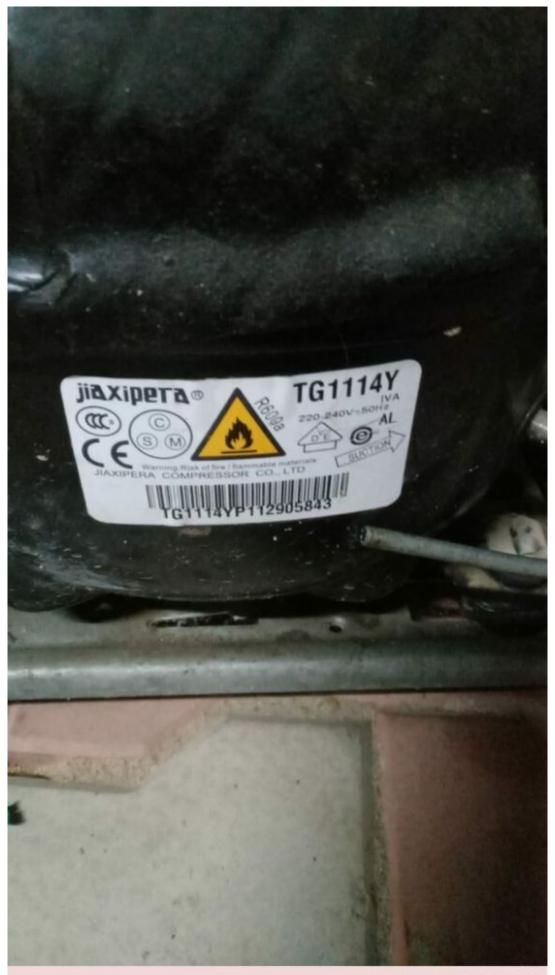

# Original, R600A, Jiaxipera, Fridge, compressor, T1114Y, 1/5 hp, 168 W, lbp, 9.6 cm3

Private Picture Copyright: WWW.MBSM.PRO

Original, R600A, Jiaxipera, Fridge, compressor, T1114Y, 1/5 hp, 168 W, lbp