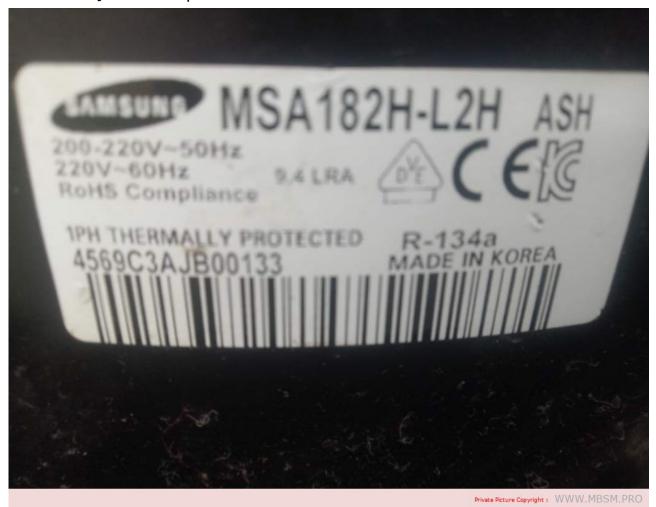

## Compressor, TLS4FT, SECOP, 102G4424, 102G 4424, DANFOSS, 1/8 hp++, 98 w, lbp, r134

Compressor, TLS4FT, SECOP, 102G4424, 102G 4424, DANFOSS, 1/8 hp++, 98 w, lbp, r134

Compressor, Samsung, MSA182Q-L2H, 1/3 hp, Lbp, 264 Kcal, 307 W, 1048 Btu, r134a, refregerator, RT72SBPN, 1.3 A, 554 L, 2 Doors

written by Amina | 30 October 2023

Compressor, Samsung, MSA182Q-L2H, 1/3 hp, Lbp, 264 Kcal, 307 W, 1048 Btu, r134a, refregerator, RT72SBPN, 1.3 A, 554 L, 2 Doors

Commercial refrigerator, compressors, GLY16RG, 3/8 hp++, R134a, HMBP, 1492W, r134, Compressor ACC, Cubigel, Huayi, Electrolux, ZEM