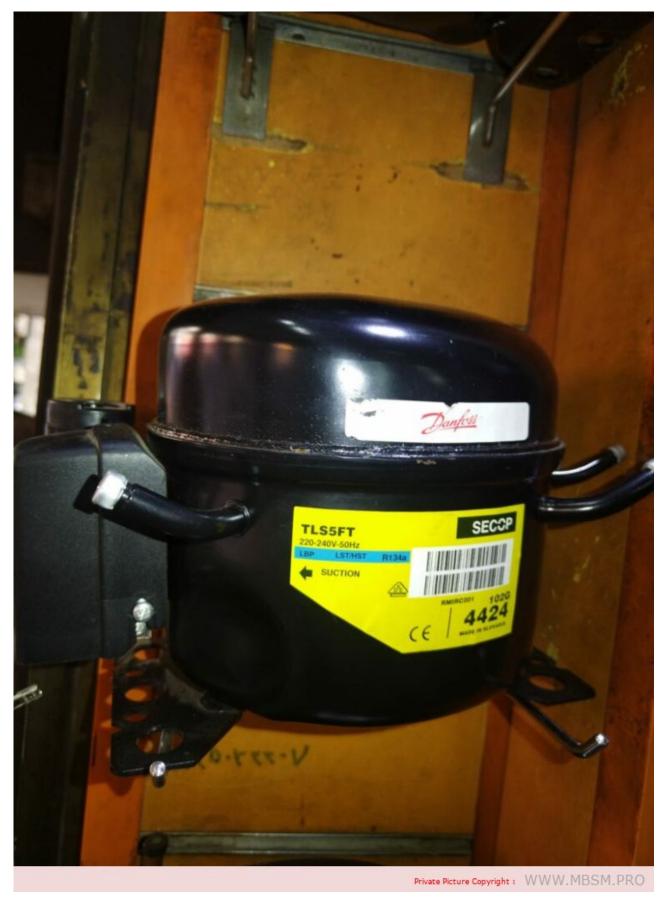

## Compressor, TLS4FT, SECOP, 102G4424, 102G 4424, DANFOSS, 1/8 hp++, 98 w, lbp, r134

Compressor, TLS4FT, SECOP, 102G4424, 102G 4424, DANFOSS, 1/8 hp++, 98 w, lbp, r134

Compressor, Samsung, MSA182Q-L2H, 1/3 hp, Lbp, 264 Kcal, 307 W, 1048 Btu, r134a, refregerator, RT72SBPN, 1.3 A, 554 L, 2 Doors