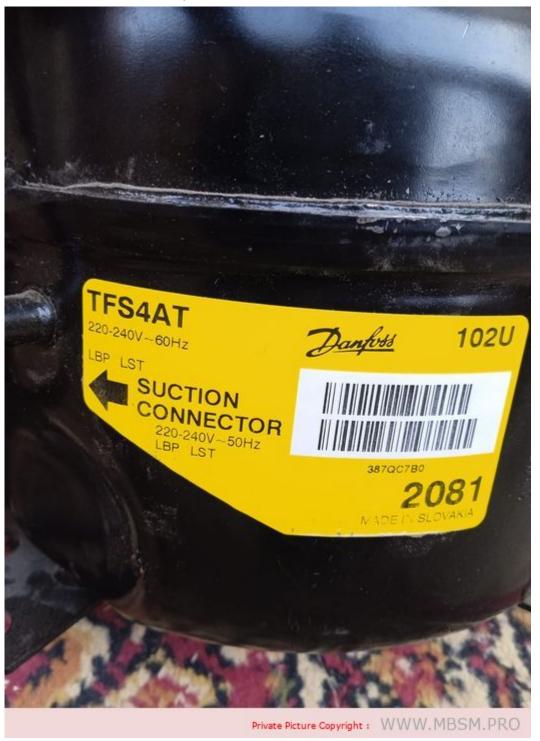

TFS4AT, 102u 2081, 102u2081, 1/12 hp, r12, Lbp, 80 w / -25 °C, -10/-40 °C, Danfoss, r12, r22, r502, Compressor, PDF

TFS4AT, 102u 2081, 102u2081, 1/12 hp, r12, Lbp, 80 w / -25 °C, -10/-40 °C, Danfoss, r12, r22, r502, Compressor, PDF