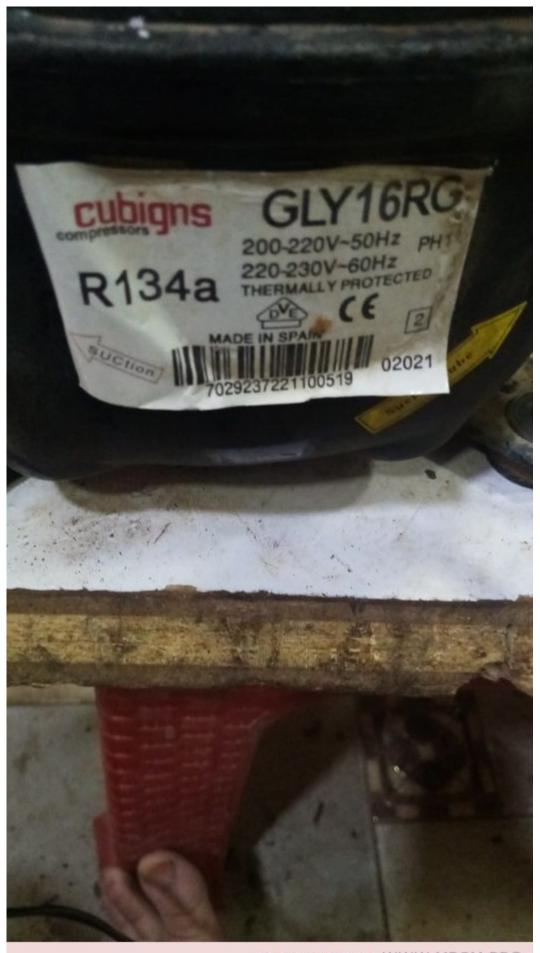

written by Amina | 30 October 2023

Compressor, Samsung, MSA182Q-L2H, 1/3 hp, Lbp, 264 Kcal, 307 W, 1048 Btu, r134a, refregerator, RT72SBPN, 1.3 A, 554 L, 2 Doors

Commercial refrigerator, compressors, GLY16RG, 3/8 hp++, R134a, HMBP, 1492W, r134, Compressor ACC, Cubigel, Huayi, Electrolux, ZEM

Private Picture Copyright: WWW.MBSM.PRO

Commercial refrigerator, compressors, GLY16RG, 3/8 hp++, R134a, HMBP, 1492W, r134, Compressor ACC, Cubigel, Huayi, Electrolux, ZEM