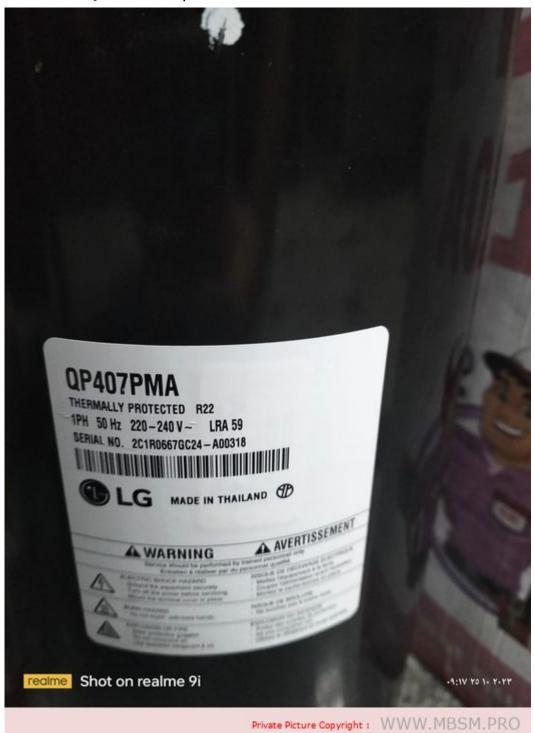

### Compressor, LG, QP407PMA, 2.5 hp, r22, 24045 btu, 7048 w

written by Amina | 30 October 2023

Compressor, LG, QP407PMA, 2.5 hp, r22, 24045 btu, 7048 w