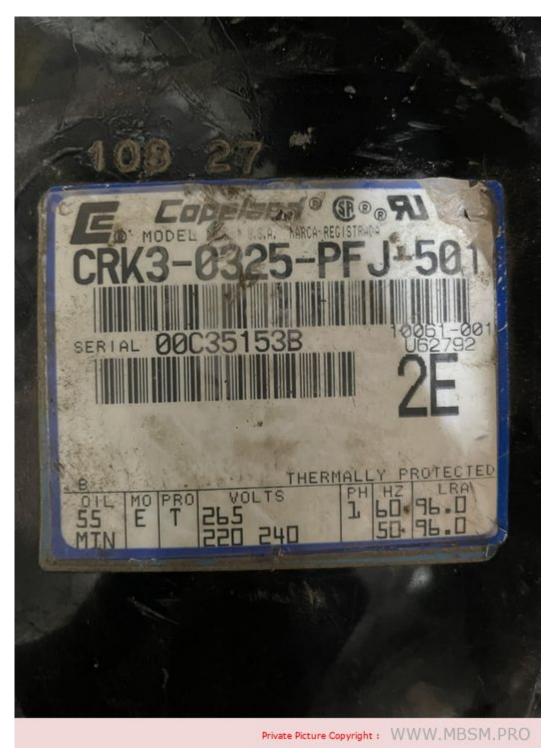

Compresor, Copeland, Hermetico, CRK3-0325-PFJ, 3.5 T, HCFC, R22, 50 Hz, 1 PH, 220/240 V, 3.25 hp, 40.600 BTU

Compresor, Copeland, Hermetico, CRK3-0325-PFJ, 3.5 T, HCFC, R22, 50 Hz, 1 PH, 220/240 V, 3.25 hp, 40.600 BTU