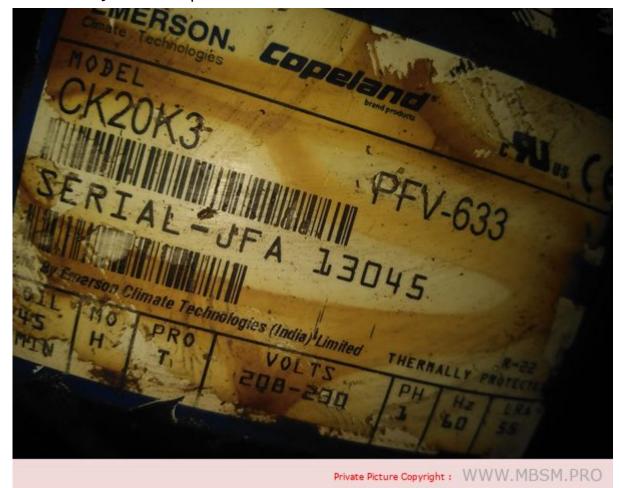

#### Compressor, NUY90RAa, 3/8 hpb, r290, Compresor Cubigel

written by Amina | 25 October 2023

Compressor, NUY90RAa, 3/8 hpb, r290, Compresor Cubigel

Compressor, Ck20k3pfv, 20000 kcal, 5861 w, Compressor,

Copeland, btu, 5040 9.6 AC Copeland,

#### Ck20k3pfv, 1.5 hp

written by Amina | 25 October 2023

Compressor, Copeland, Ck20k3pfv, 20000 btu, 5040 kcal, 5861 w, 9.6 AC Compressor, Copeland, Ck20k3pfv, 1.5 hp