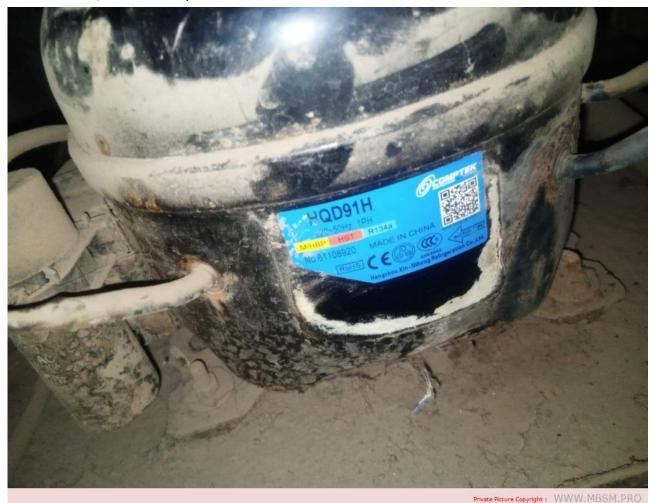

Private Picture Copyright: WWW.MBSM.PRO

Mitsubishi, Electric, fixed frequency, NH41VNHT 2.55HP, single-phase, 220V, rotary, air condition, 26000 btu/h

COMPTEK, Compressor, HALQD91HHR, HQD91H, 1/4 hp++, 1/3 hp-, m/hbp, 250 w, 8.8 cm3, r134a

written by Amina | 25 October 2023

COMPTEK, Compressor, HALQD91HHR, HQD91H, 1/4 hp++, m/hbp, 250 w, 8.8 cm3