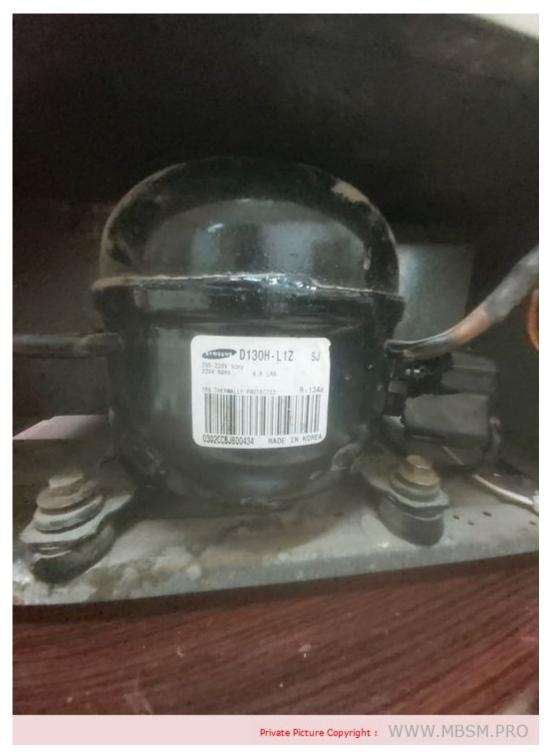

### Refrigeration, Compressor, 1/10 HP, R-134A, Samsung, CD130C-L1Z2

Refrigeration, Compressor,  $1/10~\mathrm{HP},~\mathrm{R-}134\mathrm{A},~\mathrm{Samsung},~\mathrm{CD}130\mathrm{C-}L1Z2$ 