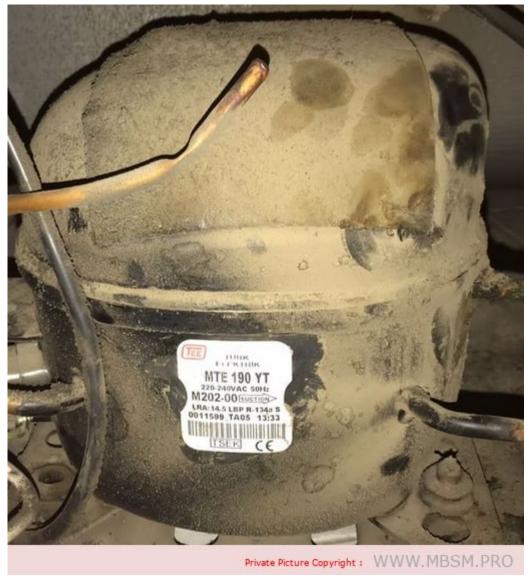

# Compressor, Tee, Turk, mte190yt, 1/4 hp, Double door refrigerator, r134, Lbp, 189

written by Amina | 25 October 2023

Compressor, Tee, Turk, mte190yt, 1/4 hp, Double door refrigerator, r134, Lbp, 189 W