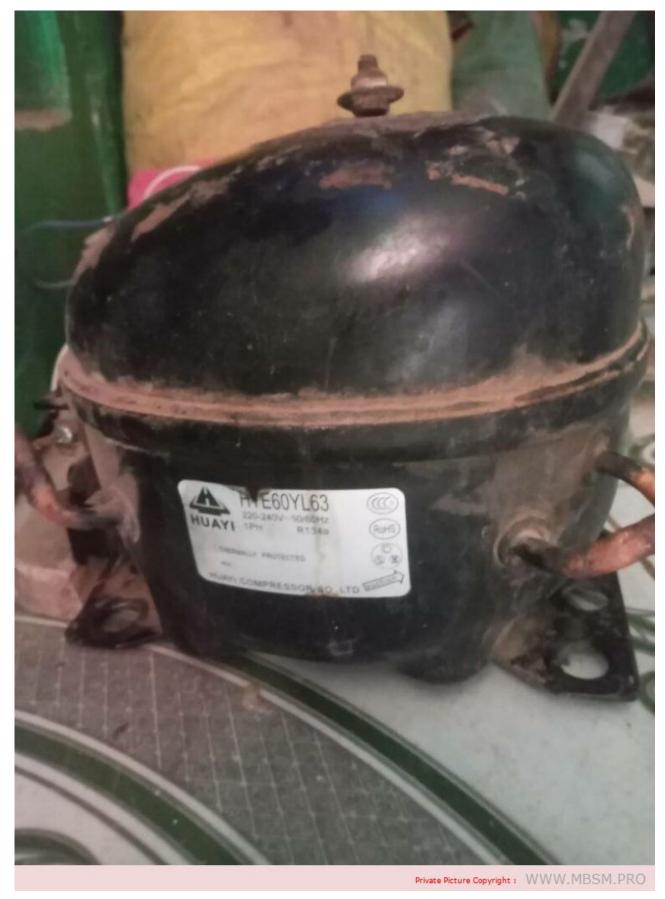

## Huayi, HYE60YL63, Compressor, 1/5 hp, r134a, 146 kcal, full copper

Huayi, HYE60YL63, Compressor, 1/5 hp, r134a, 146 kcal

Deep Freezer, Crown, CR120w, 120 L, 140 W, 1.1 a, r600a, 40 g, 4.23 feet, Compressor, 1/6 hp, Lbp, 140 w,