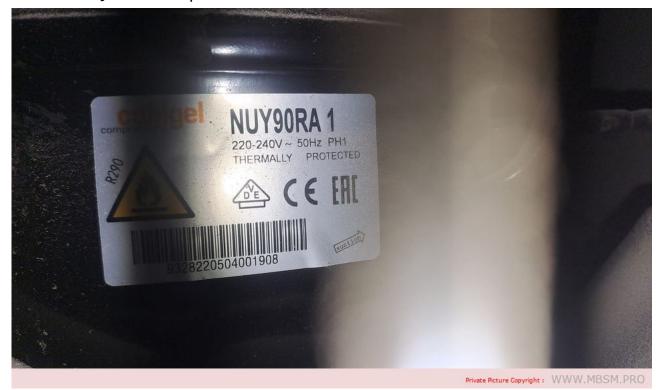

#### Compressor, NUY90RAa, 3/8 hpb, r290, Compresor Cubigel

written by Amina | 25 October 2023

Compressor, NUY90RAa, 3/8 hpb, r290, Compresor Cubigel

Compressor, Ck20k3pfv, 20000 kcal, 5861 w, Compressor,