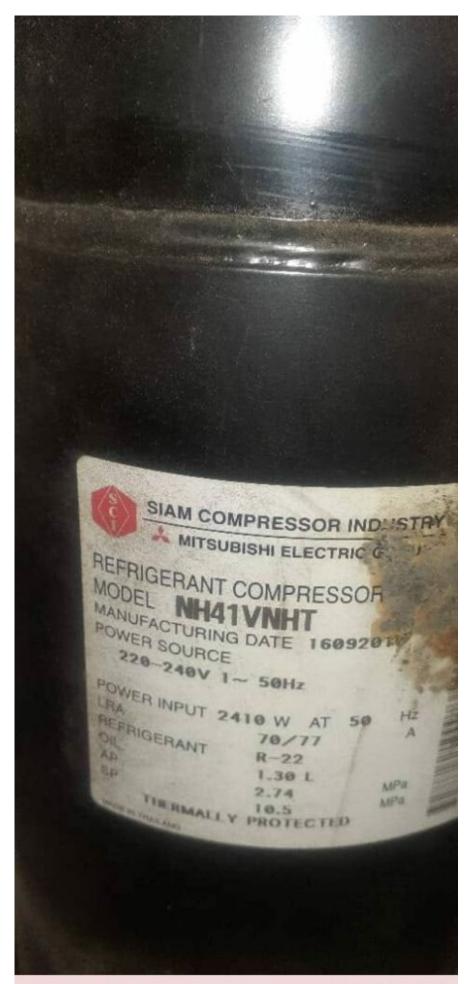

written by Amina | 25 October 2023

Deep Freezer, Crown, CR120w, 120 L, 140 W, 1.1 a, r600a, 40 g, 4.23 feet, Compressor , 1/6 hp, Lbp, 140 w,

Mitsubishi, Electric, fixed frequency, NH41VNHT 2.55HP, single-phase, 220V, rotary, air condition, 26000 btu/h

Private Picture Copyright: WWW.MBSM.PRO

Mitsubishi, Electric, fixed frequency, NH41VNHT 2.55HP, single-phase, 220V, rotary, air condition, 26000 btu/h

COMPTEK, Compressor, HALQD91HHR, HQD91H, 1/4 hp++, 1/3 hp-, m/hbp, 250 w, 8.8 cm3, r134a