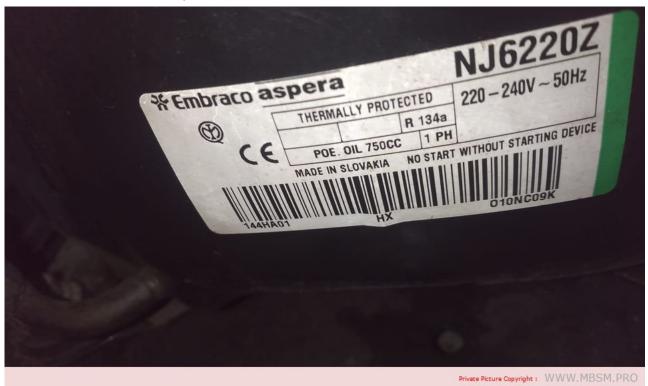

Mbsm.pro, Compressor, embraco, aspera, nj6220z, 3/4 hp++, Hbp, 1hp, 1ph, Cooling, r134a

Mbsm.pro, KCE425HAG-V230H, EMERSON, COMPRESSOR, 1/5