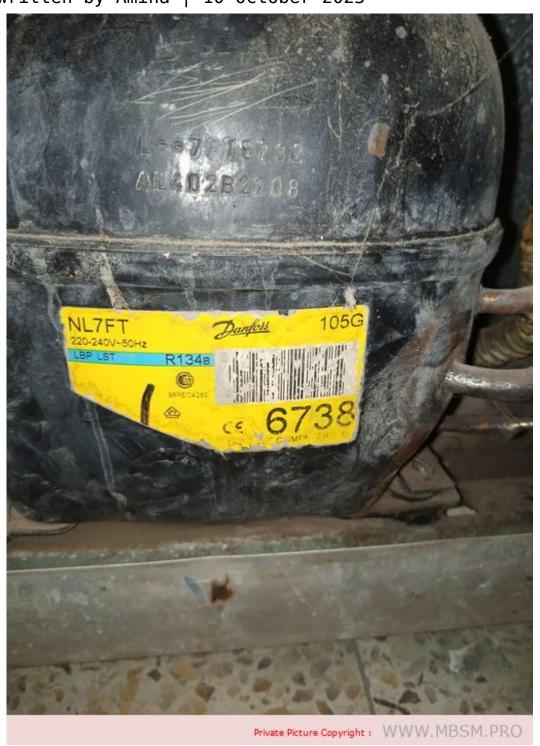

# Mbsm.pro, Compressor, 1/5 Hp, NL7FT, SECOP, DANFOSS, 105G6728, 105G6738, Lbp, r134a

Mbsm.pro, Compressor, 1/5 Hp, NL7FT, SECOP, DANFOSS, 105G6728, 105G6738, Lbp, r134a

Mbsm.pro, Compressor, Zem, HL80AH, R600A, Electrolux Group, 84 w, 1/7 hp, Lbp, Freezer