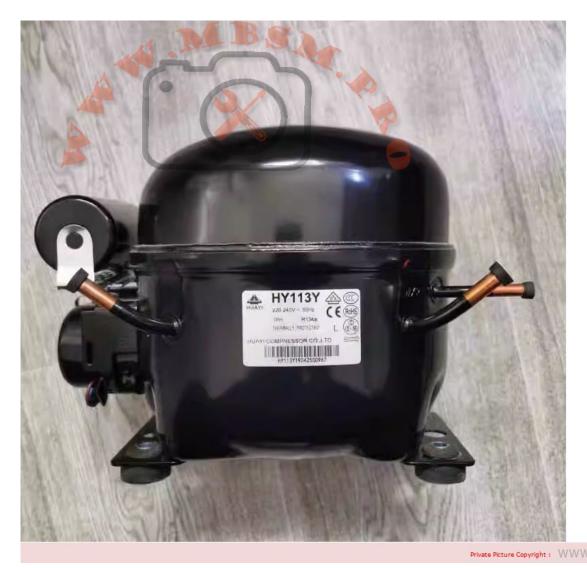

Private Picture Copyright: WWW.MBSM.PRO

Mbsm.pro, Compressor, Qa77C17GBX5, Panasonic, 1/4 hp, 180 w, Lbp, R134a, Serie Qa

Mbsm.pro, Compressor, hy131y, 1/2 hp, 5/8 hp, LBP, 380 w, R134A, Freezer Compressor, 13.1 cm3, 1297 Btu/hr, 327 Kcal/hr, HUAYI, Refrigeration Compressor

written by Lilianne | 10 October 2023

Mbsm.pro, Compressor, hy131y, 1/2 hp, 5/8 hp, LBP, 380 w, R134A, Freezer Compressor, 13.1 cm3, 1297 Btu/hr, 327 Kcal/hr

Mbsm.pro, Compressor, hpk190A, 1/4 hp++, 1/3 hp-, R600, HMBP, 220/240V, 50Hz, 12.11 cc , unionaire, UR-350,