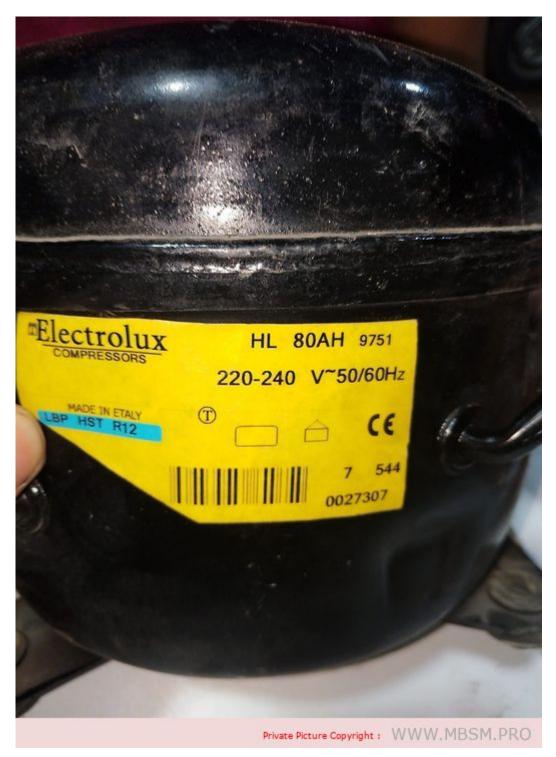

Mbsm.pro, Compressor, Zem, HL80AH, R600A, Electrolux Group, 84 w, 1/7 hp, Lbp, Freezer

Mbsm.pro, Compressor, embraco, aspera, nj6220z, 3/4 hp++, Hbp, 1hp, 1ph, Cooling, r134a

written by Amina | 10 October 2023