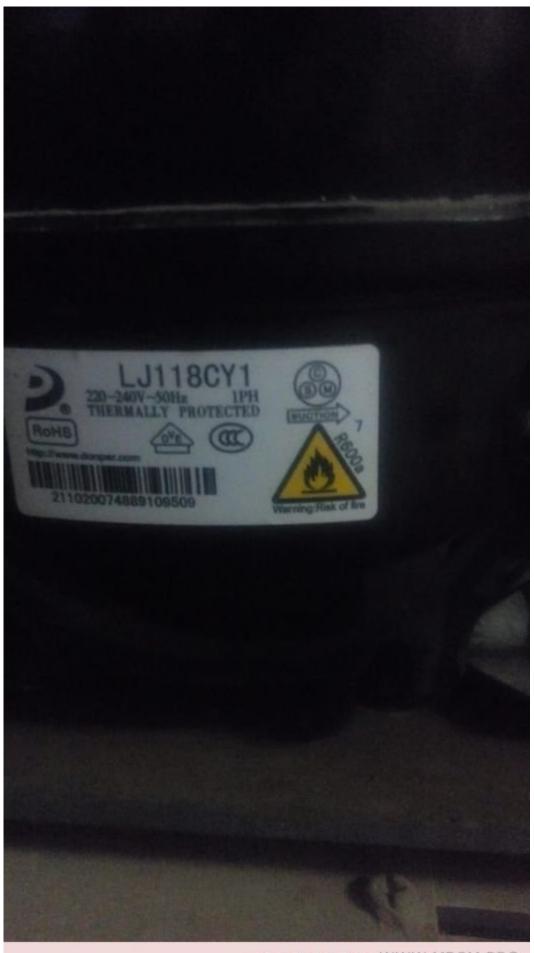

#### hp++, Hbp, KCE425HAG

written by Amina | 10 October 2023

Mbsm.pro, KCE425HAG-V230H, EMERSON, COMPRESSOR, 1/5 hp++, Hbp, KCE425HAG

Mbsm.pro, Compressor, Lj118CY1, 1/4 hp, 193 w,

### Household Series, 200-240V-50Hz, R600a, LBP, 657 btu/h

Private Picture Copyright: WWW.MBSM.PRO

Mbsm.pro, Compressor, Lj118CY1, 1/4 hp, 193 w, Household Series, 20-240V-50Hz, R600a, LBP, 657 btu/h