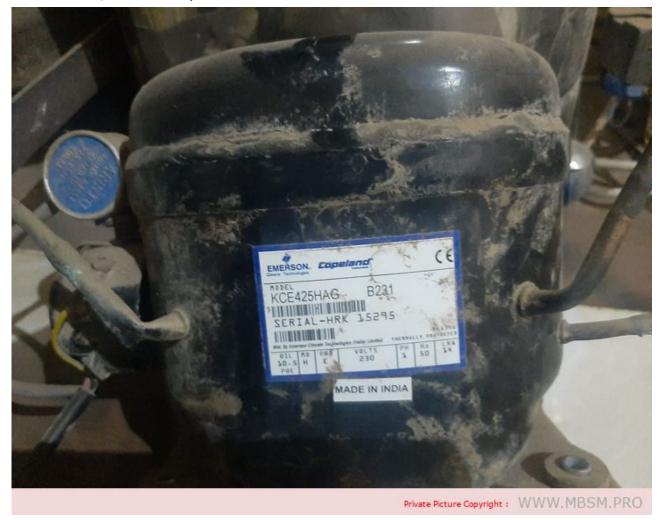

#### hp++, Hbp, KCE425HAG

written by Amina | 10 October 2023

Mbsm.pro, KCE425HAG-V230H, EMERSON, COMPRESSOR, 1/5 hp++, Hbp, KCE425HAG

Mbsm.pro, Compressor, Lj118CY1, 1/4 hp, 193 w,