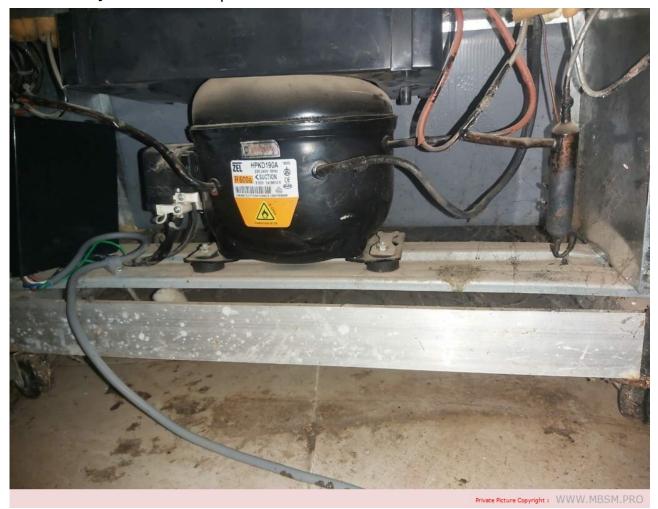

written by Lilianne | 10 October 2023

Mbsm.pro, Compressor, hy131y, 1/2 hp, 5/8 hp, LBP, 380 w, R134A, Freezer Compressor, 13.1 cm3, 1297 Btu/hr, 327 Kcal/hr

Mbsm.pro, Compressor, hpk190A, 1/4 hp++, 1/3 hp-, R600, HMBP, 220/240V, 50Hz, 12.11 cc , unionaire, UR-350,

### 340 L, R600a/48g, 0.87 A

written by Lilianne | 10 October 2023

Mbsm.pro, Compressor, hpk190A, 1/4 hp++, 1/3 hp-,R600,HMBP, 220/240V, 50Hz, 12.11 cc , unionaire, UR-350, 340 L, R600a/48g, 0.87 A

Info, Compressor, CbzN141L6L,
1/8 hp, All KuIthorn,