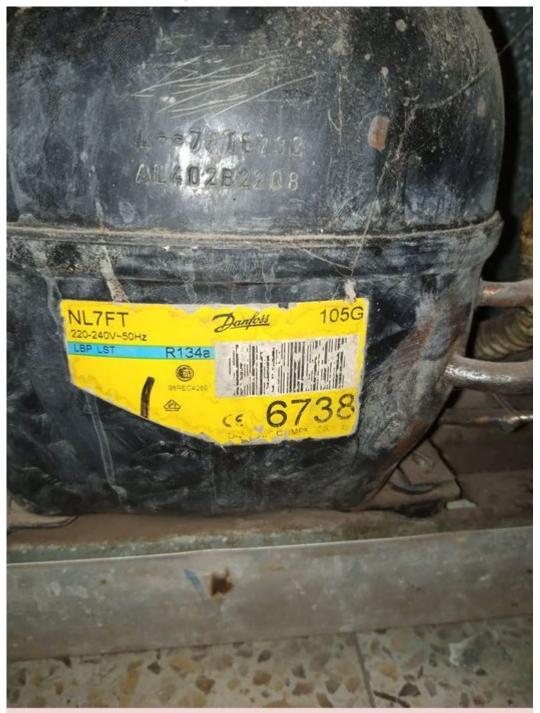

## Mbsm.pro, Compressor, 1/5 Hp, NL7FT, SECOP, DANFOSS,105G6728, 105G6738, Lbp, r134a

written by Amina | 11 October 2023

Private Picture Copyright : WWW.MBSM.PRO

Mbsm.pro, Compressor, 1/5 Hp, NL7FT, SECOP, DANFOSS,105G6728, 105G6738, Lbp, r134a