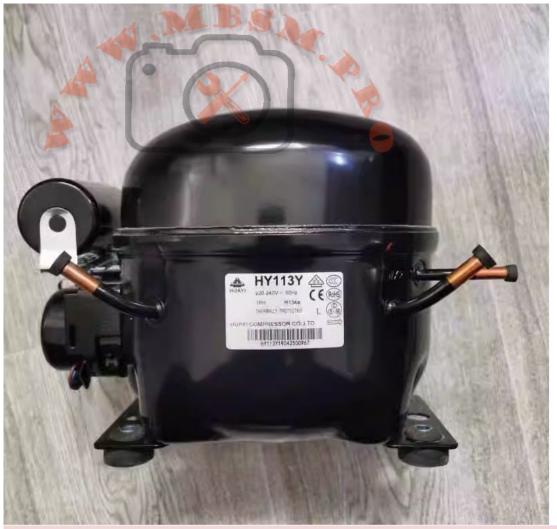

# Mbsm.pro, Compressor, hy131y, 1/2 hp, 5/8 hp , LBP, 380 w, R134A, Freezer Compressor, 13.1 cm3, 1297 Btu/hr, 327 Kcal/hr, HUAYI, Refrigeration Compressor

written by Lilianne | 11 October 2023

Private Picture Copyright : WWW.MBSM.PRO

Mbsm.pro, Compressor, hy131y, 1/2 hp, 5/8 hp , LBP, 380 w, R134A, Freezer Compressor, 13.1 cm3, 1297 Btu/hr, 327 Kcal/hr

Mbsm.pro, Compressor, hpk190A, 1/4 hp++, 1/3 hp-, R600, HMBP, 220/240V, 50Hz, 12.11 cc , unionaire, UR-350,