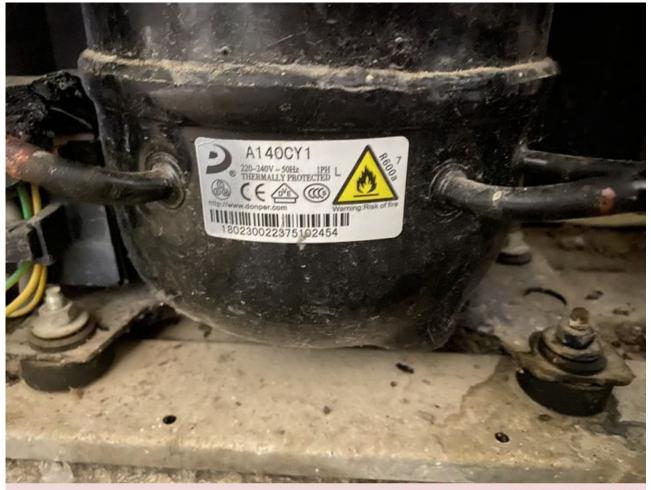

# Mbsm.pro, Compressor, refrigerante, R600a, A140CY1, Donper, 140W, 1/6HP, RSIR, 8,4cm<sup>3</sup>, 7,5kg, lbp

written by Amina | 11 October 2023

Private Picture Copyright : WWW.MBSM.PRO

Mbsm.pro, Compressor, refrigerante, R600a, A140CY1, Donper, 140W, 1/6HP, RSIR, 8,4cm<sup>3</sup>, 7,5kg, lbp