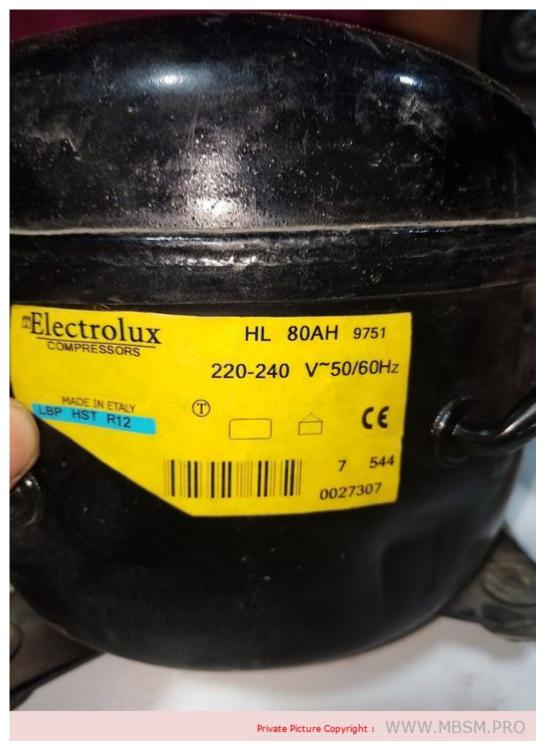

## Mbsm.pro, Compressor, Zem, HL80AH, R600A, Electrolux Group, 84 w, 1/7 hp, Lbp, Freezer

written by Amina | 11 October 2023

Mbsm.pro, Compressor, Zem, HL80AH, R600A, Electrolux Group, 84 w, 1/7 hp, Lbp, Freezer