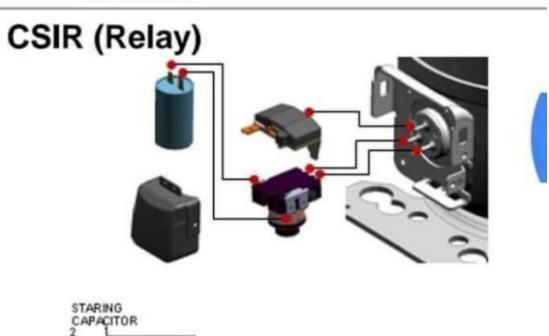

#### CSIR, CSIR(relay)

written by Lilianne | 7 October 2023

GURRENT RELAY

OVERLOAD PROTECTOR

COMPRESSOR MOTOR