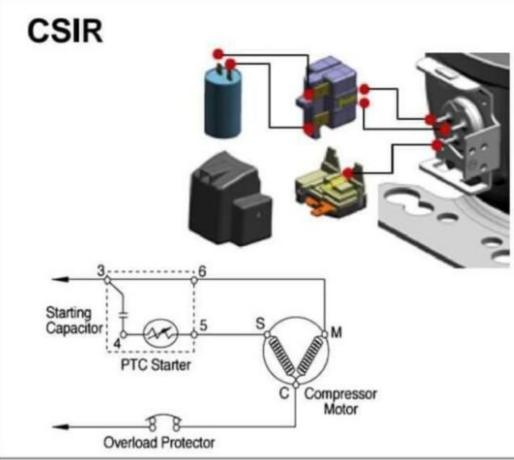

#### CSIR, CSIR(relay)

written by Lilianne | 7 October 2023

GURRENT RELAY

OVERLOAD PROTECTOR

COMPRESSOR MOTOR