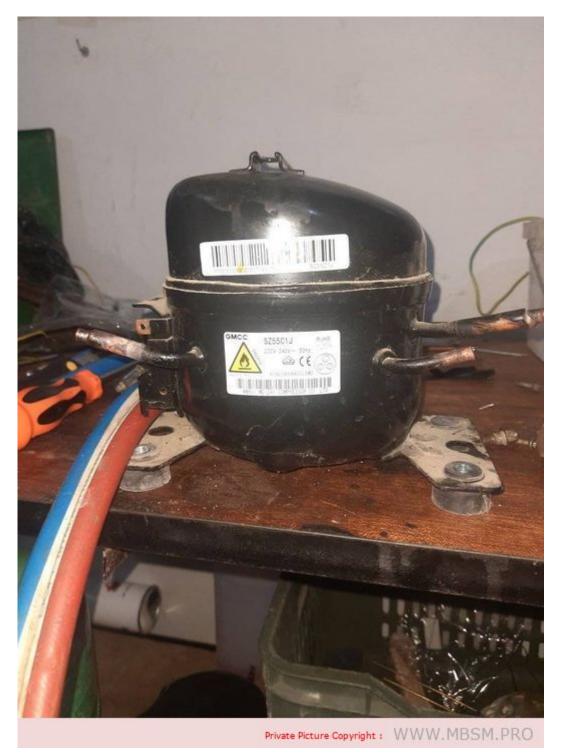

Mbsm.pro, Compressor, zmc, hl105at, 1/6 hp, lbp

Mbsm.pro, Refrigerator, Minicompressor, GMCC, C Series, TOSHIBA, SZ55C1J, 75 w, 1/10 hp, LBP, r600a, Refrigerator-Freezer, HRD-071S, 64 L

Mbsm.pro, Refrigerator, Mini compressor, GMCC, C Series, TOSHIBA, SZ55C1J, HRD-071S, 75 w, 1/10 hp, LBP, r600a