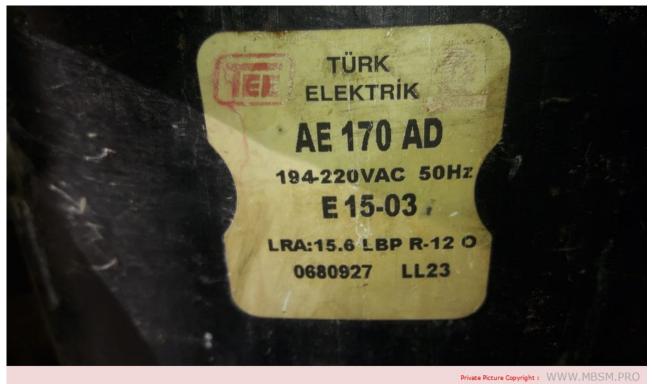

Mbsm.pro, Compressor, Tee compressor, ae170ad, ae170ac, ae170ap, 150 w, 1/5 hp, r12, lbp

written by Lilianne | 25 August 2023

Mbsm.pro, Compressor, Tee compressor, ae170ad, ae170ac, ae170ap, 150 w, 1/5 hp, r12