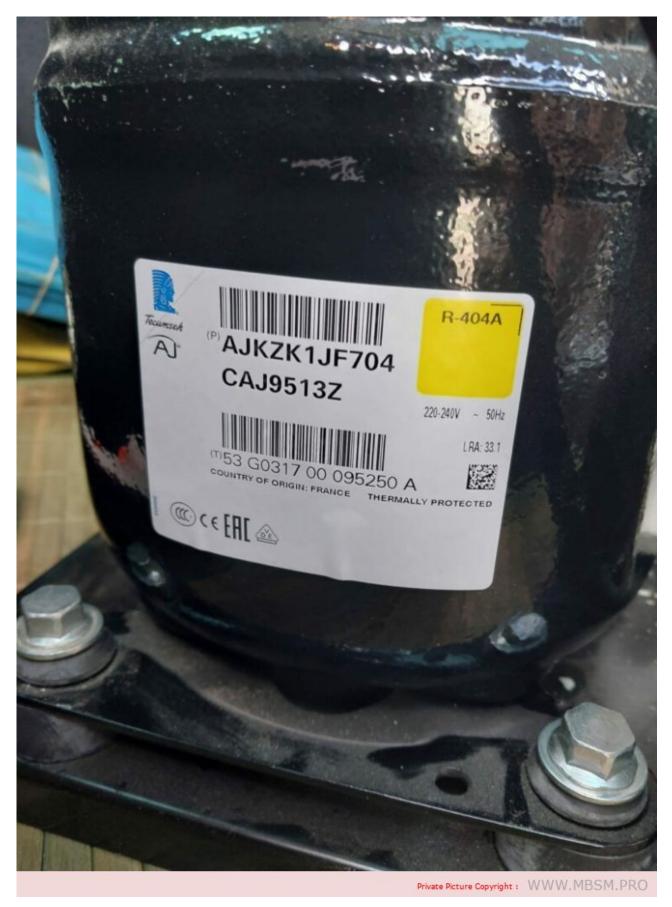

## Tecumseh Compressor, CAJ9513T, TAJ9513T, r404a / r22

written by Lilianne | 25 August 2023

Mbsm.pro, Compressor, 1 1/8 HP, Hermetic, Piston, Tecumseh Compressor, CAJ9513T, TAJ9513T, r404a / r22