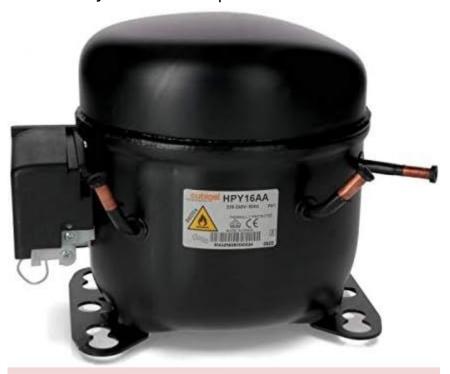

# Mbsm.pro, Files, Pdf, Compressor, HPY16AAa, 1/4 hp, Danfos

written by rober us | 25 March 2023

Private Picture Copyright: WWW, MBSM, PRO

- Compresseur hermétique Cubigel Huayi Modèle HPY16AAA (LBP) R600 220-240V 50Hz 1/4HP Projection 6.5″ / 3(S) Capillaire d'expansion -35¼C -10⅙C
- Mbsm\_dot\_pro\_private\_PDF\_danfoss\_HPY16AAa\_R600a\_220\_50