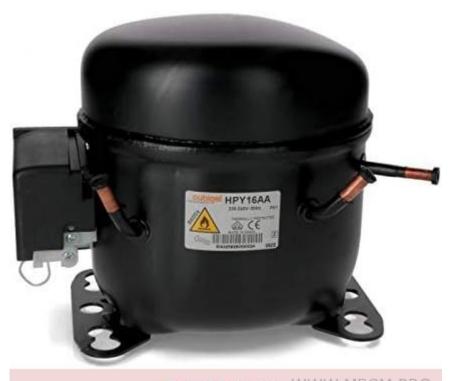

# Mbsm.pro, Files, Pdf, Compressor, HPY16AAa, 1/4 hp, Danfos

written by rober us | 25 March 2023

Private Picture Copyright: WWW, MBSM, PRO

- Compresseur hermétique Cubigel Huayi Modèle HPY16AAA (LBP) R600 220-240V 50Hz 1/4HP Projection 6.5″ / 3(S) Capillaire d'expansion -35¼C -10⅙C
- Mbsm\_dot\_pro\_private\_PDF\_danfoss\_HPY16AAa\_R600a\_220\_50