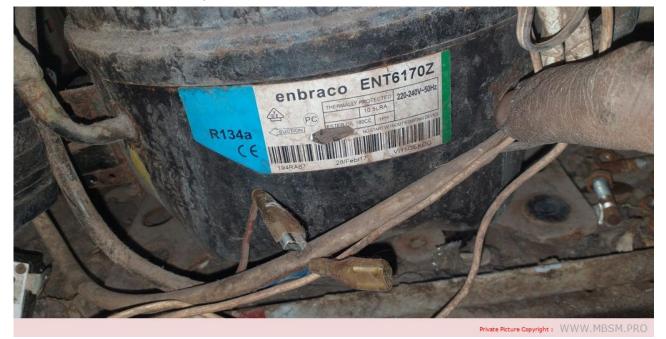

# Mbsm.pro, Compressor, EMT6160Z, Aspera, 1/4 hp++, 1/3 hp-, Embraco, r134a

written by Jamila | 25 March 2023

Mbsm.pro, Compressor, EMT6160Z, Aspera, 1/4 hp++, 1/3 hp-, Embraco, r134a