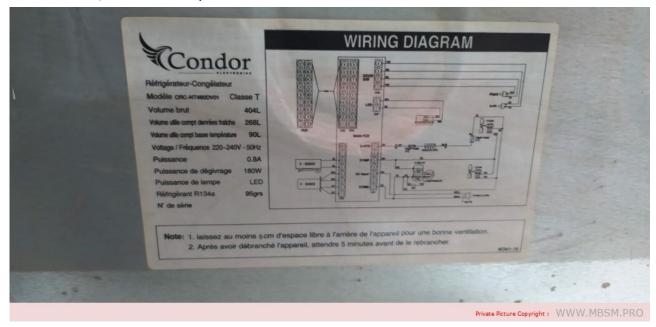

#### CRC-NT460DV01

written by Jamila | 25 March 2023

Mbsm.pro, Réfrigérateur, CRC-NT460DV01, Condor

Mbsm.pro, Compressor, Lg, bsa057nbmv, BLCD, Inverter, serie BS, 540 L, ENIEM, TN2000, Nofrost, r600a, 1/5 hp