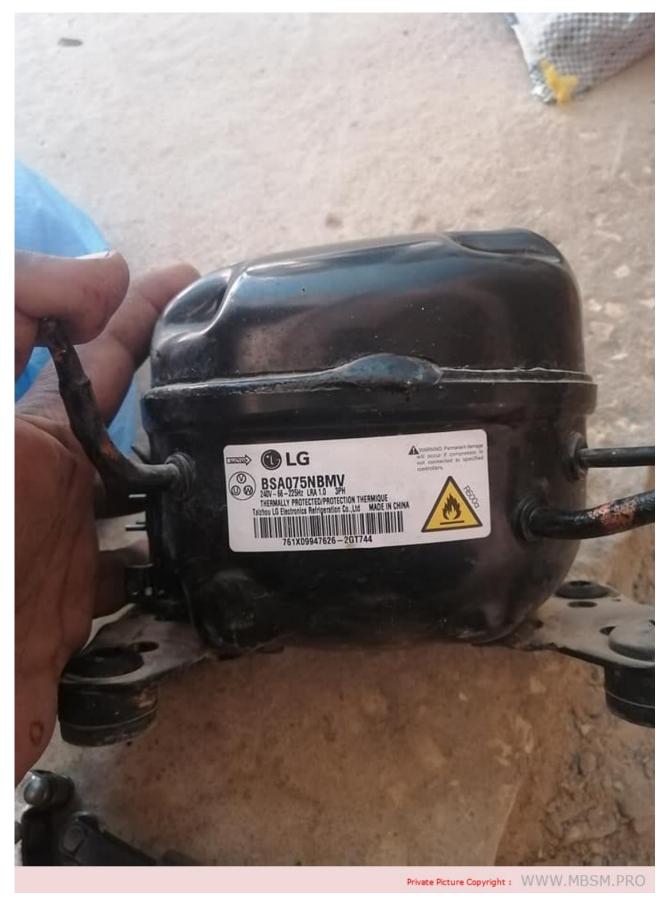

written by Jamila | 25 March 2023

Mbsm.pro, Compressor, Lg, bsa057nbmv, BLCD, Inverter, serie BS, 540 L, ENIEM, TN2000, Nofrost, r600a, 1/5 hp