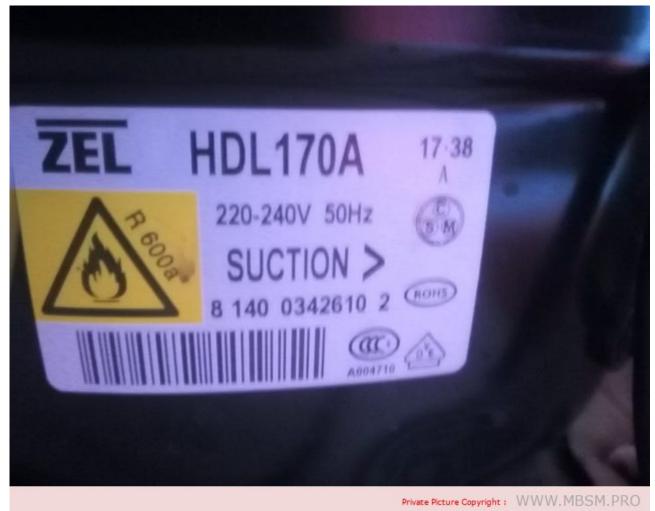

Mbsm.pro, Compressor, TLX4KK, 102h 4446, Compressor Mini Portable, R600A, Truck Car Fridge, 20-to-40 L, Compatible , EMY20CLC, 1/12 hp, Lbp, 54 W at  $23^{\circ}$ C, Capacitor  $2.5\mu$ F

Mbsm.pro, Compressor, hdl170a, 1/5 hp, 172 w, aluminum winding, Capacitor 4 μF, R600a

written by Lilianne | 3 October 2022

Mbsm.pro, Compressor, hdl170a, 1/5 hp, 172 w, aluminum winding, Capacitor 4  $\mu F,\ R600a$ 

Mbsm.pro,Compressor, LG, LX72LATF, 1/3 hp, LBP, 248 w, 213 Kcal, 846 Btu, 7.22 cc