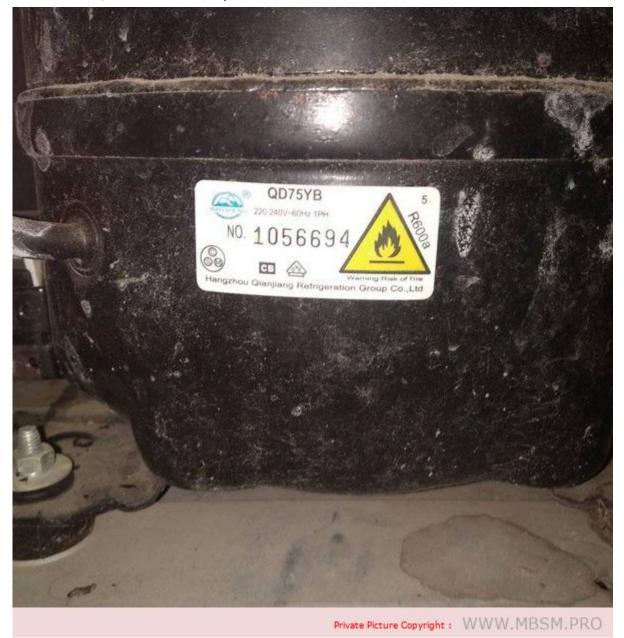

### Compressor, QD Compressor, R600a, QD75Y, 1/6HP, LBP

written by Lilianne | 3 October 2022

Mbsm.pro, Refrigerator, Electrolux, 308 Liters, Silver, Ert45g2hqi, Compressor, QD Compressor, R600a, QD75Y, 1/6HP, LBP