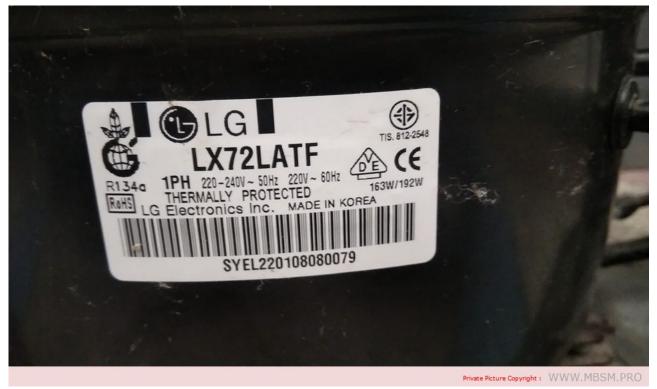

written by Lilianne | 3 October 2022

Mbsm.pro, Compressor, hdl170a, 1/5 hp, 172 w, aluminum winding, Capacitor 4  $\mu F,\ R600a$ 

Mbsm.pro,Compressor, LG, LX72LATF, 1/3 hp, LBP, 248 w, 213 Kcal, 846 Btu, 7.22 cc

written by Lilianne | 3 October 2022

Mbsm.pro,Compressor, LG, LX72LATF, 1/3 hp, LBP, 248 w, 213 Kcal, 846 Btu, 7.22 cc

Mbsm.pro, Electrolux, Silver, Refrigerator, 308 Liters, Ert45g2hqi,