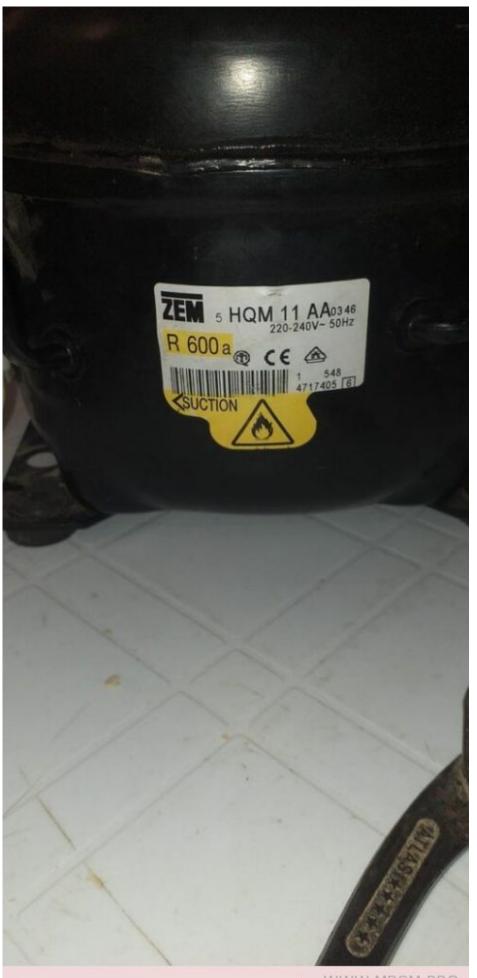

Mbsm.pro, Electrolux, Hermetic, Compressor, r600, LBP, CubiGel, Zem

Private Picture Copyright: WWW.MBSM.PRO

Mbsm.pro, Electrolux, Hermetic, Compressor, r600, LBP, CubiGel, Zem

Mbsm.pro, air conditioner, mediterranean , CON12HR3, Split type air conditioner, 12000 btu, r22, 850 g, 1350 w, 6 A,