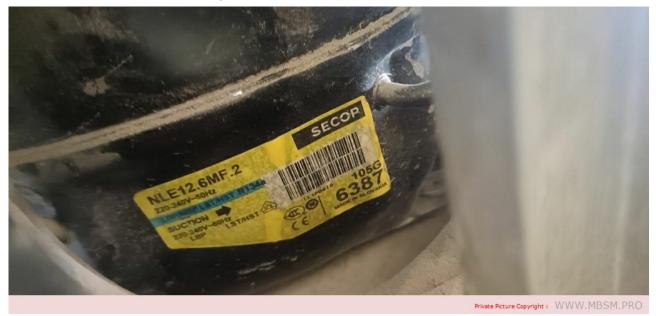

# Mbsm.pro, Compressor, NLE12.6MF.2, SECOP, 105G6387, DANFOSS, R134a, 1/2 Hp, lbp

written by Lilianne | 3 October 2022

Mbsm.pro, Compressor, NLE12.6MF.2, SECOP, 105G6387, DANFOSS, R134a, 1/2 Hp, lbp