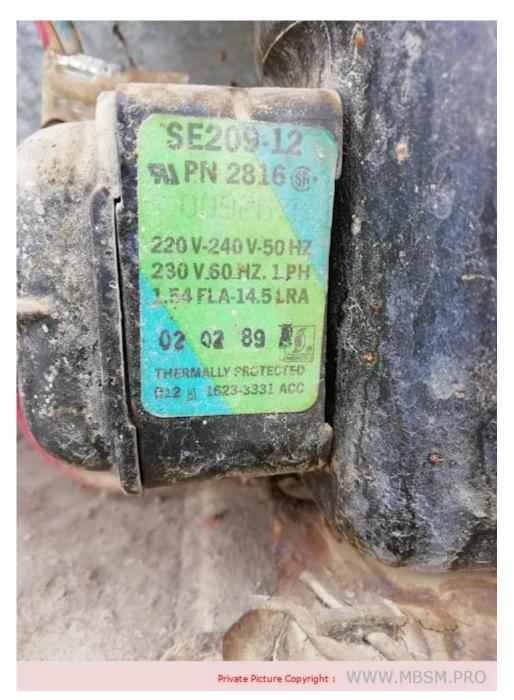

Mbsm.pro, American, Gibson, refrigerator, SE209-12, SE209-12, SE209, R12, 527 L, 260 w, Compressor, 1/4 hp++, 1/3 hp-, AEA3430AXA / AEA4430AXA

Mbsm.pro, American, Gibson, refrigerator, SE209-12, SE 209-12, SE209, R12, 527 L, 260 w, Compressor, 1/4 hp++, 1/3 hp-, AEA3430AXA / AEA4430AXA