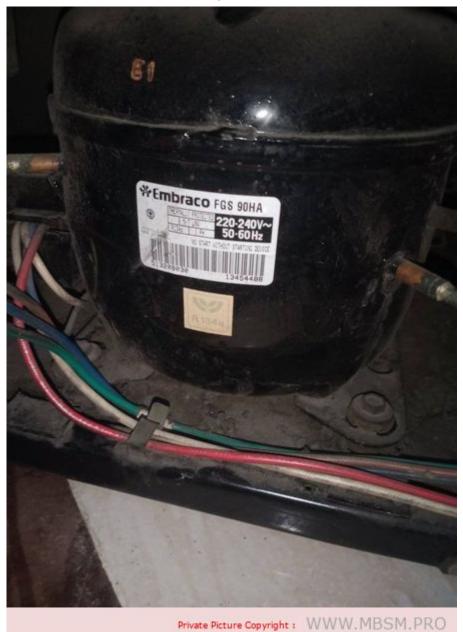

## Mbsm.pro, Compressor, 1/3 hp, LBP, R134a, NE1121Z, NLE9F, FGV110HA, FGS90AH, FGS100HA

written by Lilianne | 3 October 2022

Mbsm.pro, Compressor, 1/3 hp, LBP, R134a, NE1121Z, NLE9F, FGV110HA, FGS90AH, FGS100HA