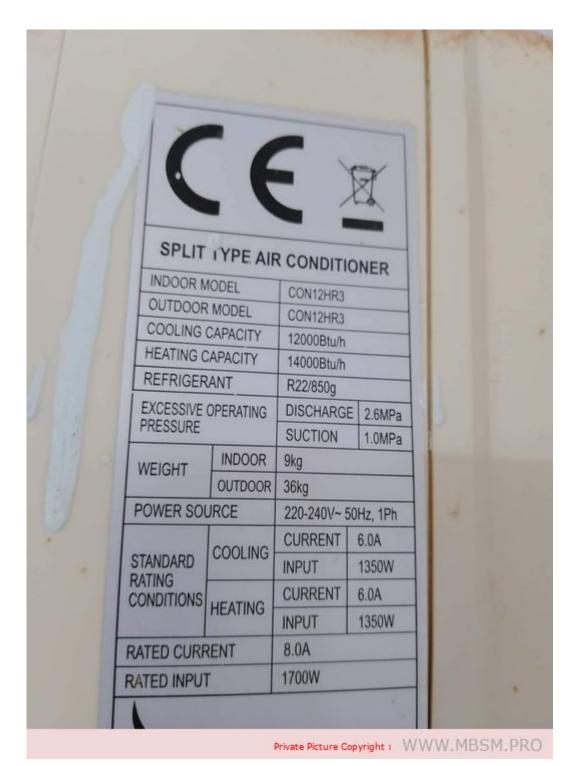

Mbsm.pro, air conditioner, mediterranean , CON12HR3, Split type air conditioner, 12000 btu, r22, 850 g, 1350 w, 6 A,