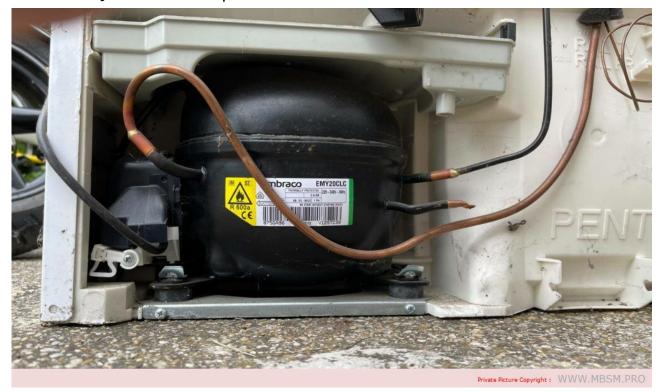

#### Mbsm.pro, Compressor, TLX4KK,

102h 4446, Compressor Mini Portable, freezing, R600A, Truck Car Fridge, 20-to-40 L, Compatible , EMY20CLC, 1/12 hp, Lbp, 54 W at 23°C, Capacitor 2,5μF

written by Lilianne | 3 October 2022

Mbsm.pro, Compressor, TLX4KK, 102h 4446, Compressor Mini Portable, R600A, Truck Car Fridge, 20-to-40 L, Compatible , EMY20CLC, 1/12 hp, Lbp, 54 W at  $23^{\circ}$ C, Capacitor  $2.5\mu$ F

Mbsm.pro, Compressor, hdl170a, 1/5 hp, 172 w, aluminum winding, Capacitor 4 μF, R600a