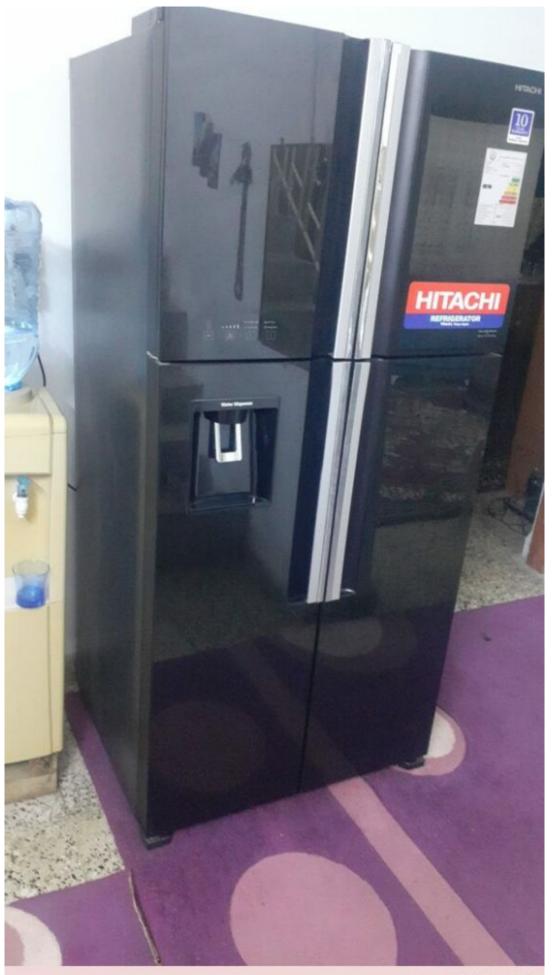

#### Mbsm.pro, Compressor zmc

written by Lilianne | 18 September 2022 Mbsm.pro, Compressor zmc

Mbsm.pro, Compressor, Hitachi, WL16H10DAN, 1/5 hp, lbp, 180 w, inverter, refrigerator, r-v720puk1k, r-v600ps3k, 4 doors, 24 feet, 698 liters

Private Picture Copyright: WWW.MBSM.PRO

Mbsm.pro, Compressor, Hitachi, WL16H10DAN, 1/5 hp, lbp, 180 w, inverter, refrigerator, r-v720puk1k, r-v600ps3k, 4 doors, 24 feet, 698 liters

Mbsm.pro, Compressor, Cubigel, MP12FB, MPT12LA, SC12CL, 3/8 hp, R404A / R507, lbp