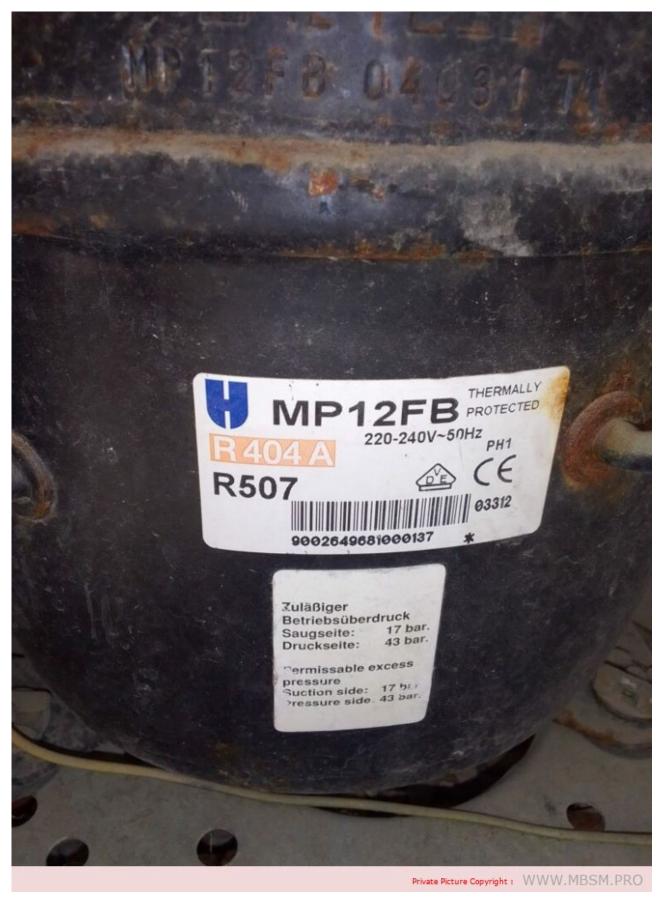

Private Picture Copyright: WWW.MBSM.PRO

Mbsm.pro, Compressor, Hitachi, WL16H10DAN, 1/5 hp, lbp, 180 w, inverter, refrigerator, r-v720puk1k, r-v600ps3k, 4 doors, 24 feet, 698 liters

Mbsm.pro, Compressor, Cubigel, MP12FB, MPT12LA, SC12CL, 3/8 hp, R404A / R507, lbp

Mbsm.pro, Compressor, Cubigel, MP12FB, MPT12LA, SC12CL, 3/8 hp, R404A / R507, lbp