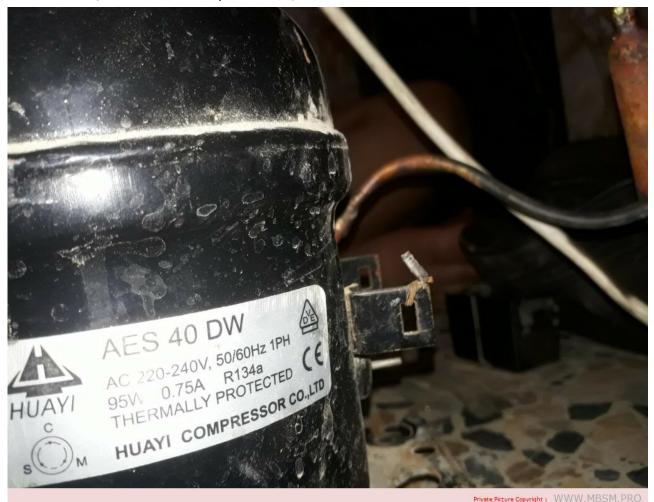

## Mbsm.pro, GQR90U, SIKELAN, R290, 220V, 1/2 hp, Lbp

Mbsm.pro, GQR90U, SIKELAN, R290, 220V, 1/2 hp, Lbp

Mbsm.pro, Compressor, AES40DW, COMPRESSOR HUAYI, 1/8 HP, R-134, 95 w, AES 40 DW, 0.75 A

written by Lilianne | 18 September 2022

Mbsm.pro, Compressor, AES40DW, COMPRESSOR HUAYI, 1/8 HP, R-134, 95 w, AES 40 DW, 0.75 A, #AES40DW