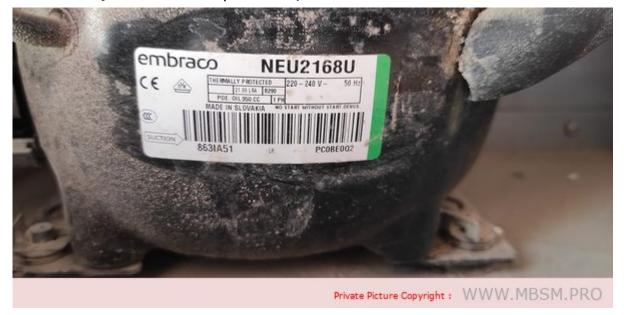

### Mbsm.pro, Compressor, Aspera, NEU2168U, 3/4 hp, r290, LBP

written by Lilianne | 18 September 2022

Mbsm.pro, Compressor, Aspera, NEU2168U, 3/4 hp, r290, LBP