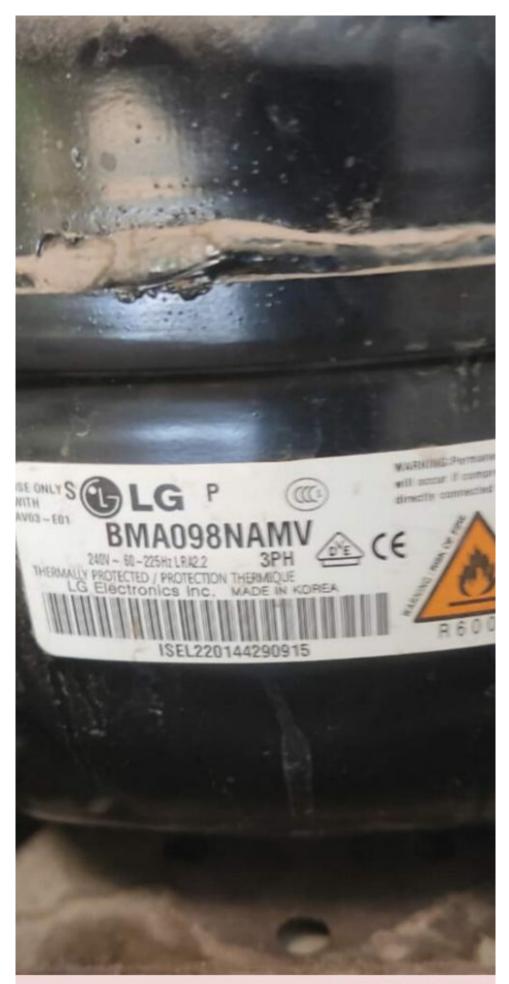

Mbsm.pro, LG, Compressor, BMA098NAMV, 1/4 hp, Series: BMA, BLDC, 9.8 cc, R600a, 240V 60-225Hz, Inverter, 667 btu, 195 w

Private Picture Copyright: WWW.MBSM.PRO

Mbsm.pro, LG, Compressor, BMA098NAMV, 1/4 hp, Series: BMA, BLDC, 9.8 cc, R600a, 240V 60-225Hz, Inverter, 667 btu