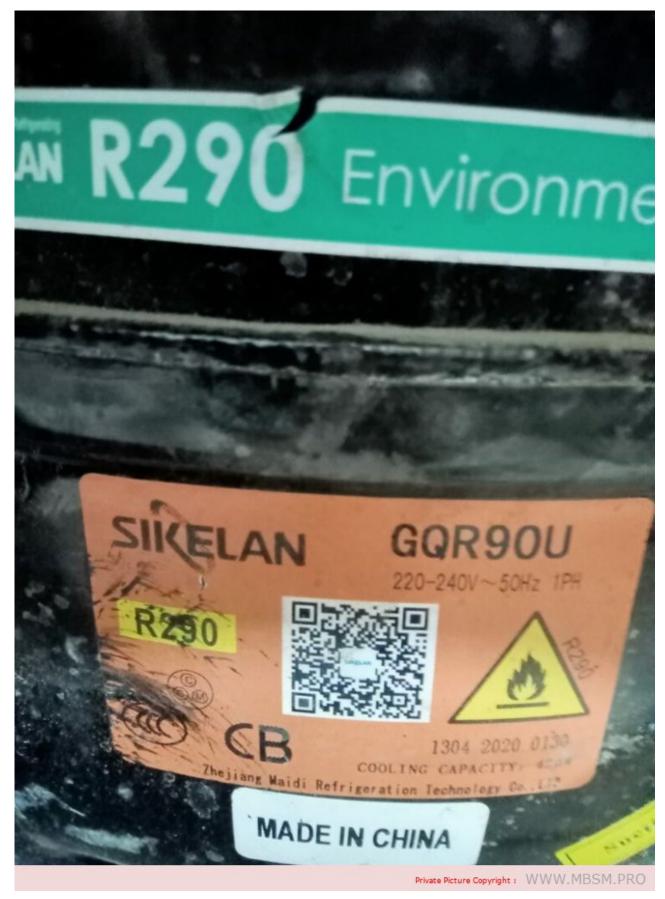

## Mbsm.pro, GQR90U, SIKELAN, R290, 220V, 1/2 hp, Lbp

Mbsm.pro, GQR90U, SIKELAN, R290, 220V, 1/2 hp, Lbp

Mbsm.pro, Compressor, AES40DW, COMPRESSOR HUAYI, 1/8 HP, R-134, 95 w, AES 40 DW, 0.75 A

written by Lilianne | 18 September 2022