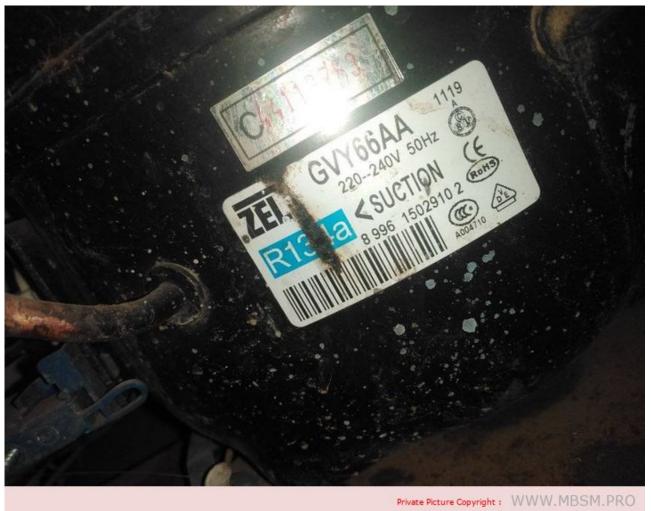

# Mbsm.pro, Compressor, zanussi, GvY66aa, 180w, 1/5 hp++, hbp, 1/4 hp-, R134A, REFRIGERATEUR INDESIT

written by Lilianne | 18 September 2022

Mbsm.pro, Compressor, zanussi, GvY66aa, 180w, 1/5 hp++, hbp, 1/4 hp-, R134A, REFRIGERATEUR INDESIT