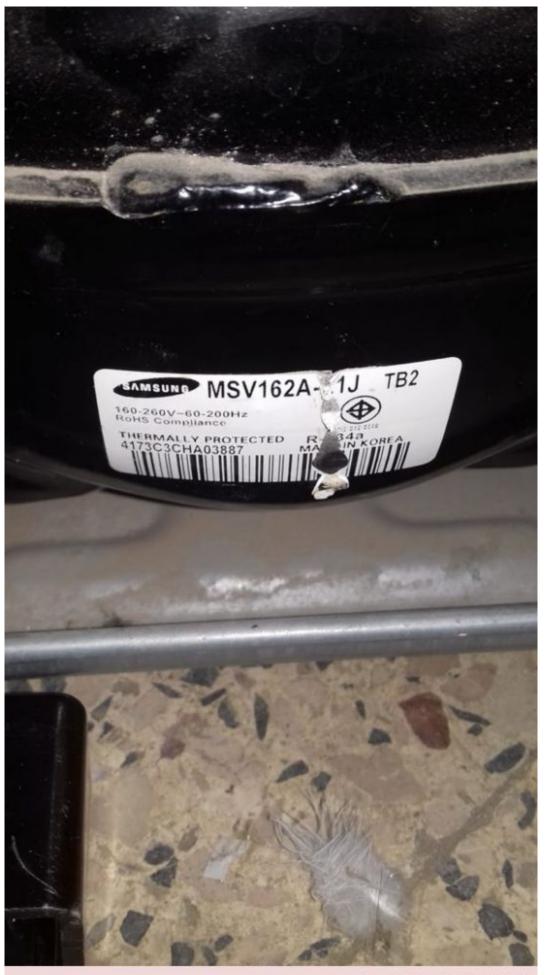

## Mbsm.pro, Compressor, R600a, PZ59E1C, 1/8 Hp, 95 W, Lbp

written by Lilianne | 7 February 2022

Mbsm.pro, Compressor, R600a, PZ59E1C, 1/8 Hp, 95 W, Lbp

Mbsm.pro, Compressor, Samsung, MSV162AL1J/TS, MSV162A-L1B, Compressor Inverter, Block DC, 1200/4000 RPM, 70/244 W, 238/834 BTU, Lnb, 1/3 hp, R134A, Blcd

written by Lilianne | 7 February 2022

Private Picture Copyright: WWW.MBSM.PRO

Mbsm.pro, Compressor, Samsung, MSV162AL1J/TS, MSV162, MSV162A-L1B, Compresseur Inverter, Block DC, 1200/4000 RPM, 70/244 W, 238/834 BTU, Lnb, 1/3 hp, R134A, Blcd