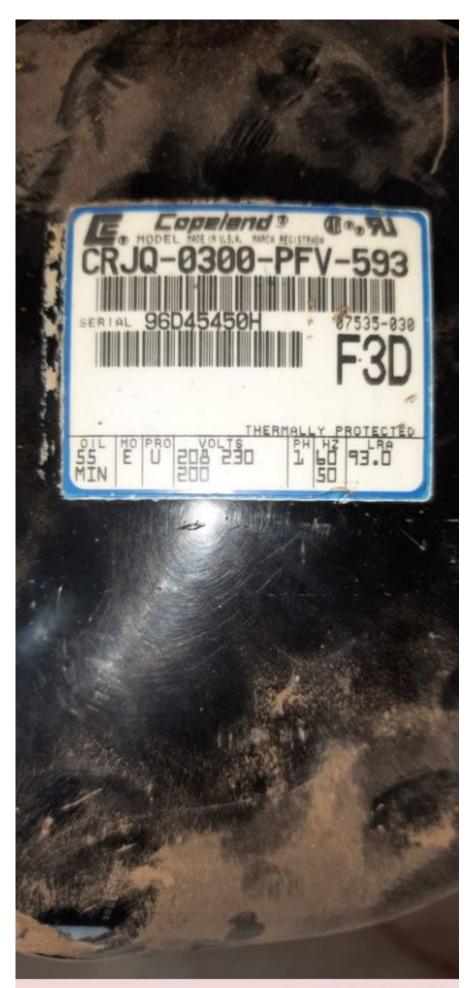

Mbsm.pro, Compressor, CRJQ-0300-PFV-593, CRJQ 0300, Copeland, 3-1/4 HP, 208-230V, 1 PH, R22, R407C, Hermetic Compressor, 3300BTU, 9170W

Private Picture Copyright: WWW.MBSM.PRO

Mbsm.pro, Compressor, CRJQ-0300-PFV-593, CRJQ 0300, Copeland, 3-1/4 HP, 208-230V, 1 PH, R22, R407C, Hermetic Compressor, 3300BTU, 9170W