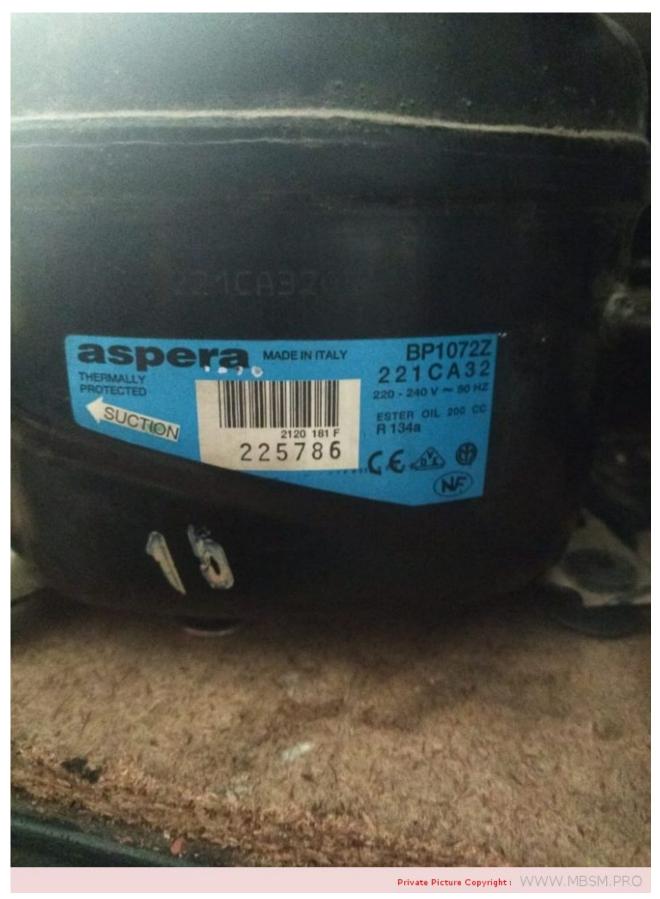

Mbsm.pro, Compressor, BP1072Z, 221CA32, 1/10 Hp, 66W, EMBRACO, ASPERA, r134A, Lbp, HERMETIC COMPRESSORS, 0il 200 cc, 220 V/ 60 Hz

written by Lilianne | 7 February 2022

Mbsm.pro, Compressor, BP1072Z, 221CA32, 1/10 Hp, 66W, EMBRACO, ASPERA, r134A, Lbp, HERMETIC COMPRESSORS, 0il 200 cc, 220 V/60 Hz