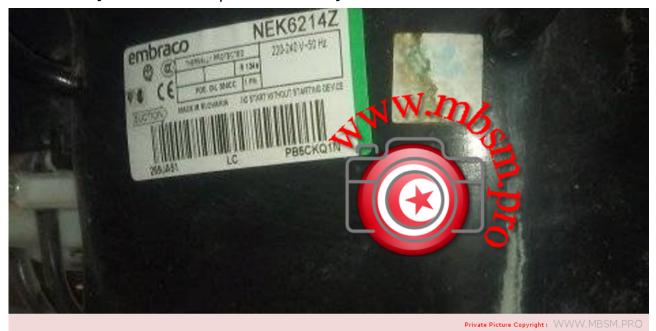

Mbsm.pro, Compressor, Embraco, Aspera, NEK6214Z, HBP, R134a, 220 - 240V/1/50Hz, 1/2 HP, CSIR, HBP, Big ++

written by Lilianne | 7 February 2022

Mbsm.pro, Compressor, Embraco, Aspera, NEK6214Z, HBP, R134a, 220 - 240V/1/50Hz, 1/2 HP, CSIR, HBP, Big ++