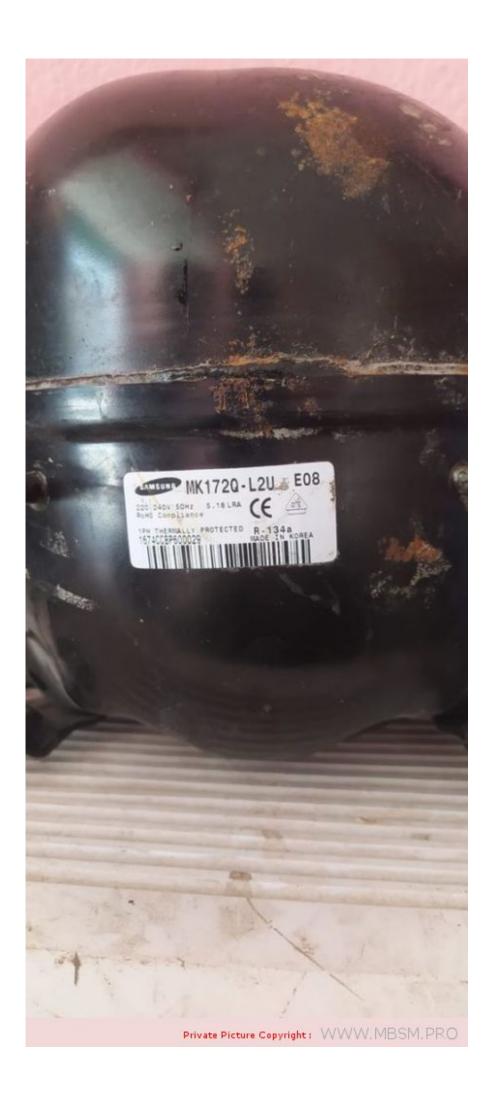

Mbsm.pro, Compressor, Mk172Q-L2U, 1/4 Hp, 205 W, 699 BTu/H, Samsung Compressor, Mk Serie, R134A, 7.21 cc, 220-240 v, LBP, Static Compressor, RSIR

written by Lilianne | 7 February 2022

Mbsm.pro, Compressor, Mk172Q-L2U, 1/4 Hp, 205 W, 699 BTu/H, Samsung Compressor, Mk Serie, R134A, 7.21 cc, 220-240 v, LBP, Static Compressor, RSIR