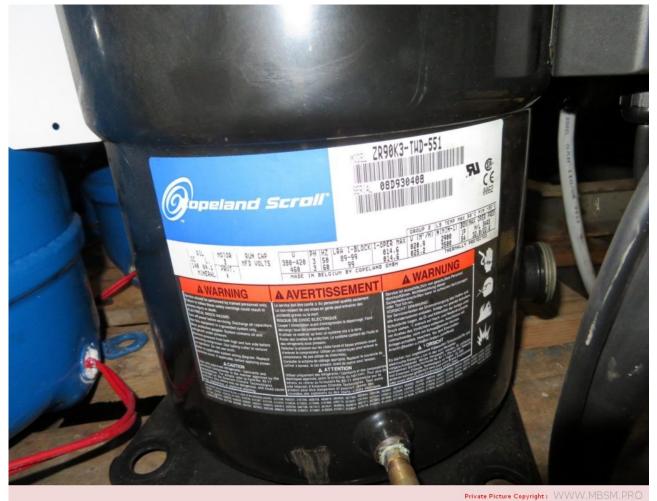

Mbsm.pro, Compressor, Copeland, ZR90K3-TWD-551, ZR90K3TWD551, 7.5 Hp, R22, 380-420/3/50Hz

written by Lilianne | 7 February 2022

Mbsm.pro, Compressor, Copeland, ZR90K3-TWD-551, ZR90K3TWD551, 7.5 Hp, R22, 380-420/3/50Hz