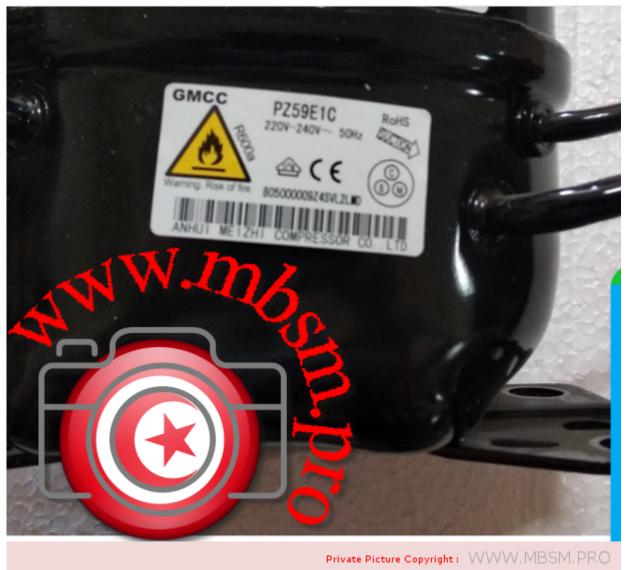

## Mbsm.pro, Compressor, R600a, PZ59E1C, 1/8 Hp, 95 W, Lbp

written by Lilianne | 7 February 2022

Mbsm.pro, Compressor, R600a, PZ59E1C, 1/8 Hp, 95 W, Lbp

Mbsm.pro, Compressor, Samsung, MSV162AL1J/TS, MSV162A-L1B, Compressor Inverter, Block DC, 1200/4000 RPM, 70/244 W, 238/834 BTU, Lnb, 1/3 hp, R134A, Blcd