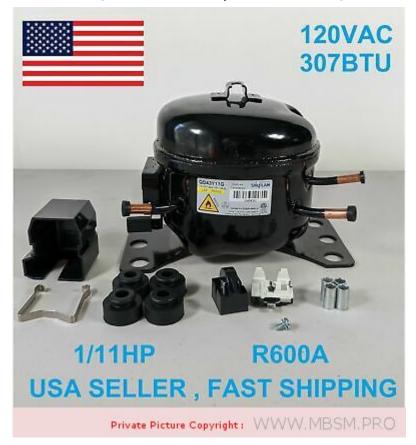

## Mbsm.pro, Compressor, 1/11 Hp, 67 W, 110-120V, R600A

written by Lilianne | 7 February 2022

Mbsm.pro, Compressor, 1/11 Hp, 67 W, 110-120V, R600A