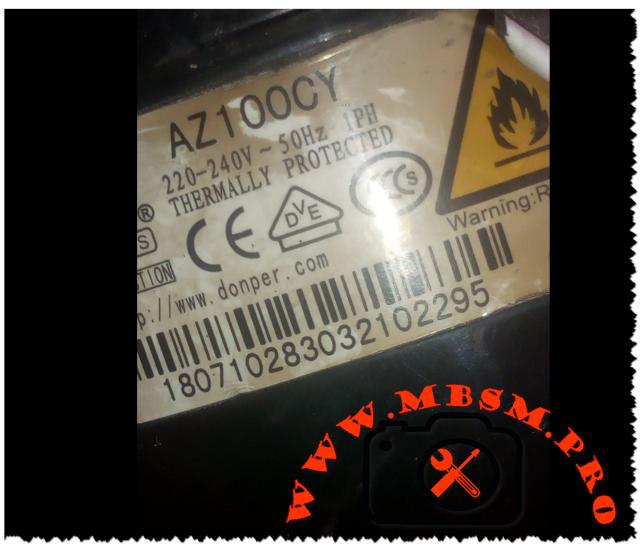

Category: compressor

Mbsm.pro, AK100CY1, R600a, 1/8 hp, mini Refrigeration, Compressor, lbp, 100 w, 1 ph, 220v