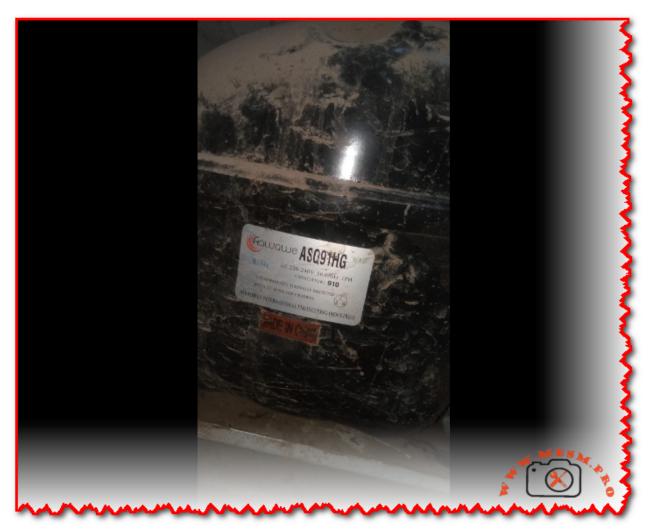

## Mbsm.pro, Fridge, Compressor, Asq91h, 1/3 hp, AC Power, 220 w, R134A, Gas, Lbp, 220V

Category: compressor

Mbsm.pro, Fridge, Compressor, Asq91h, 1/3 hp, AC Power, 220 w, R134A, Gas, Lbp, 220V

Mbsm.pro, AK100CY1, Az100CY1, Donper, R600a, 1/8 hp, mini Refrigeration, Compressor, lbp, 75 w, 1 ph, 220v