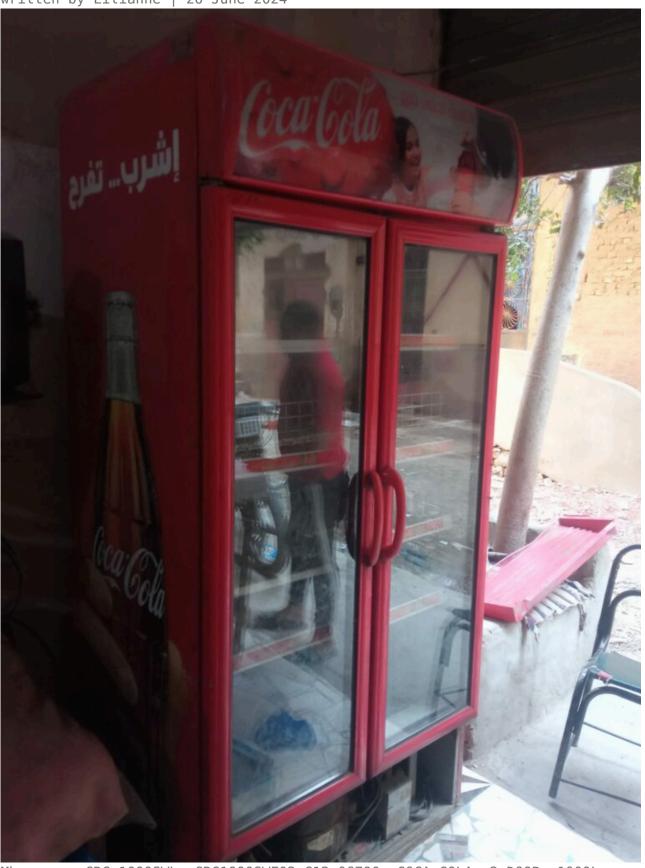

Mbsm.pro, CRC-1000SWL, CRC1000SWF02-C12-06790, COCA COLA, 2-DOOR, 1000L, COMMERCIAL, GLASS, DISPLAY, FRIDGE, R-404a, 700 q, Compressor, SC15D, 1

## hp, hbp

Category: compressor

Mbsm.pro, CRC-1000SWL, CRC1000SWF02-C12-06790, COCA COLA, 2-D00R, 1000L, COMMERCIAL, GLASS, DISPLAY, FRIDGE, R-404a, 700 g, Compressor, SC15D, 1 hp, hbp

Mbsm.pro, DONPER, Refrigeration, Compressor, S96CY1, H170CY1, R600a (56 g), LBP, 240V 50HZ, 1/5 HP, 155W, CHEST FREEZER, Nikai, NCF340N5, Nikai 340L Chest Freezer