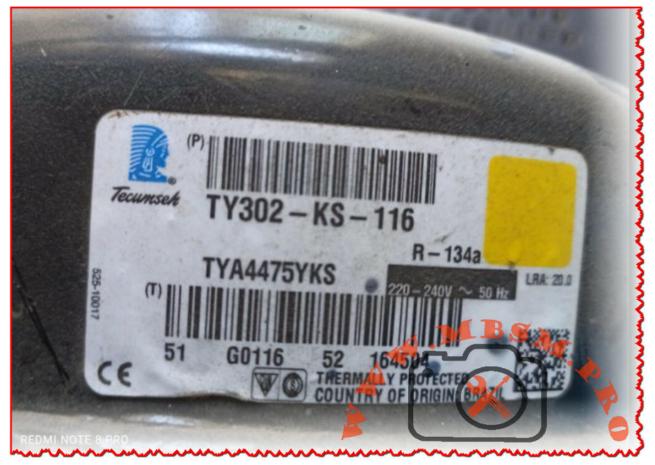

Category: compressor

Mbsm.pro, Compressor, SC12/12CL, 104l 4088, Compressor twin, SECOP, 104L4088, R404A/R507, 3/8 hp, mhbp

Mbsm.pro, Compressor, TYA4475YKS, Tecumseh, TYA 4475 YKS, TY302-KS-116, 3/4 hp, hbp, r134

Category: compressor

Mbsm.pro, Compressor, TYA4475YKS, Tecumseh, TYA 4475 YKS, TY302-KS-116, 3/4 hp, hbp, r134