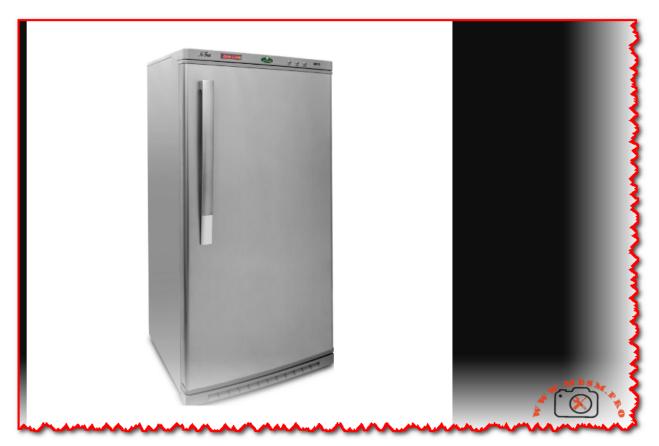

Mbsm.pro, LG, Single Door, Refrigerator, 1 Pin Relay, and Over

## Load, Protector Set

Category: Pictures

written by Lilianne | 26 June 2024

Mbsm.pro, LG, Single Door, Refrigerator, 1 Pin Relay, and Over Load, Protector Set

Mbsm.pro, Kiriazi, E230, N5/3, No-Frost, Freezer, 5 Drawers, 230 Liters, compressor, GS66AF, 1/6 hp, lbp, r134a, 120g