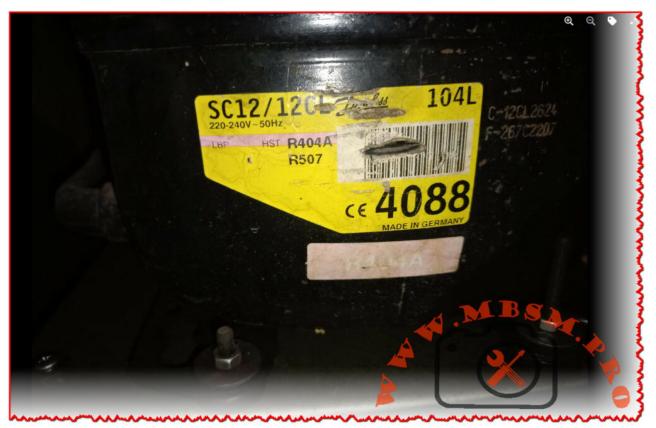

## Mbsm.pro, Compressor, Cubigel, GL90TB, GU80TG, GU80TB, R134a, 1/4 hp, hmbp, csir

Category: compressor

Mbsm.pro, Compressor, Cubigel, GL90TB, GU80TG, GU80TB, R134a, 1/4 hp, hmbp, csir

Mbsm.pro, Compressor, SC12/12CL, 104l 4088, Compressor twin, SECOP, 104L4088, R404A/R507, 3/8 hp, mhbp

Category: compressor

Mbsm.pro, Compressor, SC12/12CL, 104l 4088, Compressor twin, SECOP, 104L4088, R404A/R507, 3/8 hp, mhbp

Mbsm.pro, Compressor, TYA4475YKS, Tecumseh, TYA 4475 YKS, TY302-KS-116, 3/4 hp, hbp, r134