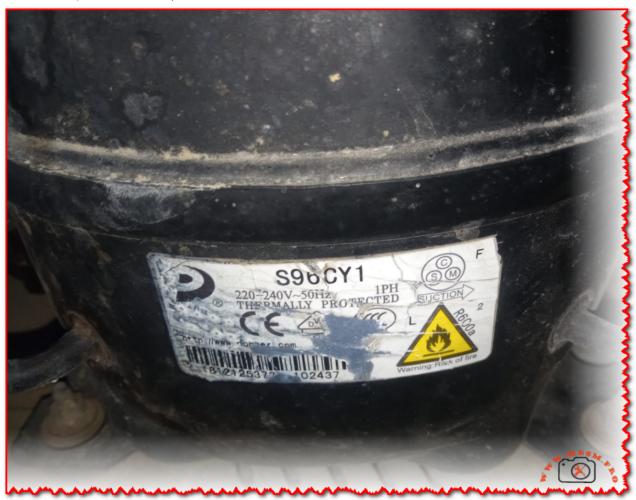

## hp, hbp

Category: compressor

Mbsm.pro, CRC-1000SWL, CRC1000SWF02-C12-06790, COCA COLA, 2-D00R, 1000L, COMMERCIAL, GLASS, DISPLAY, FRIDGE, R-404a, 700 g, Compressor, SC15D, 1 hp, hbp

Mbsm.pro, DONPER, Refrigeration, Compressor, S96CY1, H170CY1, R600a (56 g), LBP, 240V 50HZ, 1/5 HP, 155W, CHEST FREEZER, Nikai, NCF340N5, Nikai 340L Chest Freezer

Category: compressor

written by Lilianne | 26 June 2024

Mbsm.pro, DONPER, Refrigeration, Compressor, S96CY1, H170CY1, R600a (56 g), LBP, 240V 50HZ, 1/5 HP, 155W, CHEST FREEZER, Nikai, NCF340N5, Nikai 340L Chest Freezer