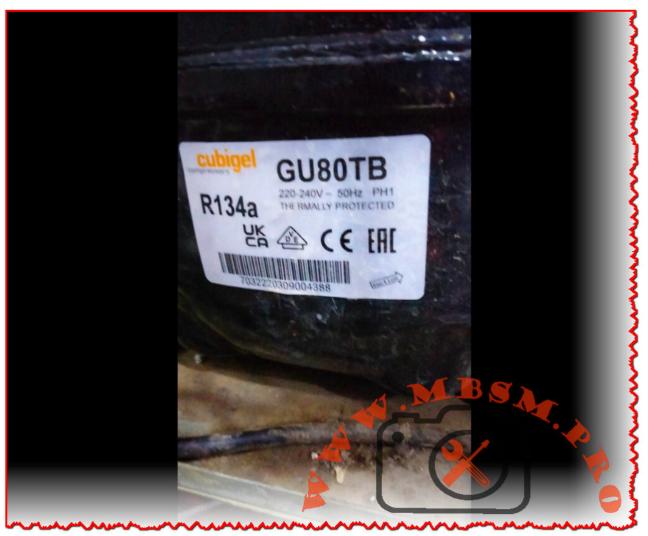

## Mbsm.pro, Compressor, Cubigel, GL90TB, GU80TG, GU80TB, R134a, 1/4 hp, hmbp, csir

Category: compressor

Mbsm.pro, Compressor, Cubigel, GL90TB, GU80TG, GU80TB, R134a, 1/4 hp, hmbp, csir

Mbsm.pro, Compressor, SC12/12CL, 104l 4088, Compressor twin, SECOP, 104L4088, R404A/R507, 3/8 hp, mhbp