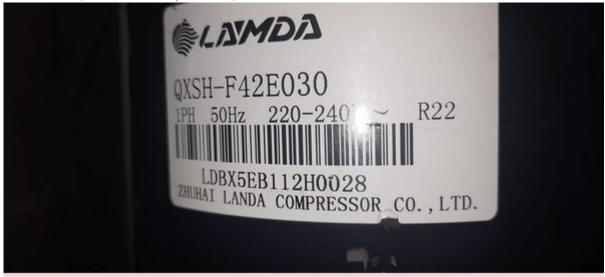

## Mbsm.pro, Compressor, Gree, Rotary Compressors, QXSH-F42E030, 24000 BTU/HR, 2 ton, 3 Hp, 1PH / 220 v, r22

Category: compressor

written by Lilianne | 18 May 2022

Private Picture Copyright: WWW, MBSM, PRO

## Technical Features

Refrigerant: R22

Displacement: 42.0 Cm3/Rev
Capacity: 24000 BTU
Power Input: 2238 W

Application: Air Conditioning

Cop(W/W): 3.25

BRAND GREE

COMPRESSOR TYPE ROTARY

POWER SUPPLY 220-240V

REFRIGERANT R22 FREQUENCY (HZ) 50

APPLICATION ROOM AIR-CONDITIONER T3 CONDITION)

REFRIGERANT CHARGE LIMIT 2000G MAX

VOLTAGE (RATED VOLTAGE)/FREQUENCY/PHASE 220-240 V~(230V)/50 HZ/1 PHASE

PUMP TYPE ROTARY

THE NUMBER OF CYLINDERS DOUBLE CYLINDER

CYLINDER NOMINAL VOLUME 42 CM3

BRAND OF REFRIGERANT OIL ATMOS-NM56EP OR EQUIVALENT

REFRIGERANT OIL CHARGE 850 ML WEIGHT(REFRIGERANT OIL INCLUDED) 23 KG

SUCTION PIPE I.D.  $\Phi$ 15.6±0.05 MM DISCHARGE PIPE I.D .  $\Phi$ 9.7±0.06 MM