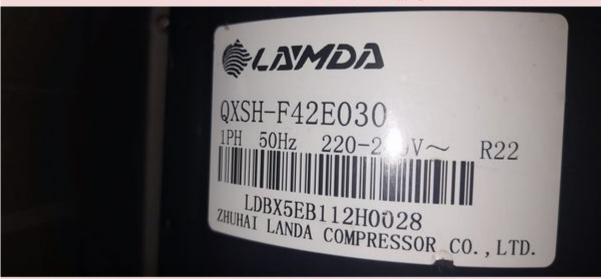

## Mbsm.pro, Compressor, Gree, Rotary Compressors, QXSH-F42E030, 24000 BTU/HR, 2 ton, 3 Hp, 1PH / 220 v, r22

Category: compressor

written by Lilianne | 18 May 2022

Private Picture Copyright: WWW, MBSM, PRO

## Technical Features

Refrigerant: R22

Displacement: 42.0 Cm3/Rev
Capacity: 24000 BTU
Power Input: 2238 W

Application: Air Conditioning

Cop(W/W): 3.25

BRAND GREE

COMPRESSOR TYPE ROTARY

POWER SUPPLY 220-240V

REFRIGERANT R22 FREQUENCY (HZ) 50

APPLICATION ROOM AIR-CONDITIONER T3 CONDITION)

REFRIGERANT CHARGE LIMIT 2000G MAX

VOLTAGE (RATED VOLTAGE)/FREQUENCY/PHASE 220-240 V~(230V)/50 HZ/1 PHASE

PUMP TYPE ROTARY

THE NUMBER OF CYLINDERS DOUBLE CYLINDER

CYLINDER NOMINAL VOLUME 42 CM3

BRAND OF REFRIGERANT OIL ATMOS-NM56EP OR EQUIVALENT

REFRIGERANT OIL CHARGE 850 ML WEIGHT(REFRIGERANT OIL INCLUDED) 23 KG

SUCTION PIPE I.D.  $\Phi$ 15.6±0.05 MM DISCHARGE PIPE I.D .  $\Phi$ 9.7±0.06 MM