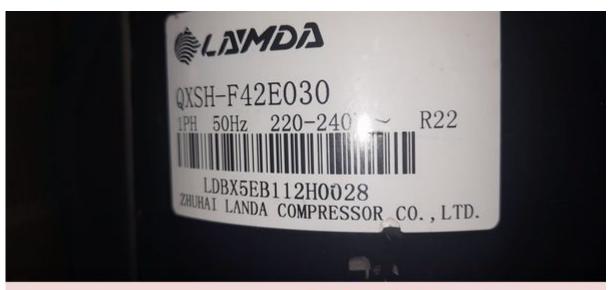

## Mbsm.pro, Compressor, Gree, Rotary Compressors, QXSH-F42E030, 24000 BTU/HR, 2 ton, 3 Hp, 1PH / 220 v, r22

Category: compressor

written by Lilianne | 18 May 2022

Private Picture Copyright: WWW, MBSM, PRO

## Technical Features

Refrigerant: R22

Displacement: 42.0 Cm3/Rev
Capacity: 24000 BTU
Power Input: 2238 W

Application: Air Conditioning

Cop(W/W): 3.25

BRAND GREE

COMPRESSOR TYPE ROTARY

POWER SUPPLY 220-240V

REFRIGERANT R22 FREQUENCY (HZ) 50

APPLICATION ROOM AIR-CONDITIONER T3 CONDITION)

REFRIGERANT CHARGE LIMIT 2000G MAX

VOLTAGE (RATED VOLTAGE)/FREQUENCY/PHASE 220-240 V~(230V)/50 HZ/1 PHASE

PUMP TYPE ROTARY

THE NUMBER OF CYLINDERS DOUBLE CYLINDER

CYLINDER NOMINAL VOLUME 42 CM3

BRAND OF REFRIGERANT OIL ATMOS-NM56EP OR EQUIVALENT

REFRIGERANT OIL CHARGE 850 ML WEIGHT(REFRIGERANT OIL INCLUDED) 23 KG

SUCTION PIPE I.D.  $\Phi$ 15.6±0.05 MM DISCHARGE PIPE I.D .  $\Phi$ 9.7±0.06 MM