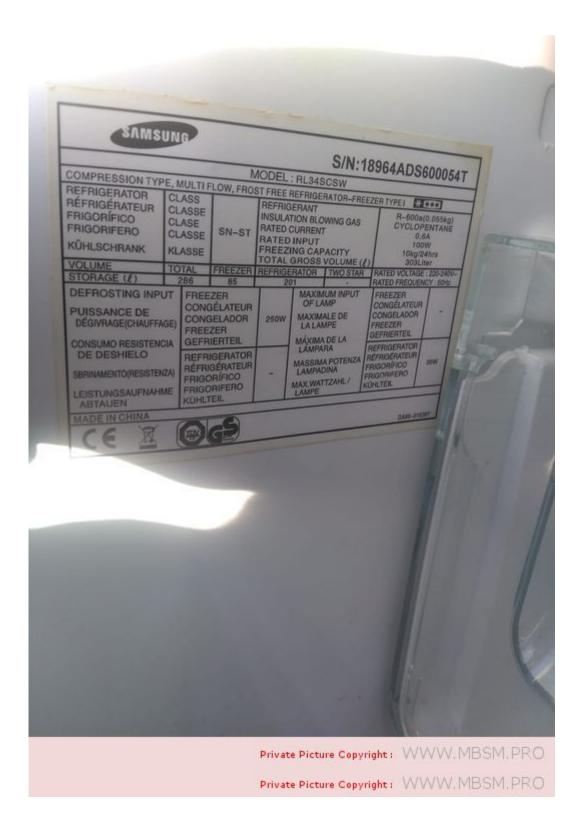

## Mbsm.pro, RL34SCSW, RL-34 SCSW, refrigerator freezer no frost, 286 L, 10 feet, Compressor, 1/5 hp, r600a, 0.6 a, 0.055 kg (55g)

Category: Archivation, Freezer written by Lilianne | 17 April 2022

Characteristics Fridge Samsung RL-34 SCSW. Total volume of the refrigerator 286.00 l. Weight 70.00 kg. Refrigerator compartment volume 201.00 l. Freezer volume 85.00 l. Noise level 42 dB. Number of doors 2. Number of cameras 2. Management electromechanical. Power freezing 10.00 kg/day. Sizes 59.50×64.60×177.50 cm. Manufacturer Samsung. Type fridge refrigerator with freezer. Fridge location standing separately. Freezer location below. Energy class class a. Way to defrost freezer no frost. Number of compressors 1. Additional options super freezing. Power consumption 345.00 kWh/year. Samsung RL-34 SCSW Fridge Characteristics: fridge location standing separately

freezer location management type fridge manufacturer way to defrost freezer number of compressors power freezing (kg/day) standing separately
below
electromechanical
refrigerator with freezer
Samsung
no frost
1
10.00

ability to change the position of the door yes number of doors 2 number of cameras 2 additional options super freezing noise level (dB) 42 **Efficiency and power consumption:** power consumption (kWh/year) 345.00 energy class class a Sizes: total volume of the refrigerator (1) 286.00 refrigerator compartment volume (l) 201.00 freezer volume (l) 85.00 weight (kg) 70.00 width (cm) 59.50 height (cm) 177.50 depth (cm) 64.60 Security: protection of children no