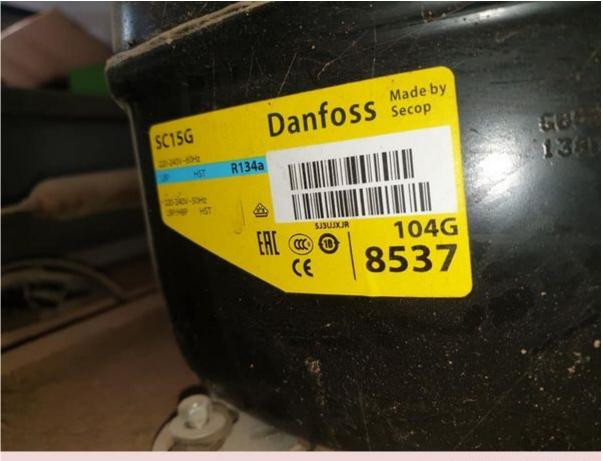

# Mbsm.pro, Danfoss, sc15g, compressor, sc15gx, 104g8525, GP14TB, CAJ4452Y, GP14PB, GP14PT, sc15g, 104g 8525, 3/8 hp++, lbp/hbp, 1/2 hp-, 424 W

written by Lilianne | 12 January 2024

Private Picture Copyright : WWW.MBSM.PRO

Mbsm.pro, Danfoss, sc15g, compressor, sc15gx, 104g8525, GP14TB, CAJ4452Y, GP14PB, GP14PT, sc15g, 104g 8525, 3/8 hp++,