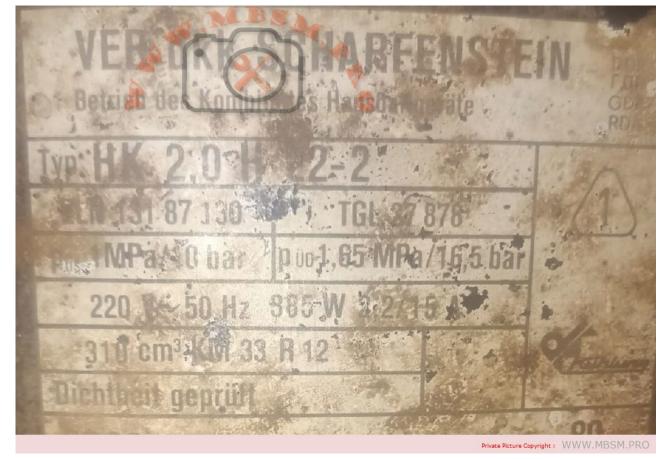

# Mbsm.pro, Compressor, tgl27878, tgl27 878, VEB dkk Scharfenstein,1993, R12, 3/8 hp++, 1/2 hp-, 385 w, Cooling Compressor, 0 °C 10 °C, Replaced by GP12TB

written by Lilianne | 12 January 2024

Mbsm.pro, Compressor, tgl27878, tgl27 878, VEB dkk

Scharfenstein,1993, R12, 3/8 hp++, 1/2 hp-, 385 w, Cooling Compressor, 0 °C 10 °C, Replaced by GP12TB