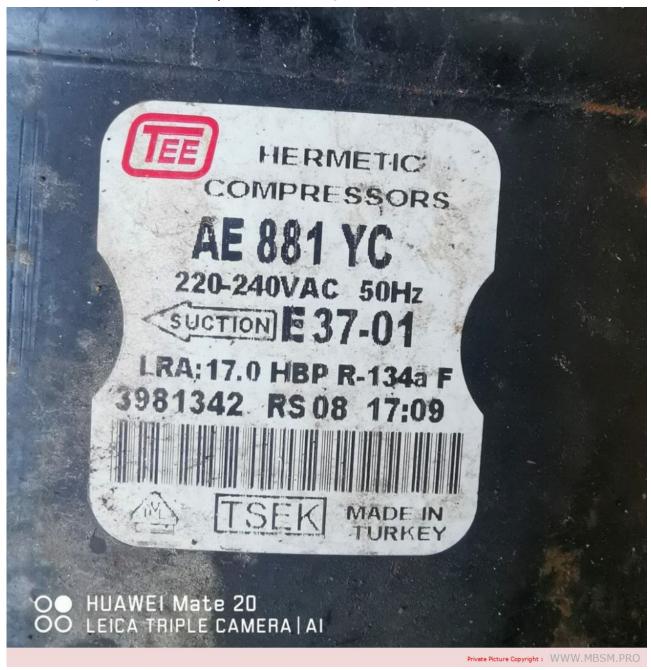

### Mbsm.pro, Tee compressor , AE881YC, AE 881 YC, 881 kcal, 1024 w, Hbp, 1/3 hp++, 220-240VAC 50Hz, LRA: 17.0, MADE IN TURKEY

written by Lilianne | 12 January 2024

Mbsm.pro, Tee compressor , AE881YC, AE 881 YC, 881 kcal, 1024

w, Hbp, 1/3 hp++, 220-240VAC 50Hz, LRA: 17.0, MADE IN TURKEY