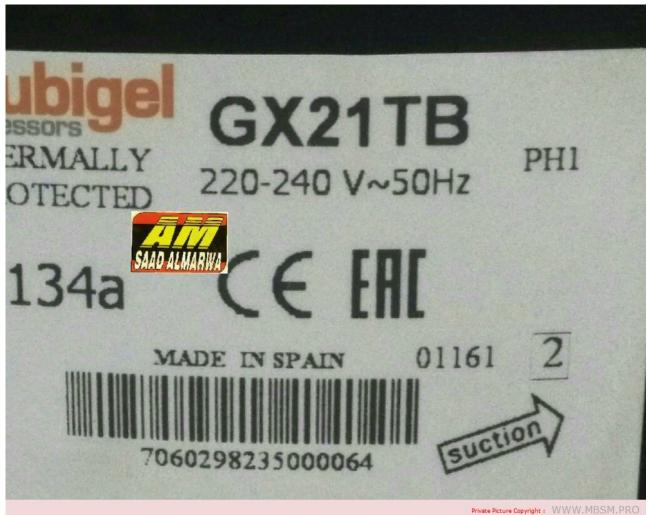

written by Lilianne | 12 January 2024

Mbsm.pro, Compressor, Cooling compressor Cubigel, GX21TB, 3/4 hp++ , Hbp, 1 hp-, GPT18RA, 3/4 hp-, lbp, Country of origin