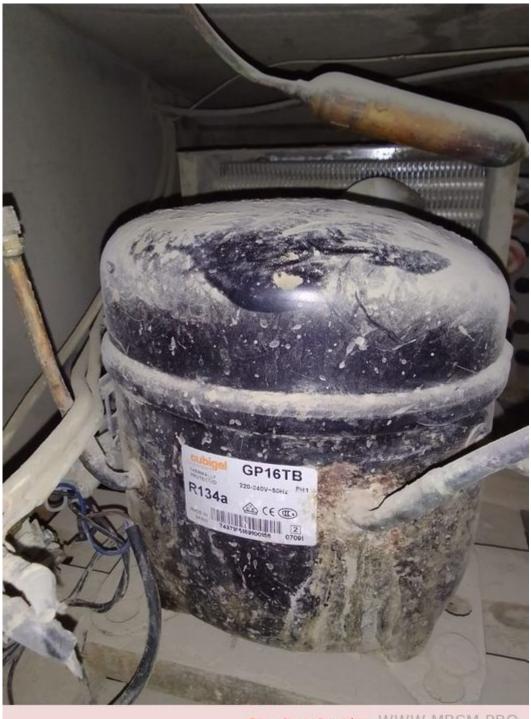

# Mbsm.pro, Cubigel, GP16TB, hermetic, compressor, 3/8 hp++, 1/2 hp-, HBP, R134a, R1234yf, CSIR,

written by Lilianne | 12 January 2024

Private Picture Copyright : WWW.MBSM.PRO

Mbsm.pro, Cubigel, GP16TB, hermetic, compressor, 3/8 hp++, 1/2 hp-, HBP, R134a, R1234yf, CSIR,