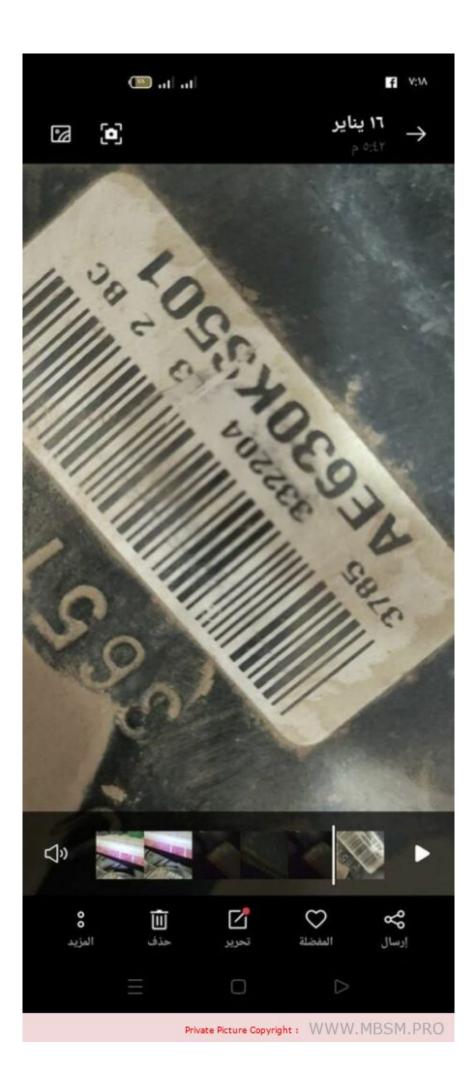

### Mbsm.pro, Compressor, AE4440YS, AE630KS501, Tecumseh compressor, 3/8 hp++, 1/2 hp-, MHBP, R-134a

written by mahdi miled | 12 January 2024

Mbsm.pro, Compressor, AE4440YS, AE630KS501, Tecumseh compressor, 3/8 hp++, 1/2 hp-, MHBP, R-134a