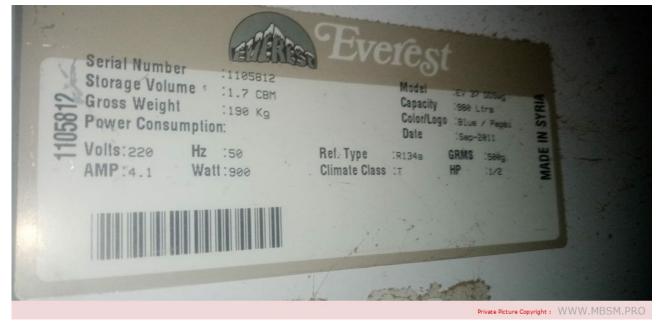

# Everest, refrigerator, EV37dds, 4.1 A, 900 w, 980 L, R134a, Compressor, 1/2 hp, double door, Dimensions : H 200 cm, W 116 cm, D 65 cm

written by Lilianne | 12 January 2024

Everest, refrigerator, EV37dds, 4.1 A, 900 w, 980 L, R134a, Compressor, 1/2 hp