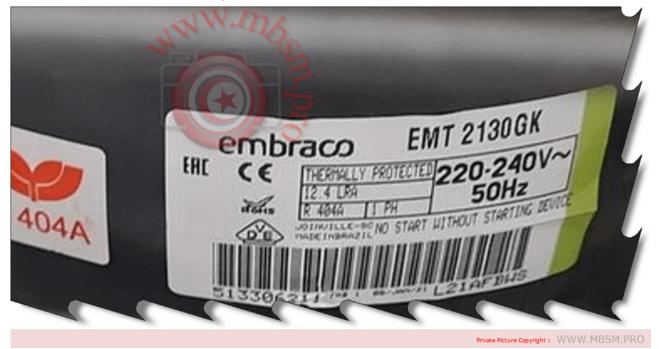

### Mbsm.pro, compressor, Embraco, Aspera, 1/3 hp++, 1/2 hp-, emt2130GK

written by Lilianne | 12 January 2024

Mbsm.pro, compressor, Embraco, Aspera, 1/3 hp++, 1/2 hp-, emt2130GK