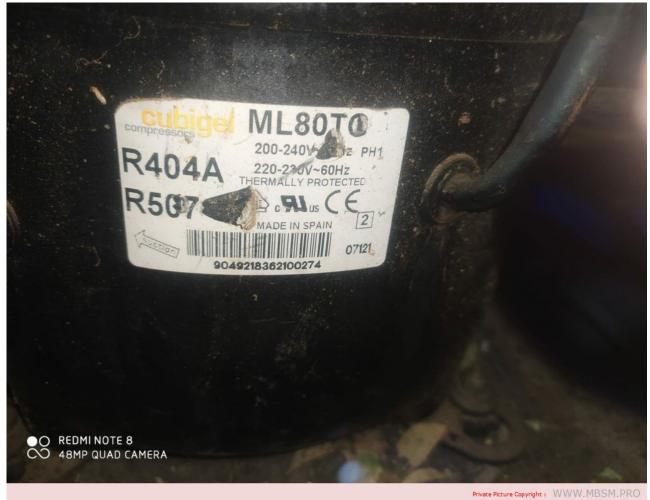

# ACC, Compressor, Cubigel, ML80TG, 3/8 hp++, HMBP, 1/2 hp-, R404a / R507, 220-240V 50Hz

written by Lilianne | 12 January 2024

Private Picture Copyright : VV VV VV. MDSM. PRO

ACC, Compressor, Cubigel, ML80TG, 3/8 hp++, HMBP, 1/2 hp-, R404a / R507, 220-240V 50Hz Mbsm.pro, Compressor, Cooling compressor Cubigel, GX21TB, 3/4 hp++ , Hbp, 1 hp-, GPT18RA, 3/4 hp-, lbp, Country of origin Spain, r134a, 200-220/220-230V, 50/60Hz