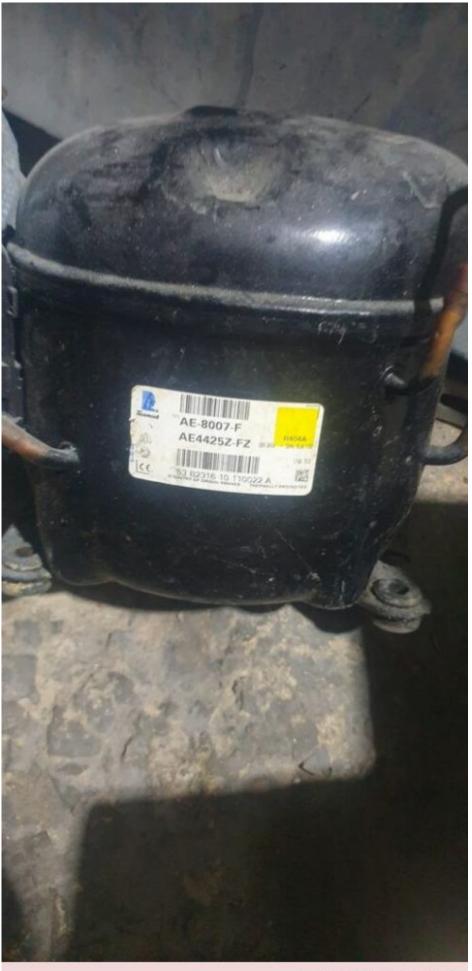

written by Lilianne | 2 October 2023

Mbsm.pro, Compressor, NB series, NB6144Z, AE8LMY, B6144Z, 1/5 hp++, MED/HIGH, 1/4 hp-, Emkarate RL22HB POE lubricant,

Mbsm.pro, Compressor Tecumseh, AE 4425 Z , AE-8007-f, AE4425Z-FZ, H/MBP, AE 4425 Z, AEZ 4425 Z, 1/5 hp++, 1/4 hp-, r404a

Private Picture Copyright: WWW.MBSM.PRO

Mbsm.pro, Compressor Tecumseh, AE 4425 Z , AE-8007-f, AE4425Z-FZ, H/MBP, AE 4425 Z, AEZ 4425 Z, 1/5 hp++, 1/4 hp-, r404a

Mbsm.pro, Compressor, fgs70ha, 1/5 hp++, 1/4 hp-, Embraco, F&P P/N 209998,