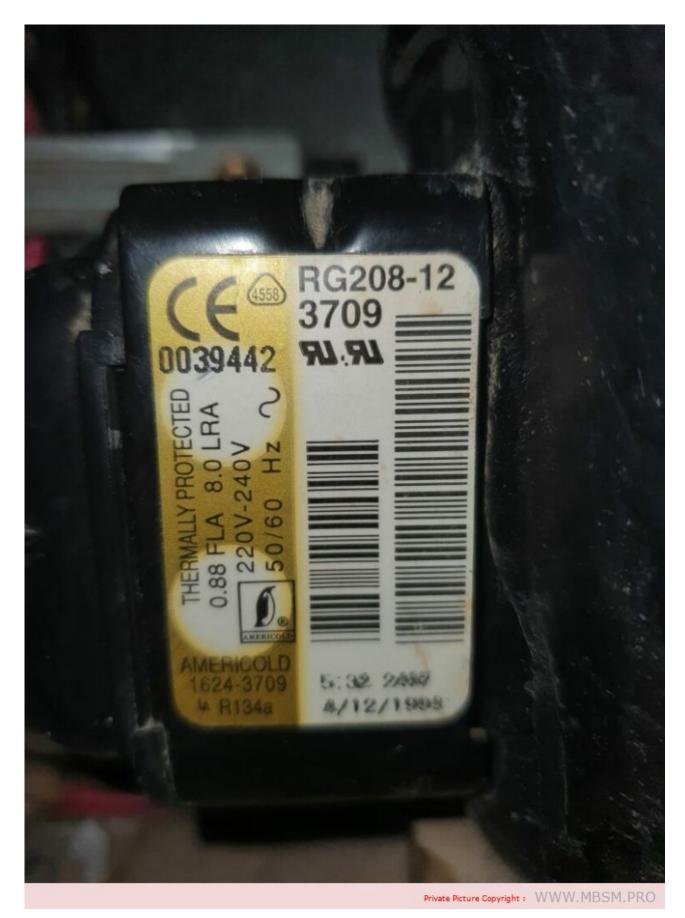

## Mbsm.pro, Compressor, Rg208-12, R134a, 1/4 hp-

Mbsm.pro, Compressor, Rg208-12, R134a, 1/4 hp-

Mbsm.pro, Compressor, NB series, NB6144Z, AE8LMY, B6144Z, 1/5 hp++, MED/HIGH, 1/4 hp-, Emkarate RL22HB POE lubricant