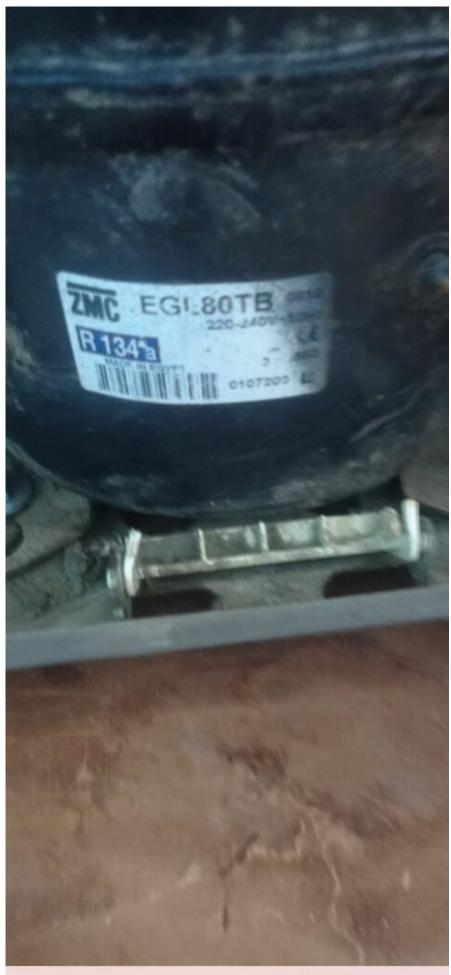

Certificate, Compressor, EGL80TB, 1/5 hp++ , 1/4 hp-, H/MBP, R134a, 663 w

Private Picture Copyright: WWW.MBSM.PRO

Certificate, Compressor , EGL80TB,  $1/5\ hp++$  ,  $1/4\ hp-$ , H/MBP, R134a, 663 w

## Mbsm.pro, Compresor, ZMC, 1/5 hp++, 1/4 hp-, High-Medium Back Pressure, GL80TB, GL80AA, cooling and freezing

written by Lilianne | 2 October 2023

Mbsm.pro, Compresor, ZMC, 1/5 hp++, 1/4 hp—, High-Medium Back Pressure, GL80TB, GL80AA, cooling and freezing