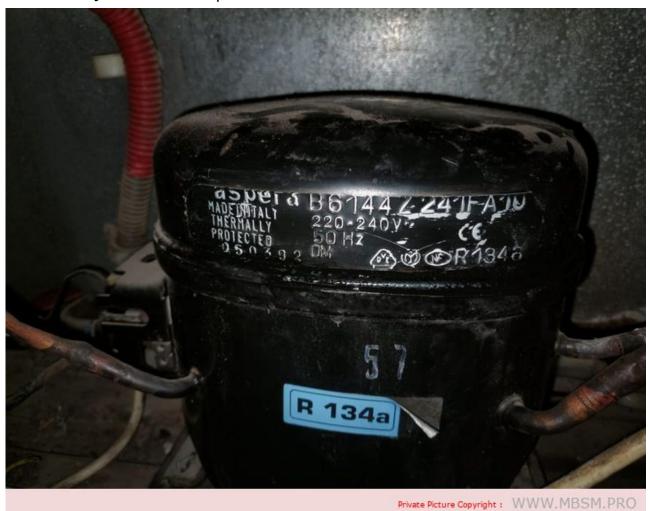

## Mbsm.pro, Compressor, Rg208-12, R134a, 1/4 hp-

Mbsm.pro, Compressor, Rg208-12, R134a, 1/4 hp-

Mbsm.pro, Compressor, NB series, NB6144Z, AE8LMY, B6144Z, 1/5 hp++, MED/HIGH, 1/4 hp-, Emkarate RL22HB POE lubricant

written by Lilianne | 2 October 2023

Mbsm.pro, Compressor, NB series, NB6144Z, AE8LMY, B6144Z, 1/5 hp++, MED/HIGH, 1/4 hp-, Emkarate RL22HB POE lubricant,

Mbsm.pro, Compressor Tecumseh, AE 4425 Z , AE-8007-f, AE4425Z-FZ, H/MBP, AE 4425 Z, AEZ 4425 Z, 1/5 hp++, 1/4 hp-, r404a