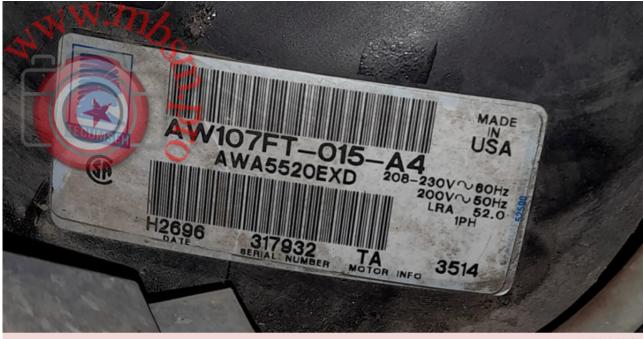

## Mbsm.pro, Compressor, awa5520exd, Tecumseh, 2 HP, 208-230V, 1 PH, 18,800 BTU, R22, Hermetic (Reciprocating) Compressor Replacement

written by Lilianne | 2 January 2023

Private Picture Copyright: WWW.MBSM.PRC

Mbsm.pro, Compressor, awa5520exd, Tecumseh, 2 HP, 208-230V, 1 PH, 18,800 BTU, R22, Hermetic (Reciprocating) Compressor Replacement