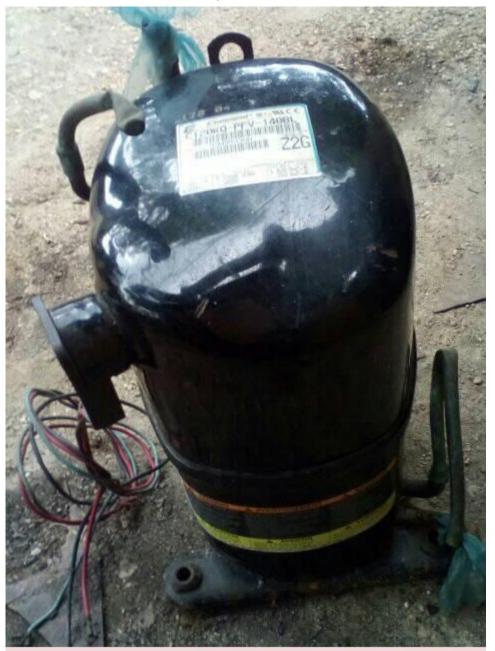

## Mbsm.pro, Compressor, Copeland, CI20KQ-PFV, 240v/ 230/PH1/60hz , 1.5 hp, R-22 , 18,300, A/C

written by Lilianne | 2 January 2023

Private Picture Copyright : WWW.MBSM.PRO

Mbsm.pro, Compressor, Copeland, CI20KQ-PFV, 240v/ 230/PH1/60hz , 1.5 hp, R-22 , 18,300, A/C