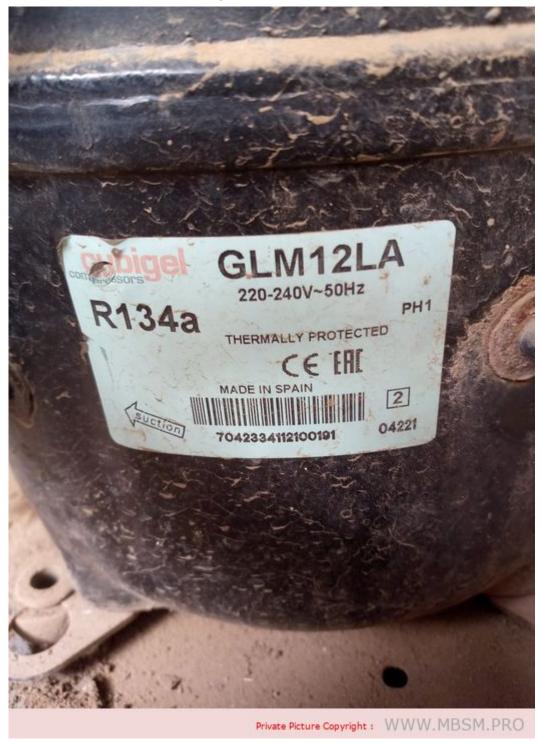

## Mbsm.pro, Compressor, Cubigel/ACC, GLM12LA, R134A, 3/8 Hp, Lbp

written by Lilianne | 6 April 2024

Mbsm.pro, Compressor, Cubigel/ACC, GLM12LA, R134A, 3/8 Hp, Lbp

Mbsm.pro, Compressor, Cubigel, MP12FB, MPT12LA, SC12CL, 3/8 hp, R404A / R507, lbp