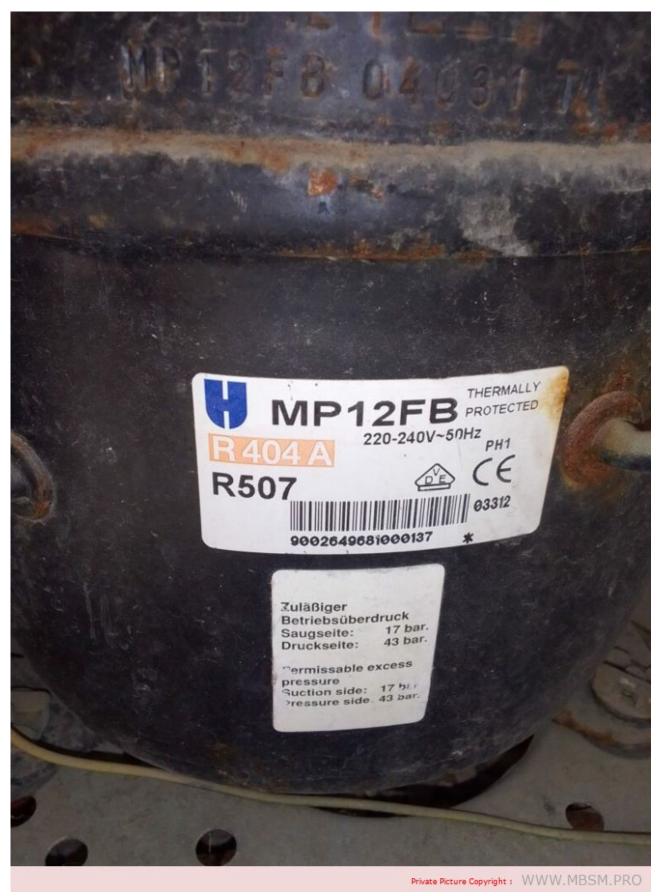

## Mbsm.pro, Compressor, Cubigel/ACC, GLM12LA, R134A, 3/8 Hp, Lbp

written by Lilianne | 6 April 2024

Mbsm.pro, Compressor, Cubigel/ACC, GLM12LA, R134A, 3/8 Hp, Lbp

Mbsm.pro, Compressor, Cubigel, MP12FB, MPT12LA, SC12CL, 3/8 hp, R404A / R507, lbp

written by Lilianne | 6 April 2024

Mbsm.pro, Compressor, Cubigel, MP12FB, MPT12LA, SC12CL, 3/8 hp, R404A / R507, lbp

Mbsm.pro, Cubigel, Compressor, GPY14R, R134a, HMBP, 3/8 HP, HMBP, 14.32cc, High Efficiency