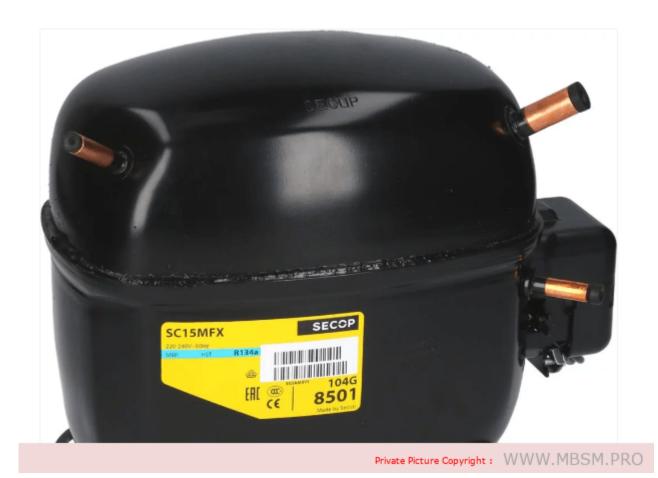

Mbsm.pro, SECOP, SC15MFX, DANFOSS, compressor, 104G8501, HMBP, 50Hz, 15,28 cc, R134a, 3/8 HP, CSIR

written by Lilianne | 6 April 2024

Mbsm.pro, SECOP, SC15MFX, DANFOSS, compressor, 104G8501, HMBP, 50Hz, 15,28 cc, R134a, 3/8 HP, CSIR