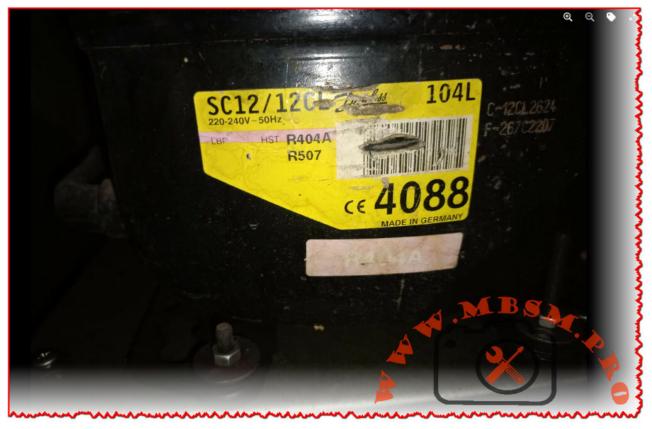

Mbsm.pro, Compressor, SC12/12CL, 104l 4088, Compressor twin, SECOP, 104L4088, R404A/R507, 3/8 hp, mhbp

written by Lilianne | 6 April 2024

Mbsm.pro, Compressor, SC12/12CL, 104l 4088, Compressor twin, SECOP, 104L4088, R404A/R507, 3/8 hp, mhbp