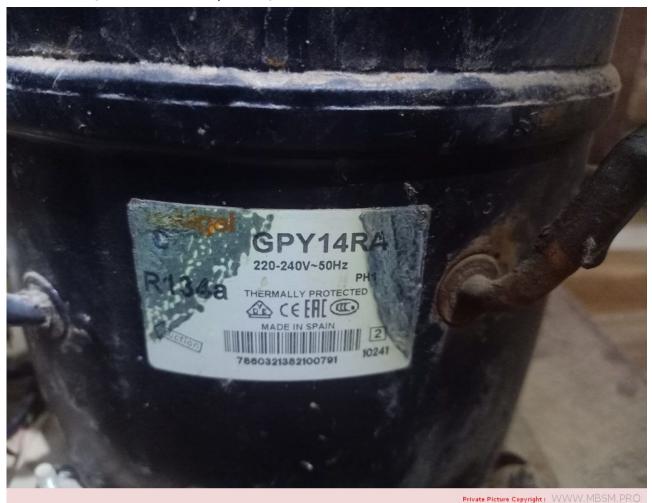

written by Lilianne | 6 April 2024

Mbsm.pro, Cubigel, Compressor, GPY14R, R134a, HMBP, 3/8 HP, HMBP, 14.32cc, High Efficiency,