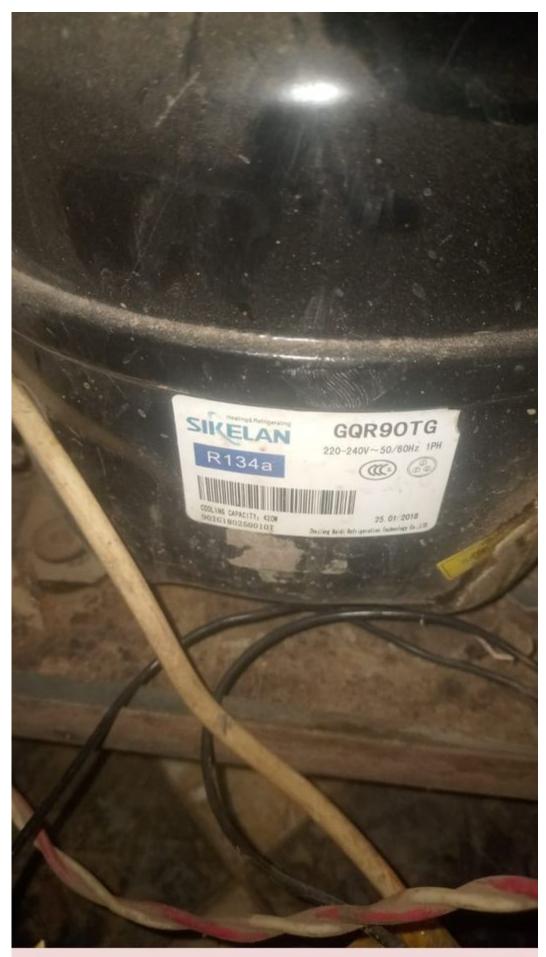

## Mbsm.pro, Subcool, compressor, commercial display fridge, gqr90tg, 1/3 hp-, 480 w, R134a, 220V, mbp

Category: compressor written by mahdi miled | 7 October 2023

Private Picture Copyright: WWW.MBSM.PRO Mbsm.pro, Subcool, compressor, commercial display fridge, gqr90tg, 1/3 hp-, 480 w, R134a, 220V, mbp