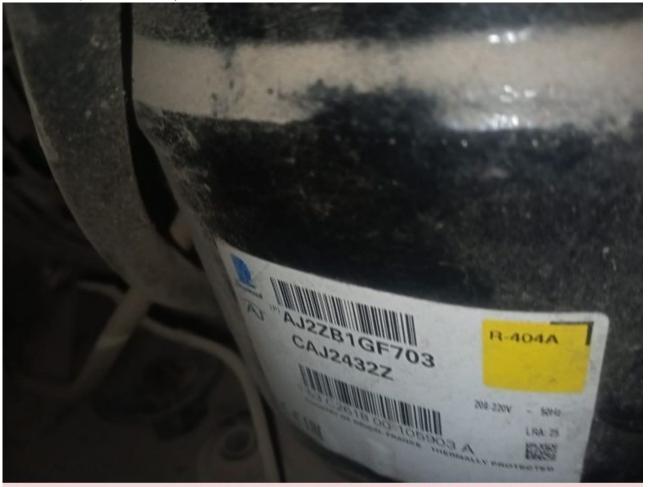

## Mbsm.pro, CAJ2432Z, AJE2422ZHZ, 3/4 hp, Tecumseh, Compressor, R404a, Lbp, 480 w, 18.3CM<sup>3</sup>

Category: compressor written by Lilianne | 7 October 2023

Private Picture Copyright : WWW.MBSM.PRO

Mbsm.pro, CAJ2432Z, AJE2422ZHZ, 3/4 hp, Tecumseh, Compressor, R404a, Lbp, 480 w,  $18.3 \mbox{CM}^3$ 