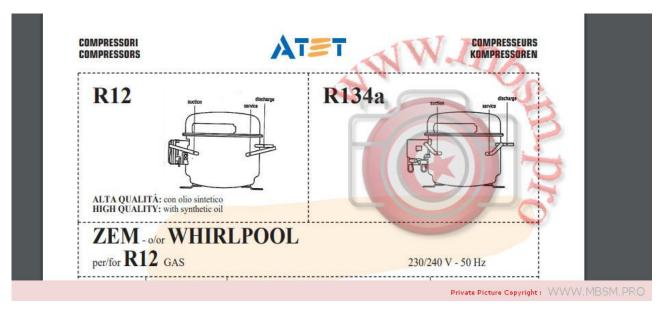

## Mbsm.pro, Files, Pdf, Compressor, ATET, ZEM, WHIRLPOOL, R12

written by Lilianne | 20 September 2022

| 7FM                      | o/or WHIRI                     | POOL                                   |    |        |               |
|--------------------------|--------------------------------|----------------------------------------|----|--------|---------------|
|                          | 00a GAS                        |                                        |    | 230/24 | 40 V - 50 Hz  |
| POTENZA CV.<br>POWER HP. | TIPO / MODELLO<br>TYPE / MODEL | DATI DI PRESTAZIONE - PERFORMANCE DATA |    |        | CODICE - CODE |
|                          |                                | KCAL/h                                 | WI | A      | CODE - KODE   |
| 1/10                     | ASPERA<br>BPM 1058             |                                        |    | Q.     | 223 FR 14     |
| 1/8                      | HLM 75AA                       |                                        |    |        | 223 FR 15     |
| 1/6                      | HQM 90AA                       |                                        |    |        | 223 FR 16     |
| 1/5                      | HQM 12AA                       |                                        |    |        | 223 FR 17     |
| 1/4                      | HPY 14AA                       |                                        |    |        | 223 FR 18     |