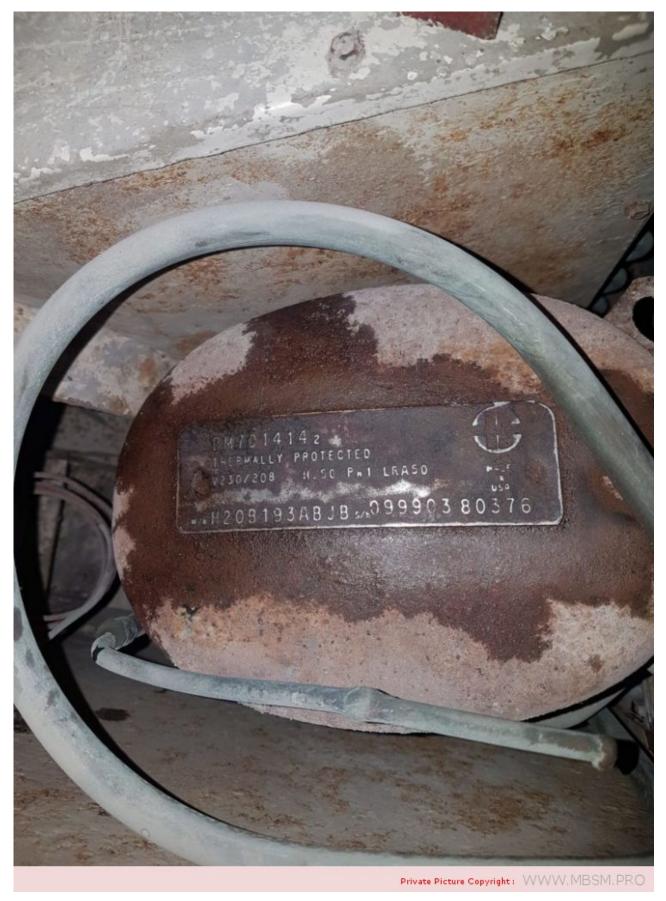

Mbsm.pro, Compressor, H20b193ABJB, bristol compressor, High Temperature, r410a, Third generation, Basic model, Benchmark, 19000 btu/h, psc, 220-240~/50hz, 1 phase,

written by Lilianne | 30 April 2022

Mbsm.pro, Compressor, H20b193ABJB, bristol compressor, High Temperature, r410a, Third generation, Basic model, Benchmark, 19000 btu/h, psc, 220-240~/50hz, 1 phase,