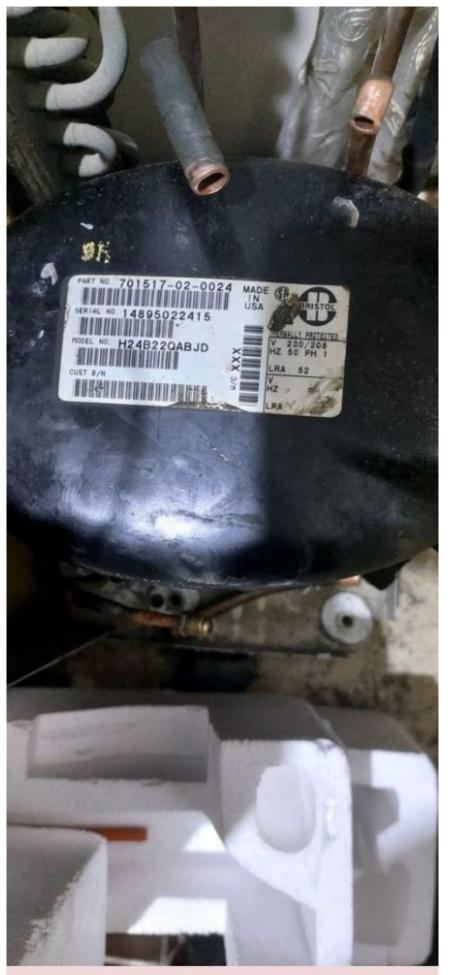

Mbsm.pro, Bristol, Compressor, H24B22QABJC, 21800 btu/h, H24BQ SERIES, 6397 W, 230 v, 1 Phase, lra 52 A, Compressors, Chillers & Condensers, high temperature, R22, basic model, model B, PSC capacitor, line break internal, capillarie, 0.64/80 cm, 0.70/100 cm

written by Lilianne | 30 April 2022

Private Picture Copyright: WWW.MBSM.PRO

Mbsm.pro, Bristol, Compressor, H24B22QABJC, 21800 btu/h, H24BQ SERIES, 6397 W, 230 v, 1 Phase, lra 52 A, Compressors, Chillers & Condensers, high temperature, R22, basic model, model B, PSC capacitor, line break internal, capillarie, 0.64/80 cm, 0.70/100 cm