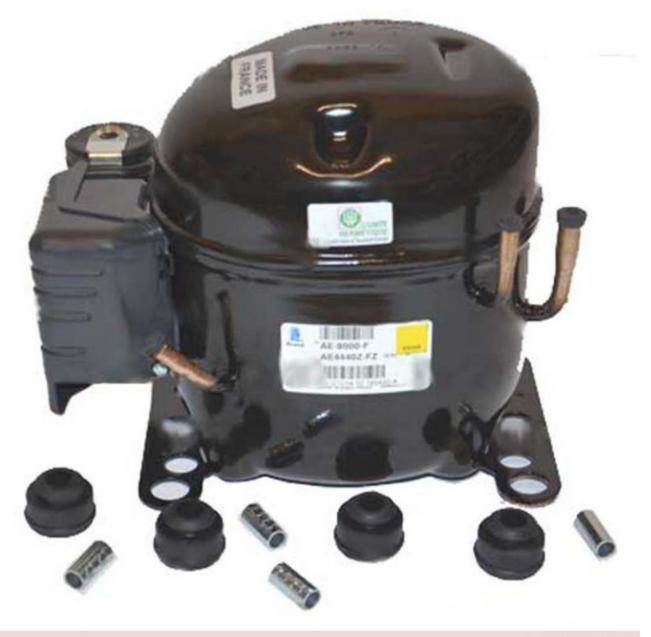

## Mbsm.pro, Compressor, Tecumseh, AEZ4440Z, 1/3 hp

++, BIG++, HBP, R404A, 220 -240V, 50 Hz, 1 phase, discharge: 6.69 cm3, oil type: POE, oil charge: 280 cm3, CSIR, 876 W, start capacitor: 125 uF/250V

written by Lilianne | 12 July 2024

Private Picture Copyright : WWW.MBSM.PRO

Mbsm.pro, Compressor, Tecumseh, AEZ4440Z, 1/3 hp ++, BIG++, HBP, R404A, 220 - 240V, 50 Hz, 1 phase, discharge: 6.69 cm3, oil type: POE, oil charge: 280 cm3, CSIR, 876 W, start capacitor: 125 uF/250V Mbsm.pro, Compressor, Tecumseh, TAJ4519T, 16157 Btu/h, 1 1/2 hp, 1.5 hp, big++, MHBP, 34.45m3, 380V/50Hz, R22, 3 PH