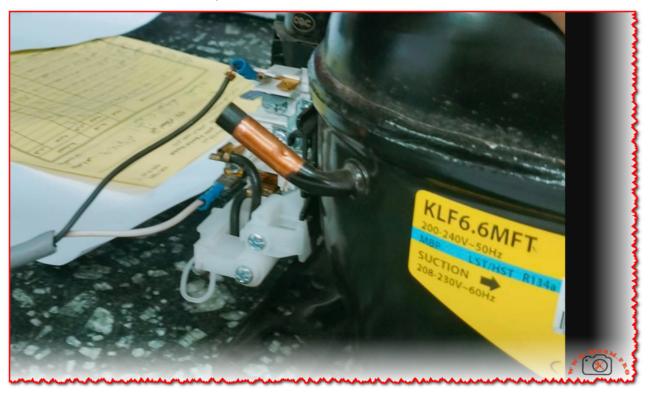

## Mbsm.pro, Compressor, KLF6.6MFT, KLF66MFT, 1/5hp , mhbp, Big++, 187 w, Secop, R134a

written by Lilianne | 12 July 2024

Mbsm.pro, Compressor, KLF6.6MFT, KLF66MFT, 1/5hp , mhbp, Big++, 187 w, Secop, R134a