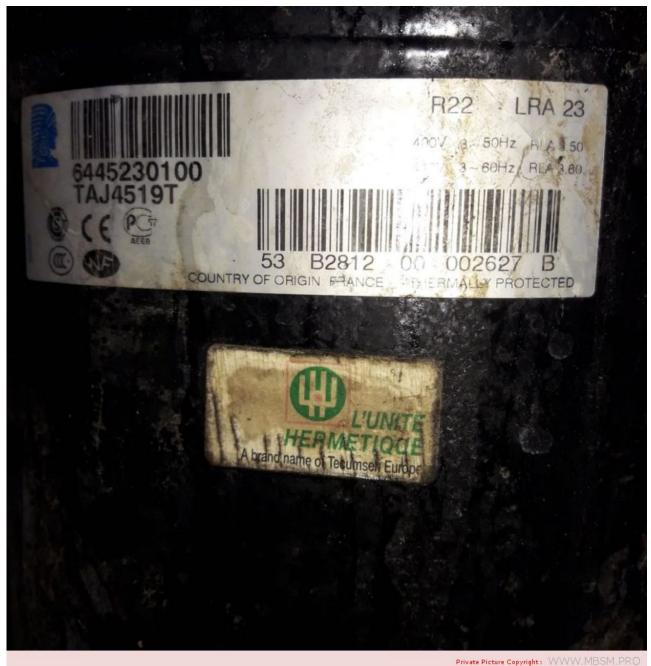

Private Picture Copyright : WWW.MBSM.PRO

Mbsm.pro, Compressor, Tecumseh, AEZ4440Z, 1/3 hp ++, BIG++, HBP, R404A, 220 - 240V, 50 Hz, 1 phase, discharge: 6.69 cm3, oil type: POE, oil charge: 280 cm3, CSIR, 876 W, start capacitor: 125 uF/250V Mbsm.pro, Compressor, Tecumseh, TAJ4519T, 16157 Btu/h, 1 1/2 hp, 1.5 hp, big++, MHBP, 34.45m3, 380V/50Hz, R22, 3 PH

written by Lilianne | 12 July 2024

Mbsm.pro, Compressor, Tecumseh, TAJ4519T, 16157 Btu/h, 1 1/2

hp, 1.5 hp, big++, MHBP, 34.45m3, 380V/50Hz, R22, 3 PH