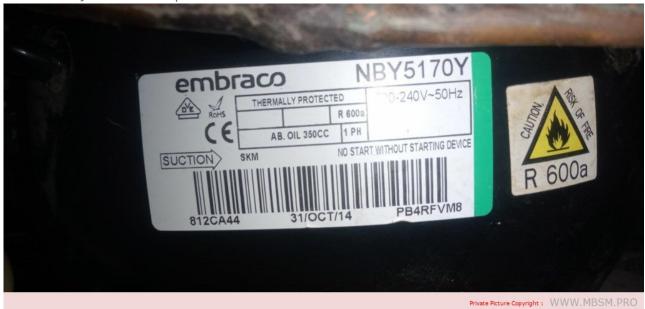

## Mbsm.pro, NBY5170Y, Compressor, Cooling, 1/4 HP, 1ph 220-240V/50Hz, R600a, 15kg, High Back Pressure, HBP, Commercial Refrigeration, Embraco

Category: compressor

written by Lilianne | 17 March 2025

With a cooling capacity of 842 W and robust construction, the NBY5170Y is ideal for commercial refrigeration, air conditioning, and heat pump systems