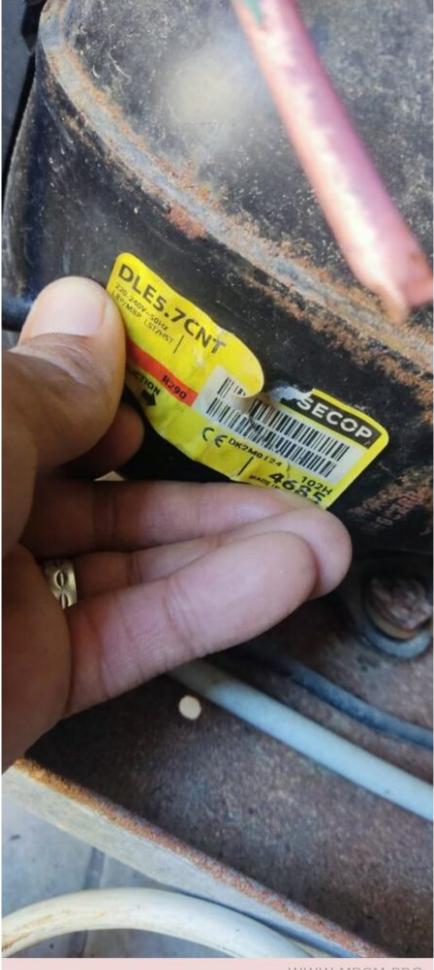

## Mbsm.pro, compressor, dle5.7cnt , Secop, Danfoss, 102H4685, 1/4 hp++, 1/3 hp—, r290

Mbsm.pro, compressor, dle5.7cnt , Secop, Danfoss, 102H4685, 1/4 hp++, 1/3 hp-, r290

Mbsm.pro, Compressor, vetz110L, inverter, Bldc, variable speed, 1/3 hp, from 75 to 275 w, refrigerator, Ray-mrf-440gr, SIDE BY SIDE, RAYLAN, 440L, GLASS BLANC, 4 PORTS, r600a