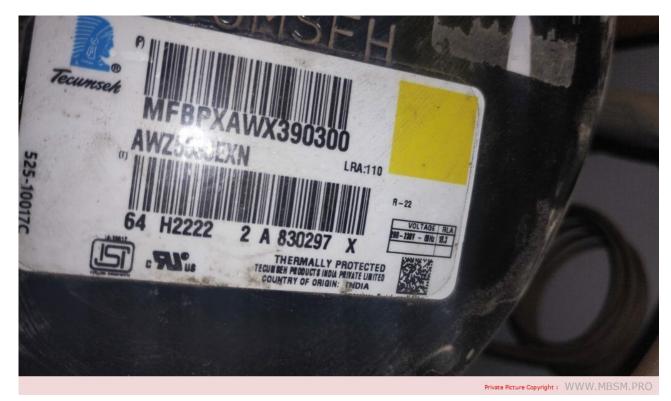

## Mbsm.pro, compressor, AWZ5538EXN, 3 hp, 1 ph, TECUMSEH

Mbsm.pro, compressor, AWZ5538EXN, 3 hp, 1 ph, TECUMSEH