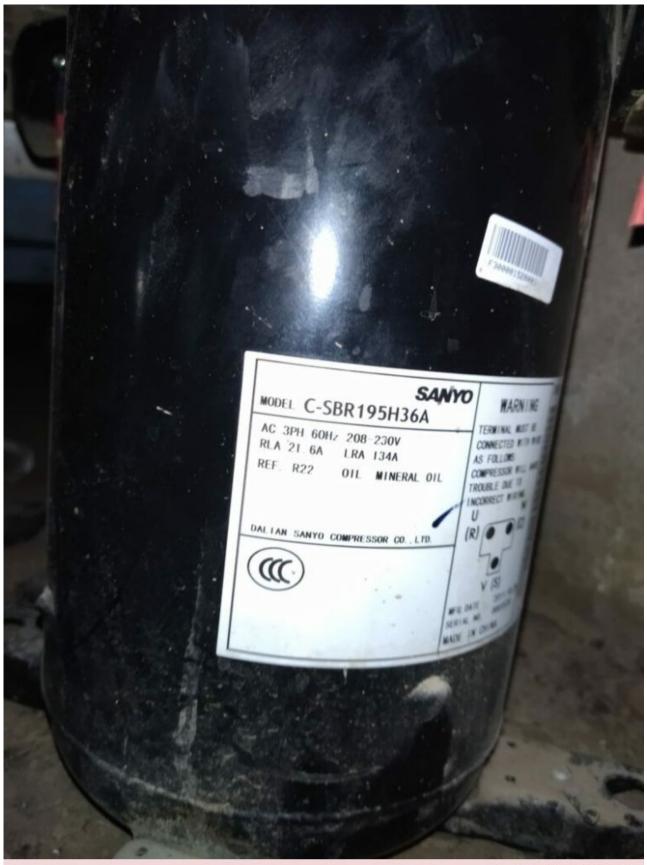

# Mbsm.pro, compressor, Scroll Sanyo, C-SB, C-SBR195H38A, 5.5 hp, 400 v, 3 ph

Mbsm.pro, compressor, Scroll Sanyo, C-SB, C-SBR195H38A, 5.5 hp, 400 v, 3 ph

Mbsm.pro, compressor, jt160gabtal, 5 hp, 400 v, 3 ph, DAIKIN scroll, air conditioning