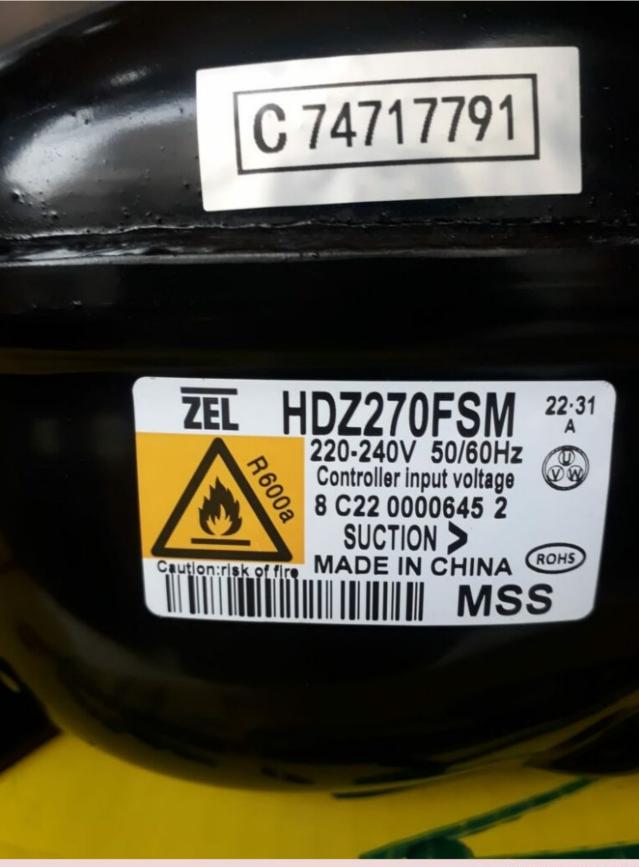

# Mbsm.pro, Compressor, ZEL, hdz270fsm, Inverter, Bldc, Variable speed, form 80 w to 250 w, 1/3 hp, Carte Controller devise

Mbsm.pro, Compressor, hdz270fsm, Inverter, Bldc, Variable speed, form 80 w to 250 w, 1/3 hp, Carte Controller devise