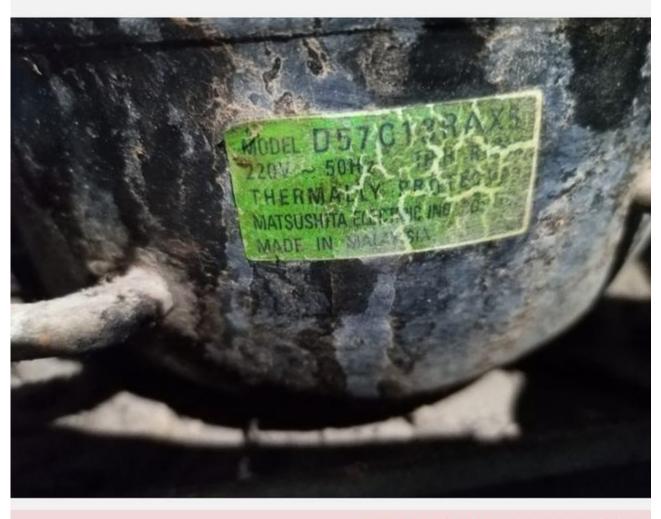

# Mbsm.pro, compressor, d57c13rax5, 1/6 hp, r134a, Panasonic, Reciprocating, DxxCxxRAW5 series,

written by Lilianne | 6 April 2023

Private Picture Copyright : WWW.MBSM.PRO

Mbsm.pro, compressor, d57c13rax5, 1/6 hp, r134a, Panasonic, Reciprocating, DxxCxxRAW5 series,