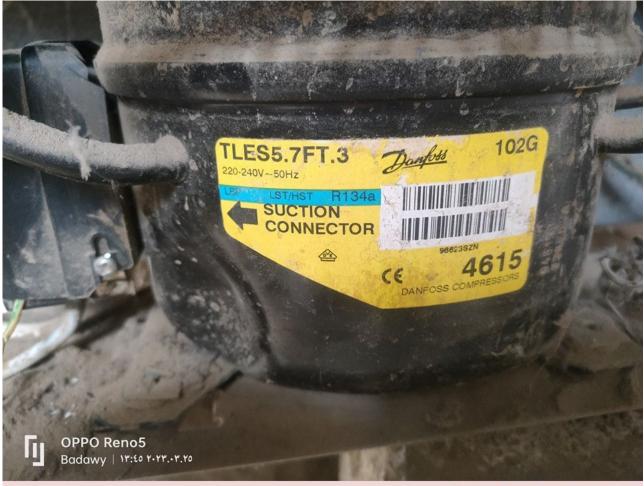

## Mbsm.pro, compressor, 102g4615, 1/5 hp++, 1/4 hp\_, TLES5.7FT.3, Danfoss, r134a, 102G4615, Danfoss 102G4615

written by Lilianne | 6 April 2023

Private Picture Copyright : WWW.MBSM.PRO

Mbsm.pro, compressor, 102g4615, 1/5 hp++, 1/4 hp-, TLES5.7FT.3, Danfoss, r134a, 102G4615, Danfoss 102G4615