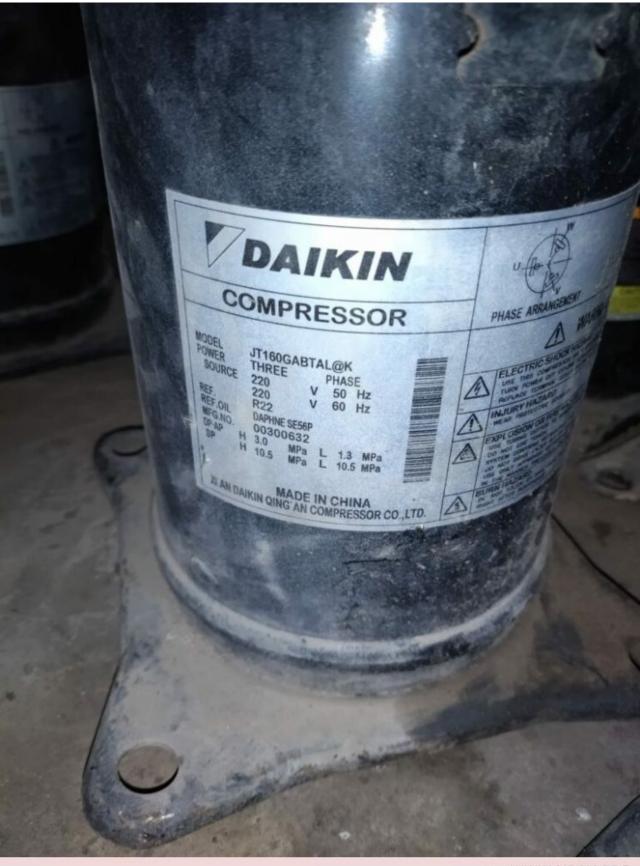

Mbsm.pro, compressor, jt160gabtal, 5 hp, 400 v, 3 ph, DAIKIN scroll, air conditioning