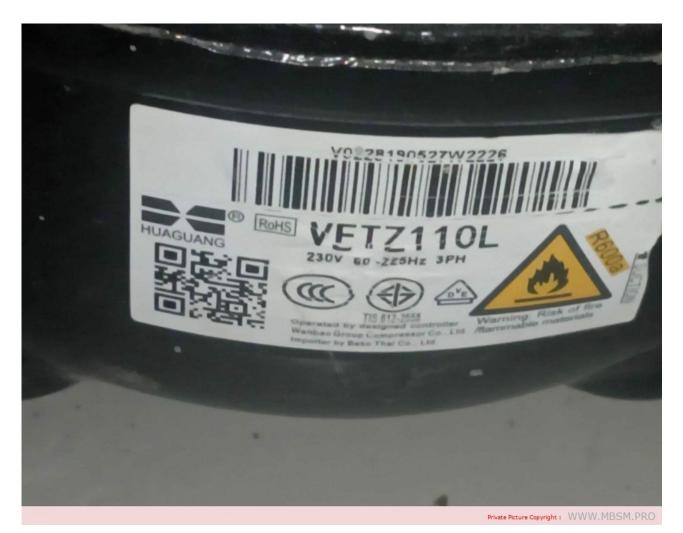

Mbsm.pro, Compressor, vetz110L, inverter, Bldc, variable speed, 1/3 hp, from 75 to 275 w, refrigerator, Ray-mrf-440gr, SIDE BY SIDE, RAYLAN, 440L, GLASS BLANC, 4 PORTS, r600a