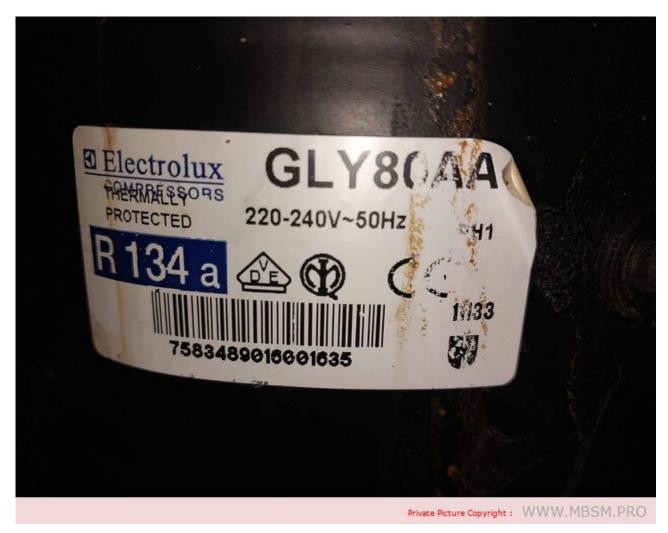

## Mbsm.pro, Compressor, GLY80AA, 1/5 hp, Danfoos

Mbsm.pro, Compressor, GLY80AA, 1/5 hp, Danfoos