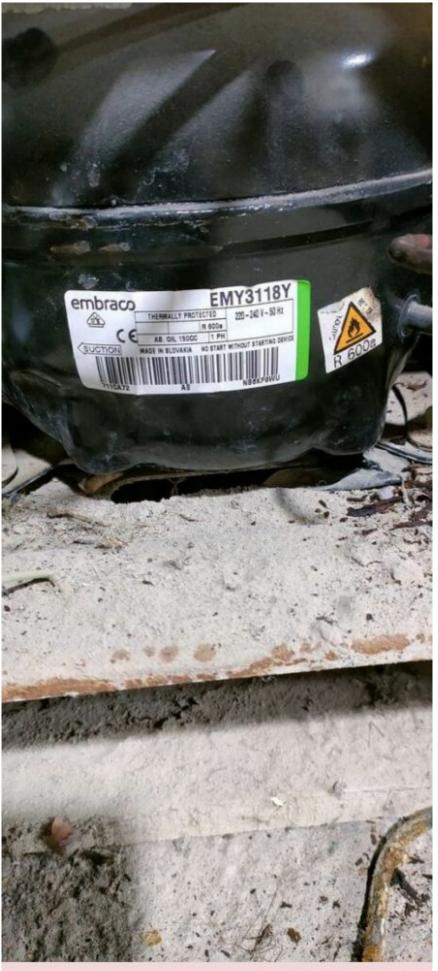

# Mbsm.pro, Compressor, Embraco, EMY3118Y, R600, 1/5 hp, lbp

Private Picture Copyright: WWW.MBSM.PRO

Mbsm.pro, Compressor, Hdz100a, Zel, R600a, 90 w, 1/12 hp, lbp

Mbsm.pro, Compressor, Hdz100a, Zel, R600a, 90 w, 1/12 hp, lbp