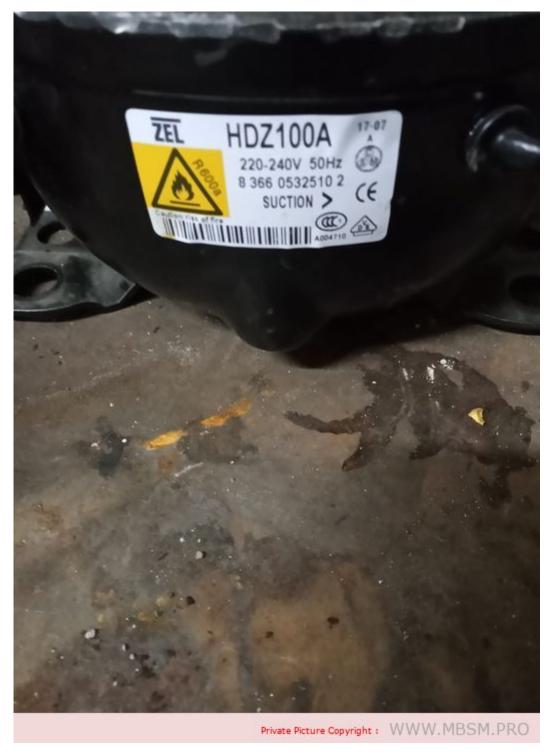

# Mbsm.pro, Compressor, Embraco, EMY3118Y, R600, 1/5 hp, lbp

Private Picture Copyright: WWW.MBSM.PRO

Mbsm.pro, Compressor, Hdz100a, Zel, R600a, 90 w, 1/12 hp, lbp

Mbsm.pro, Compressor, Hdz100a, Zel, R600a, 90 w, 1/12 hp, lbp