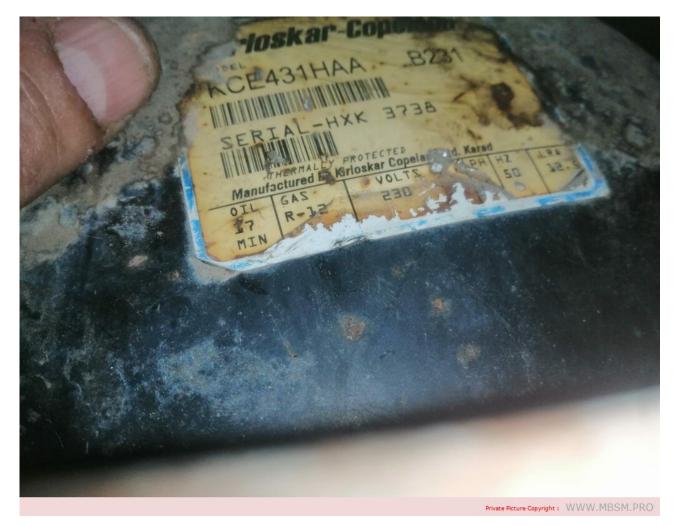

### Mbsm.pro, compressor, DG51C69RAU6, 1/3 hp

Mbsm.pro, compressor, DG51C69RAU6, 1/3 hp

Mbsm.pro, Compressor, kce431haa, R12, HBP, 1/4 hp++, 1/3 hp-, 410 w, only cooling, kcx serie

Mbsm.pro, Compressor, kce431haa, R12, HBP,  $1/4\ hp++$ ,  $1/3\ hp-$ , 410 w, only cooling,