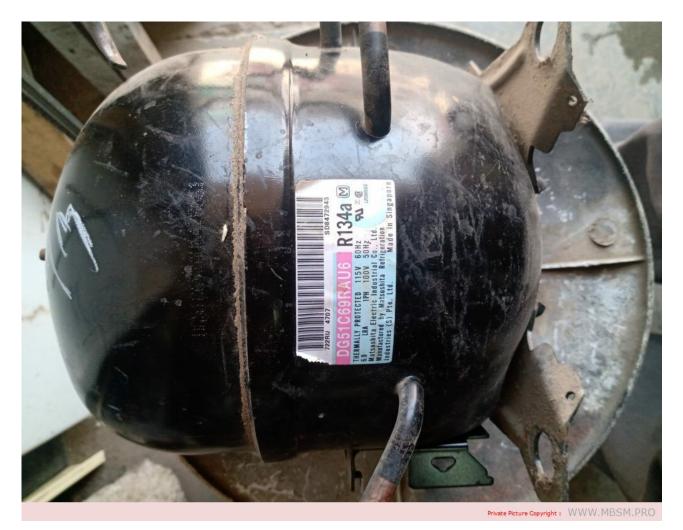

### Mbsm.pro, compressor, DG51C69RAU6, 1/3 hp

Mbsm.pro, compressor, DG51C69RAU6, 1/3 hp

Mbsm.pro, Compressor, kce431haa, R12, HBP, 1/4 hp++, 1/3 hp-, 410 w, only cooling, kcx serie

Mbsm.pro, Compressor, kce431haa, R12, HBP,  $1/4\ hp++$ ,  $1/3\ hp-$ , 410 w, only cooling,