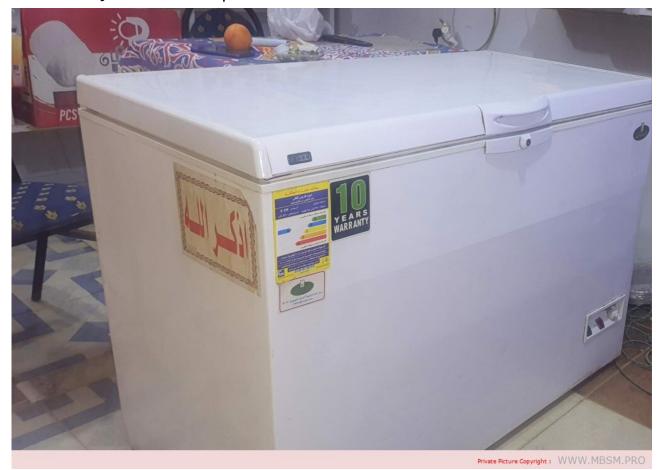

#### freezer Kiriazi, E336, E335

written by Lilianne | 29 March 2023

Mbsm.pro, freezer Kiriazi, 336 L, e336, Compressor, 1/5 hp, r134a, 200 g