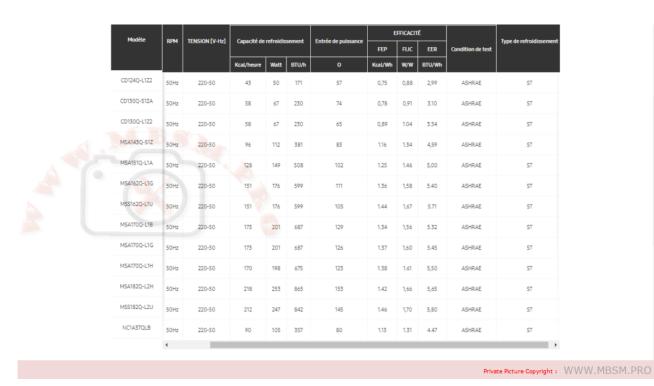

#### 1/4 hp, 190 w, lbp, r12

written by Jamila | 14 January 2023 Mbsm.pro, Compressor, v75, 1/4 hp, 190 w, lbp, r12

Mbsm.pro, Compressor, Samsung, r134a, lbp, CD124Q, L1Z2CD130Q, S1ZACD130Q, L1Z2MSA143Q, S1ZMSA151Q, L1AMSA162Q, L1GMSS162Q, L1UMSA170Q, L1BMSA170Q, L1GMSS182Q, L2UNC1A37QLB

written by mahdi miled | 14 January 2023

AC R134a LBP

**SPÉCIFICATION** 

#### AC200-240V~50Hz

CD124Q, L1Z2CD130Q, S1ZACD130Q, L1Z2MSA143Q, S1ZMSA151Q, L1AMSA162Q, L1GMSS162Q, L1UMSA170Q, L1BMSA170Q, L1GMSA170Q, L1HMSA182Q, L2HMSS182Q, L2UNC1A37QLB

Mbsm.pro, Subcool, compressor, commercial display fridge, gqr90tg, 1/3 hp-, 480 w, R134a, 220V, mbp