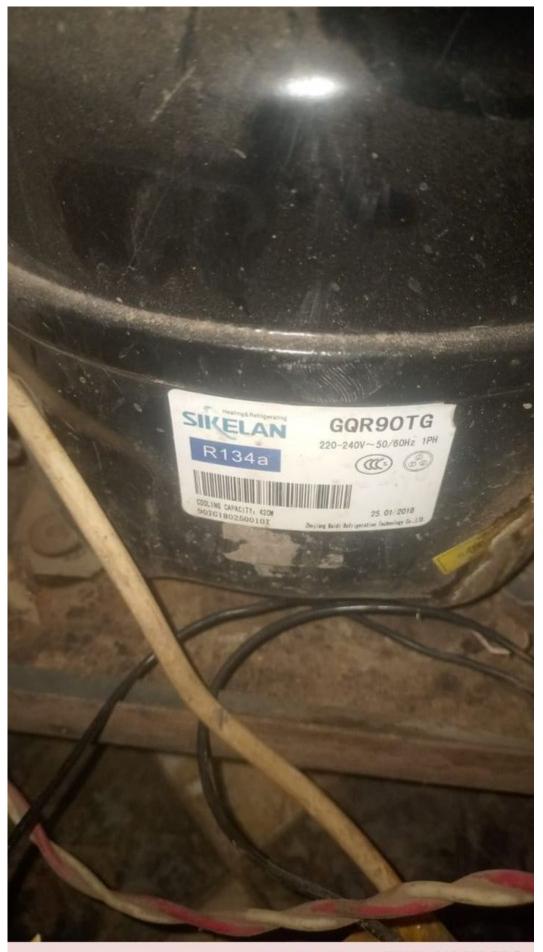

written by mahdi miled | 14 January 2023

Private Picture Copyright: WWW.MBSM.PRO

Mbsm.pro, Subcool, compressor, commercial display fridge, gqr90tg, 1/3 hp-, 480 w, R134a, 220V, mbp

Mbsm.pro, Compressor, kx69Lbeg, LG, Serie Kx, 1/5 hp++, 1/4 hp-, Lbp, r134a, 220-240v, RSIR, PTC, 190 w/input 150 w, capillary 0.040