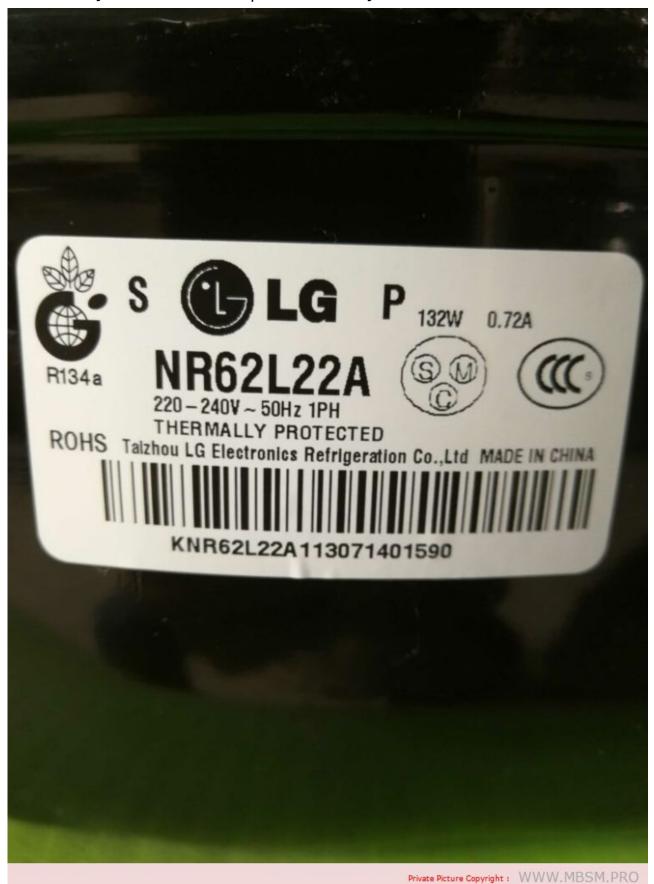

#### R134a

written by mahdi miled | 14 January 2023

Mbsm.pro, Refrigerator, freezer, NR62L22A, 1/5 hp, Compressor, power, 132W, R134a