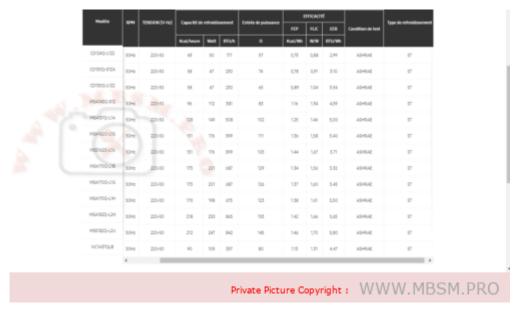

written by mahdi miled | 14 January 2023

AC R134a LBP

**SPÉCIFICATION** 

#### AC200-240V~50Hz

CD124Q, L1Z2CD130Q, S1ZACD130Q, L1Z2MSA143Q, S1ZMSA151Q, L1AMSA162Q, L1GMSS162Q, L1UMSA170Q, L1BMSA170Q, L1GMSA170Q, L1HMSA182Q, L2HMSS182Q, L2UNC1A37QLB

Mbsm.pro, Subcool, compressor, commercial display fridge, gqr90tg, 1/3 hp-, 480 w, R134a, 220V, mbp