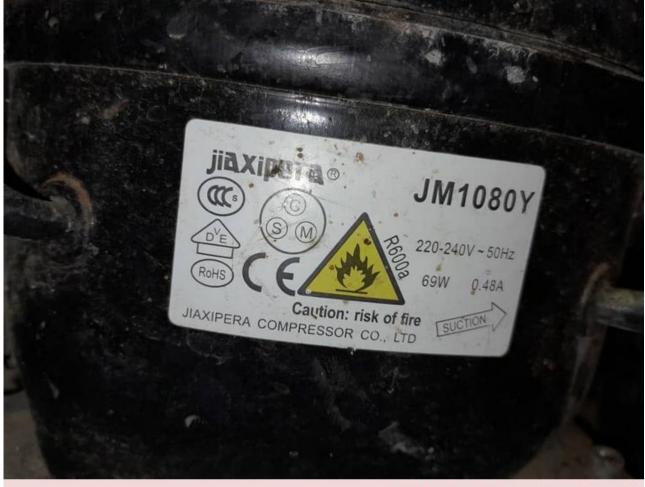

#### Compressor, R-600, LBP, 100 w, Jiaxipera, JM1080Y, 1/8 hp, disp 6.2 cm3

written by Amina | 15 October 2023

Private Picture Copyright : WWW, MBSM, PRO

Compressor, R-600, LBP, 100 w, Jiaxipera, JM1080Y, 1/8 hp, disp 6.2 cm3