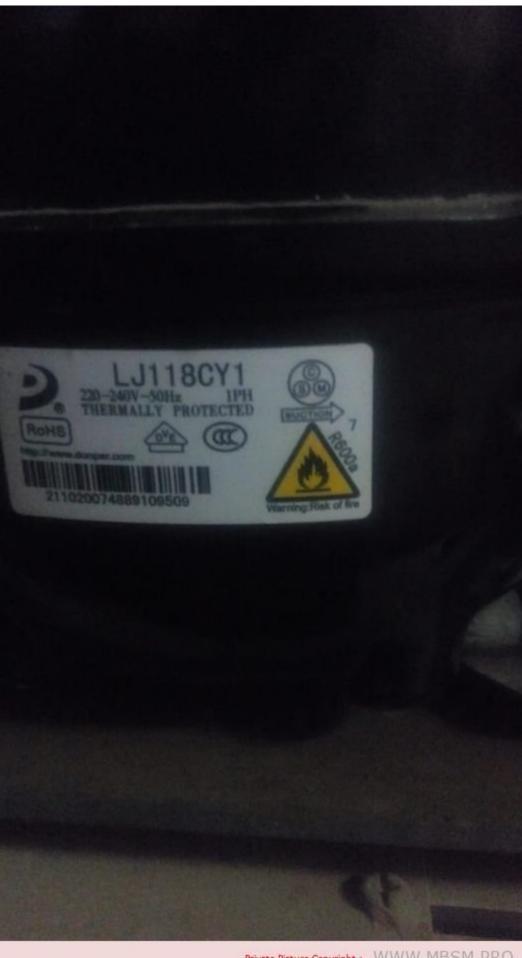

Mbsm.pro, Compressor, Lj118CY1, 1/4 hp, 193 w, Household Series, 200-240V-50Hz, R600a, LBP, 657 btu/h

Mbsm.pro, Compressor, Lj118CY1, 1/4 hp, 193 w, Household Series, 20-240V-50Hz, R600a, LBP, 657 btu/h