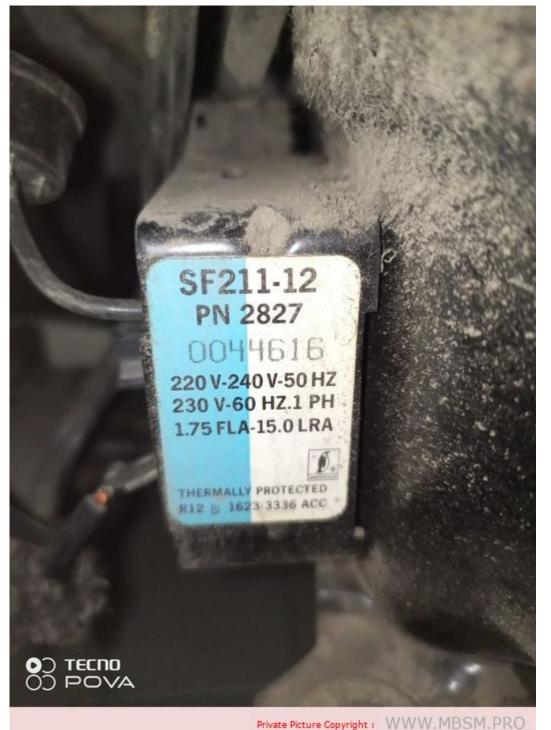

# Compressor, SF211-12, Pn2827, 1/3 hp, r12, 1100 Btu/h, 233 w, 1.75 A FLa, 15 A LRA, 220 v / 50 Hz, LBP

Compressor, SF211-12, Pn2827, 1/3 hp, r12, 1100 Btu/h, 233 w, 1.75 A FLa, 15 A LRA, 220 v / 50 Hz, LBP