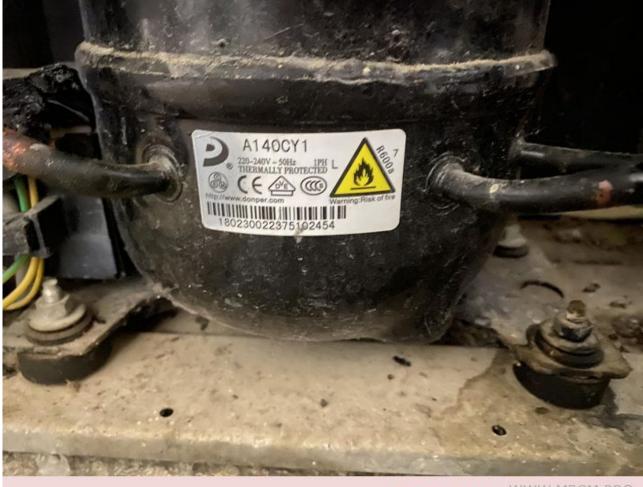

# Mbsm.pro, Compressor, refrigerante, R600a, A140CY1, Donper, 140W, 1/6HP, RSIR, 8,4cm<sup>3</sup>, 7,5kg, lbp

written by Amina | 15 October 2023

Private Picture Copyright : WWW.MBSM.PRO

Mbsm.pro, Compressor, refrigerante, R600a, A140CY1, Donper, 140W, 1/6HP, RSIR, 8,4cm<sup>3</sup>, 7,5kg, lbp