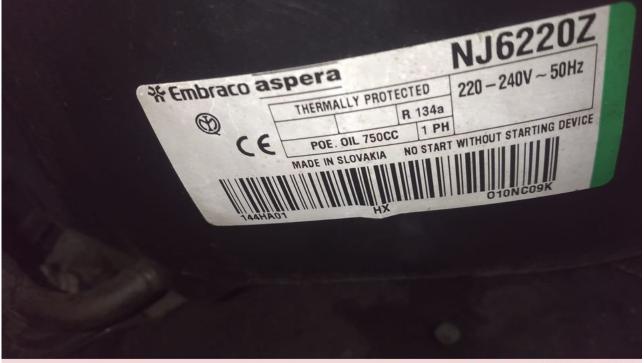

# Mbsm.pro, Compressor, embraco, aspera, nj6220z, 3/4 hp++, Hbp, 1hp, 1ph, Cooling, r134a

written by Amina | 15 October 2023

Private Picture Copyright : WWW, MBSM, PRO

Mbsm.pro, Compressor, embraco, aspera, nj6220z, 3/4 hp++, Hbp, 1hp, 1ph, Cooling, r134a