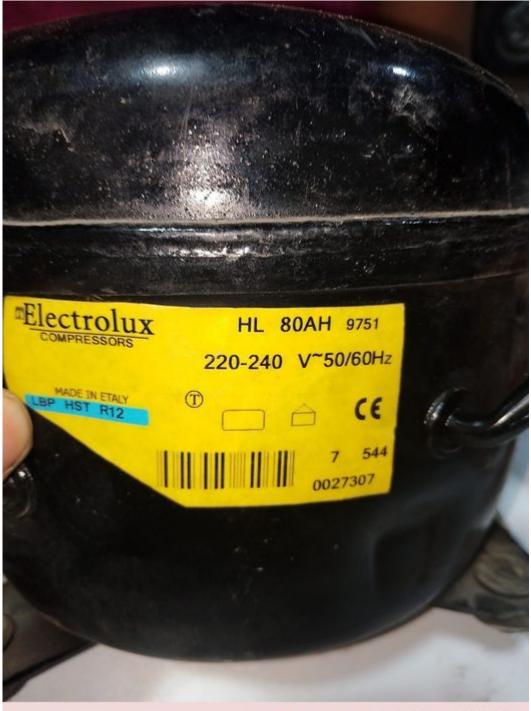

#### Mbsm.pro, Compressor, Zem, HL80AH, R600A, Electrolux Group, 84 w, 1/7 hp, Lbp, Freezer

written by Amina | 15 October 2023

Private Picture Copyright : WWW.MBSM.PRO

Mbsm.pro, Compressor, Zem, HL80AH, R600A, Electrolux Group, 84 w, 1/7 hp, Lbp, Freezer