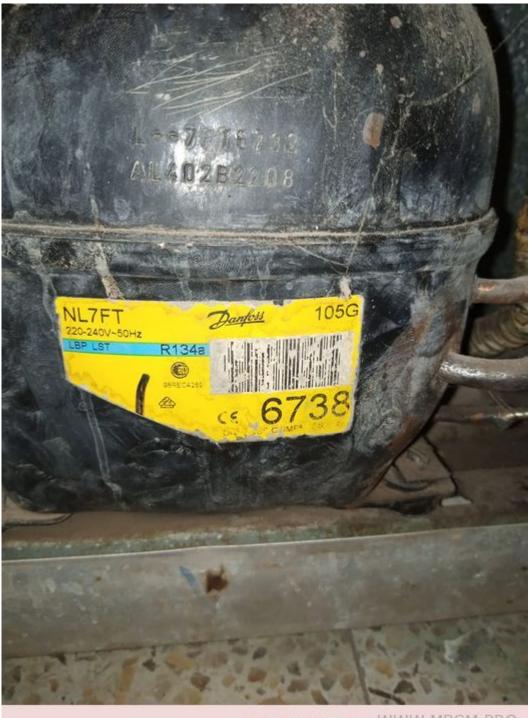

### Mbsm.pro, Compressor, 1/5 Hp, NL7FT, SECOP, DANFOSS,105G6728, 105G6738, Lbp, r134a

Mbsm.pro, Compressor, 1/5 Hp, NL7FT, SECOP, DANFOSS,105G6728, 105G6738, Lbp, r134a