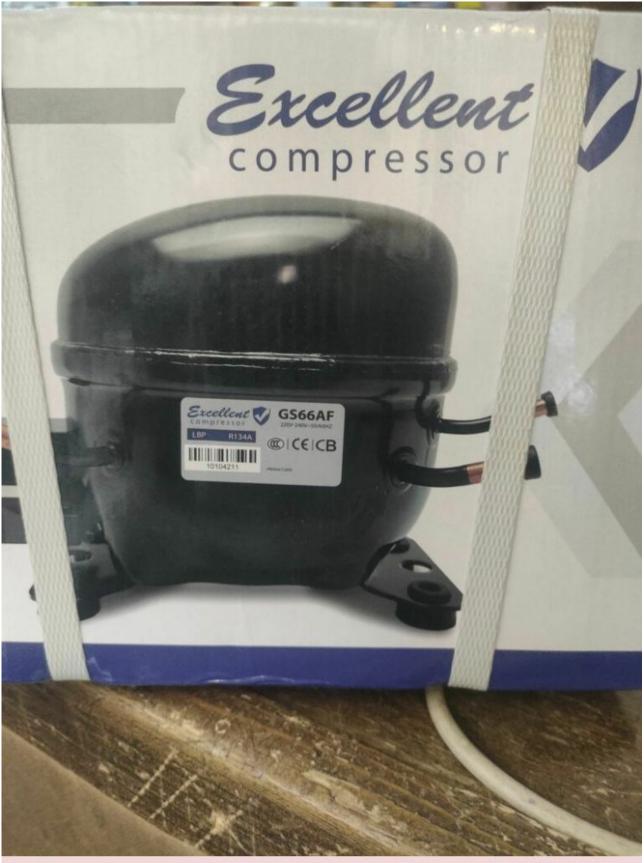

Excellent, Compressor, GS66AF, 1/6 hp, LBP, r134a, disp 6.6 cm3, 165 w, 1Ph, 220 v/50hz , GS77AF, 1/5 Hp, GS-90TB, 1/3 hp

Excellent, Compressor, GS66AF, 1/6 hp, LBP, r134a, disp 6.6 cm3, 165 w, 1Ph, 220 v/50hz , GS77AF, 1/5 Hp, GS-90TB, 1/3 hp