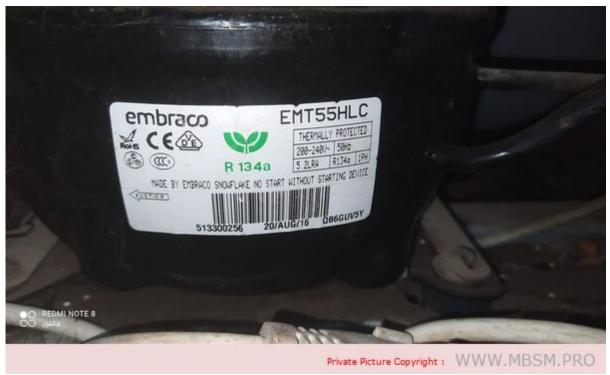

#### Mbsm.pro, Compressor, Refrigerant, 1/5 hp, R134a, EMT55HLR, 220-240V 50Hz, 1PH, Embraco

written by Lilianne | 5 October 2023

Mbsm.pro, Compressor, Refrigerant, 1/5 hp, R134a, EMT55HLR, 220-240V 50Hz, 1PH, Embraco