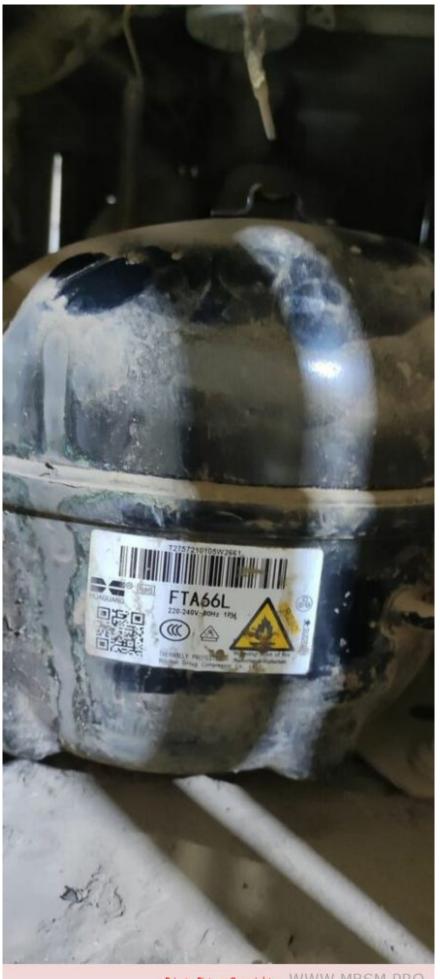

Mbsm.pro, Huaguang, Wanbao, Compressor, FTA66L, 1/3 hp, FT serie, 320 w, LBP, 1092 btu, r290, OEM, ODM, SKD, CKD, freezer, 325L, 220V Mechanical Temperature Controller ABS+PVC, Ice Cream Chest Freezer, SD-325K, SD-405K, SD-511K

written by Lilianne | 5 October 2023

Private Picture Copyright: WWW.MBSM.PRO

Mbsm.pro, Huaguang, Wanbao, Compressor, FTA66L, 1/3 hp, FT serie, 320 w, LBP, 1092 btu, r290, 0EM, 0DM, SKD, CKD, freezer, 325L, 220V Mechanical Temperature Controller ABS+PVC, Ice Cream Chest Freezer