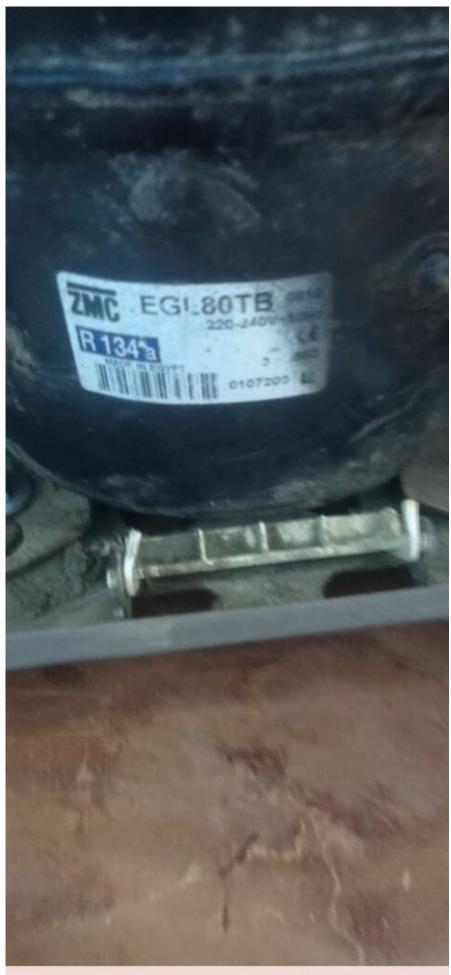

## Certificate, Compressor , EGL80TB, 1/5 hp++ , 1/4 hp-, H/MBP, R134a, 663 w

written by Lilianne | 5 October 2023

Private Picture Copyright: WWW.MBSM.PRO

Certificate, Compressor , EGL80TB,  $1/5\ hp++$  ,  $1/4\ hp-$ , H/MBP, R134a, 663 w