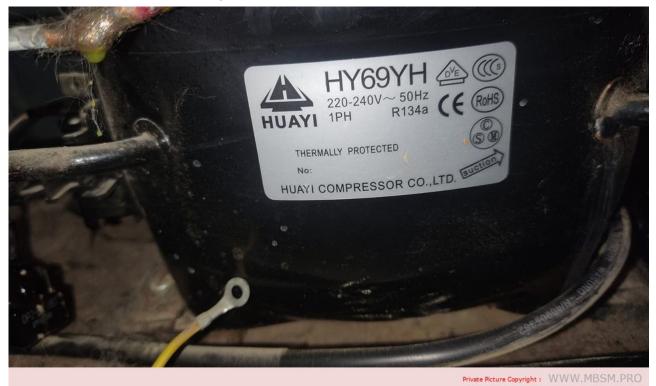

## HUAYI, Refrigeration Compressor, HYE69Y63, R134A, LBP, 195W, 1/4Hp, RSIR

written by Lilianne | 28 June 2020

HUAYI, Refrigeration Compressor ,HYE69Y63,R134A, LBP, 195W, 1/5Hp , RSIR,