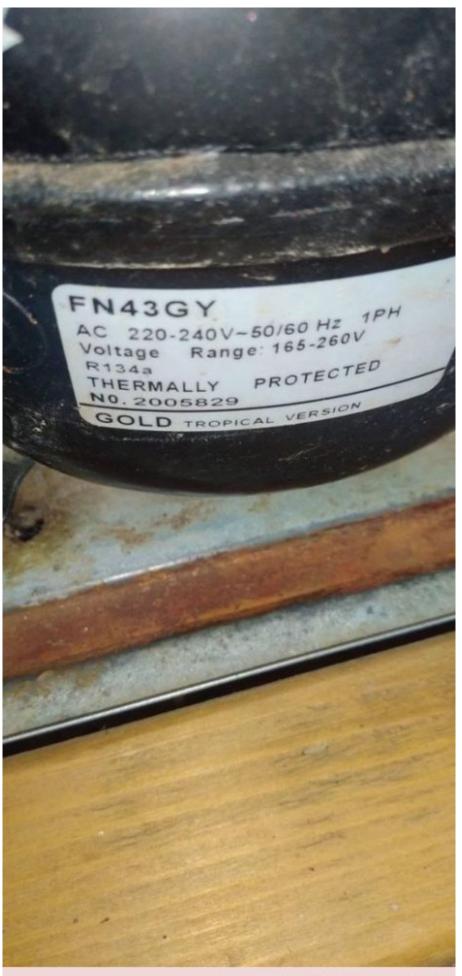

## Panasonic used freezer/Refrigerator compressor, working R134a refrigerant.

written by Lilianne | 28 June 2020

Panasonic used freezer/Refrigerator compressor, working R134a

refrigerant.

| FN43  | small 1/8HP | 220V | Rotary | R134a&R12 |
|-------|-------------|------|--------|-----------|
| FN51  | 1/8HP       | 220V | Rotary | R134a&R12 |
| FN57  | 1/6HP       | 220V | Rotary | R134a&R12 |
| FN66  | Big 1/6HP   | 220V | Rotary | R134a&R12 |
| FN77  | 1/5HP       | 220V | Rotary | R134a&R12 |
| FN91  | 1/4HP       | 220V | Rotary | R134a&R12 |
| FN110 | 1/3HP       | 220v | Rotary | R134a&R12 |

| FN43  | small 1/8HP | 220V | Rotary | R134a&R12 |
|-------|-------------|------|--------|-----------|
| FN51  | 1/8HP       | 220V | Rotary | R134a&R12 |
| FN57  | 1/6HP       | 220V | Rotary | R134a&R12 |
| FN66  | Big 1/6HP   | 220V | Rotary | R134a&R12 |
| FN77  | 1/5HP       | 220V | Rotary | R134a&R12 |
| FN91  | 1/4HP       | 220V | Rotary | R134a&R12 |
| FN110 | 1/3HP       | 220v | Rotary | R134a&R12 |

## Panasonic compressor

| FN43           | small 1/8HP | 220V | Rotary | R134a&R12 |
|----------------|-------------|------|--------|-----------|
| FN51           | 1/8HP       | 220V | Rotary | R134a&R12 |
| FN57           | 1/6HP       | 220V | Rotary | R134a&R12 |
| FN66 Big 1/6HP |             | 220V | Rotary | R134a&R12 |
| FN77 1/5HP     |             | 220V | Rotary | R134a&R12 |
| FN91           | 1/4HP       | 220V | Rotary | R134a&R12 |
| FN110          | 1/3HP       | 220v | Rotary | R134a&R12 |
| FN43           | small 1/8HP | 220V | Rotary | R134a&R12 |
| FN51           | 1/8HP       | 220V | Rotary | R134a&R12 |
| FN57           | 1/6HP       | 220V | Rotary | R134a&R12 |
| FN66           | Big 1/6HP   | 220V | Rotary | R134a&R12 |
| FN77           | 1/5HP       | 220V | Rotary | R134a&R12 |
| FN91           | 1/4HP       | 220V | Rotary | R134a&R12 |
| FN110          | 1/3HP       | 220v | Rotary | R134a&R12 |