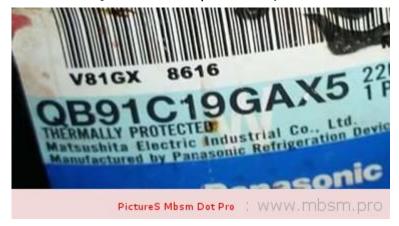

Mbsm.pro , Qb91c19gax5 , 1/4 hp, qb110c21rpx5, 1/3 hp, Panasonic , Compressor cooling , 1Ph , 220V

written by Jamila | 22 September 2018

Mbsm.pro , Qb91c19gax5 ,Panasonic ,Compressor cooling , 1/3HP ,236W ,1Ph ,220V