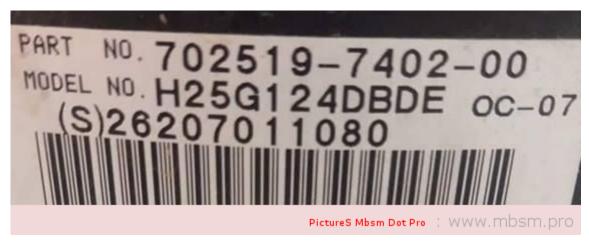

www.mbsm.pro, cOMPRESsOR A/A, R22 ,124MBTU, 220V/380v, 3HP, H25G124DBDE, BRISTOL

written by Jamila | 22 September 2018

www.mbsm.pro, cOMPRESsOR A/A ,124MBTU, 220V/380v, 3HP, H25G124DBDE, BRISTOL