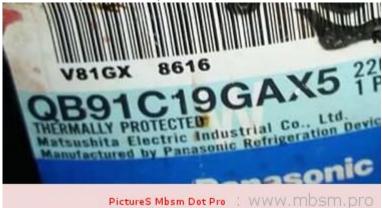

#### Mbsm.pro , Qb91c19gax5 , 1/4 hp, qb110c21rpx5, 1/3 hp, Panasonic ,Compressor cooling ,1Ph ,220V

Category: Solutions,Tester ok written by Jamila | 22 September 2018

Mbsm.pro , Qb91c19gax5 , Panasonic , Compressor cooling , 1/3HP , 236W , 1Ph , 220V