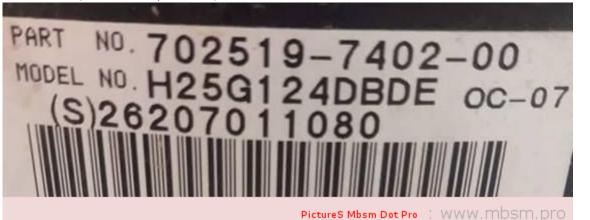

### www.mbsm.pro, cOMPRESsOR A/A , R22 ,124MBTU, 220V/380v, 3HP, H25G124DBDE, BRISTOL

Category: Solutions, Tester ok written by Jamila | 22 September 2018

www.mbsm.pro, cOMPRESsOR A/A ,124MBTU, 220V/380v, 3HP, H25G124DBDE, BRISTOL