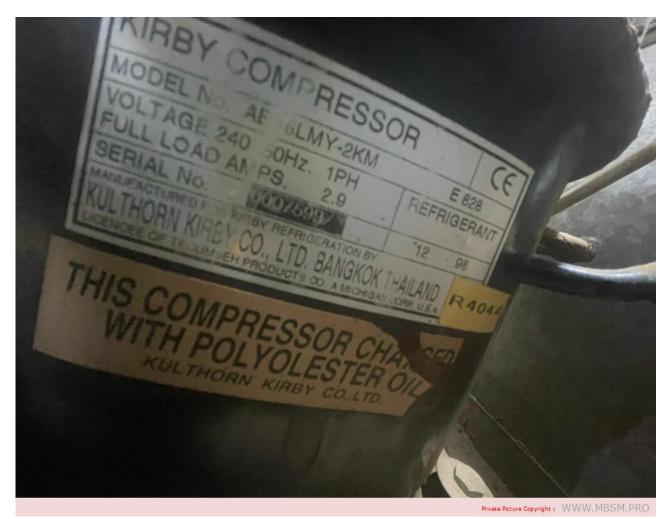

### Mbsm.pro, Compressor, HYE113Y, Hbp, 3/8 hp, 455w, r134a

Category: compressor

Mbsm.pro, Compressor, HYE113Y, Hbp, 3/8 hp, 455w, r134a

Mbsm.pro, compressor, AE16LMY,3/8 hp, R134a, HBP, 17.4 cc, 5/8 hp, R404, LBP, 14.5 cc.

Category: compressor

Mbsm.pro compressor AE16LMY: 3/8 hp, R134a, HBP, 17.4 cc; 5/8 hp, R404, LBP, 14.5 cc.

Mbsm.pro, Compressor, Huaguang, asq80hg, Q series, 800 w, Hbp, r134a, 1/4 hp, cooling Aplication