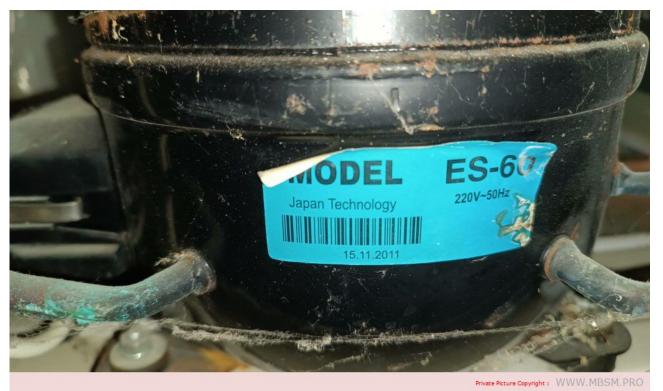

Category: compressor

Mbsm.pro, Compressor, EM30, EM40, EM50, EM60, FG65, FG75, FG85, FG95, EGu130, Es60

Mbsm.pro, NBY5170Y, Compressor, Cooling, 1/4 HP, 1ph 220-240V/50Hz, R600a, 15kg, High Back Pressure, HBP, Commercial Refrigeration, Embraco