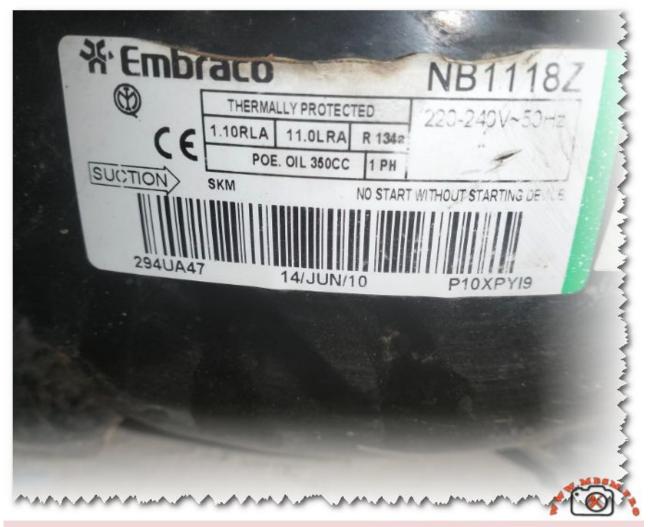

### Mbsm.pro, compressor, NEK1118Z, GL90AA, r134a, 190w, Lbp

Category: compressor

Private Picture Copyright: WWW.MBSM.PRO

Mbsm.pro, compressor, NEK1118Z , GL75AA , GL90AA, r134a, 190w, Lbp

Mbsm.pro, Compressor, copeland, CRC1-0175-PFU-501, 2 ton, 2.25 hp, r22, compatible, ESAH-18CH, 18000 btu, 1920 w