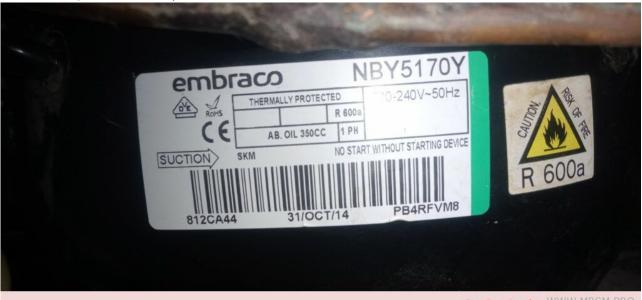

Category: compressor

Mbsm.pro, Compressor, EM30, EM40, EM50, EM60, FG65, FG75, FG85, FG95, EGu130, Es60

Mbsm.pro, NBY5170Y, Compressor, Cooling, 1/4 HP, 1ph 220-240V/50Hz, R600a, 15kg, High Back Pressure, HBP, Commercial Refrigeration, Embraco

Category: compressor

written by Lilianne | 30 March 2025

Private Picture Copyright: WWW.MBSM.PRO

With a cooling capacity of 842 W and robust construction, the NBY5170Y is ideal