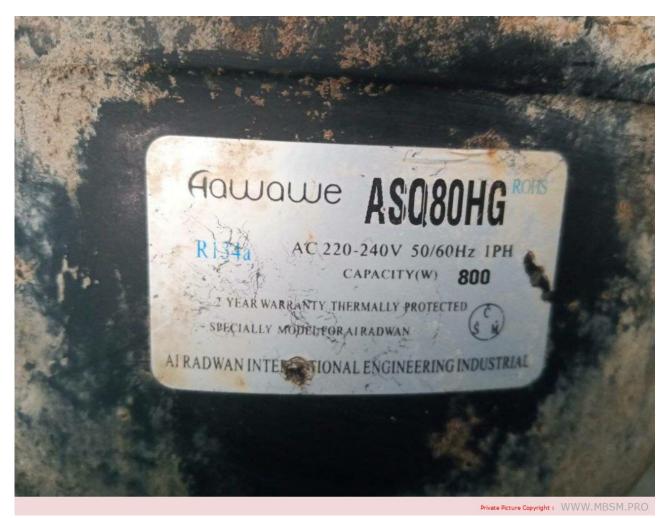

Category: compressor

Mbsm.pro compressor AE16LMY: 3/8 hp, R134a, HBP, 17.4 cc; 5/8 hp, R404, LBP, 14.5 cc.

Mbsm.pro, Compressor, Huaguang, asq80hg, Q series, 800 w, Hbp, r134a, 1/4 hp, cooling Aplication

Category: compressor

Mbsm.pro, Compressor, Huaguang, asq $80\,\mathrm{hg}$ , Q series,  $800\,\mathrm{w}$ , Hbp, r134a, 1/4 hp, cooling Aplication

Mbsm.pro, Compressor, EM30, EM40, EM50, EM60, FG65, FG75, FG85, FG95, EGu130, Es60, Embraco