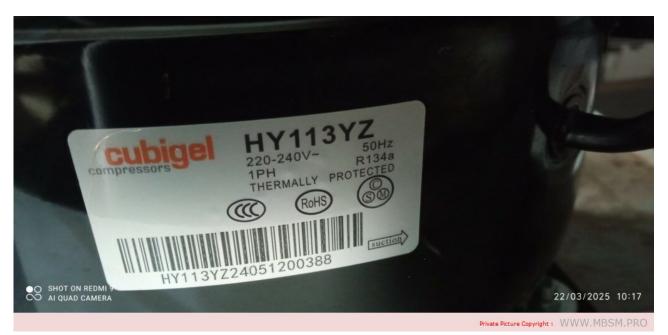

### Mbsm.pro, Compressor, HYE113Y, Hbp, 3/8 hp, 455w, r134a

Category: compressor

Mbsm.pro, Compressor, HYE113Y, Hbp, 3/8 hp, 455w, r134a

Mbsm.pro, compressor, AE16LMY,3/8 hp, R134a, HBP, 17.4 cc, 5/8 hp, R404, LBP, 14.5 cc.