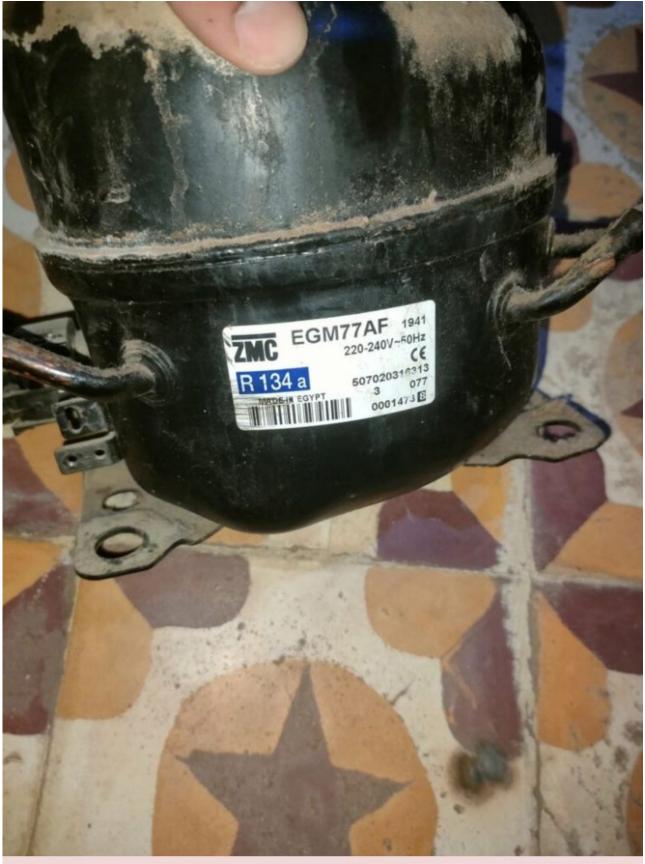

## Mbsm.pro, Compressor, GM35AF, GM55AF, GM70AF, GM66AF, GM75AF, GM77AF, GM80AF, GM91AF, GM80AF

Category: compressor

Private Picture Copyright: WWW.MBSM.PRO

Explore the detailed specifications and performance metrics of LBP compressors using R134A refrigerant. This guide provides insights into various models, their cooling capacities, efficiency ratings, and motor types, ensuring you find the perfect fit for your refrigeration needs