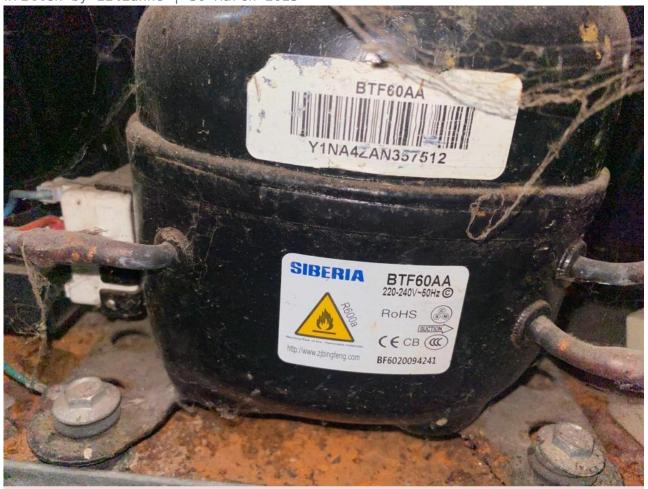

# Mbsm.pro, Compressor, BTF60AA, 1/7 hp, r600a, lbp, Serbian Compressor, serie T, from 180 L to 200 L, from 70 to 75 W

Category: compressor

written by Lilianne | 30 March 2025

Private Picture Copyright: WWW.MBSM.PRO

Discover the detailed specifications and performance parameters of Siberia compressors, including the T Series, F Series, and S Series. Learn about their cooling capacities, refrigerant compatibility, and energy efficiency to determine the ideal compressor for your refrigeration needs. This guide also provides insights into installation requirements, packaging details, and special considerations for R600a and R134a compressors