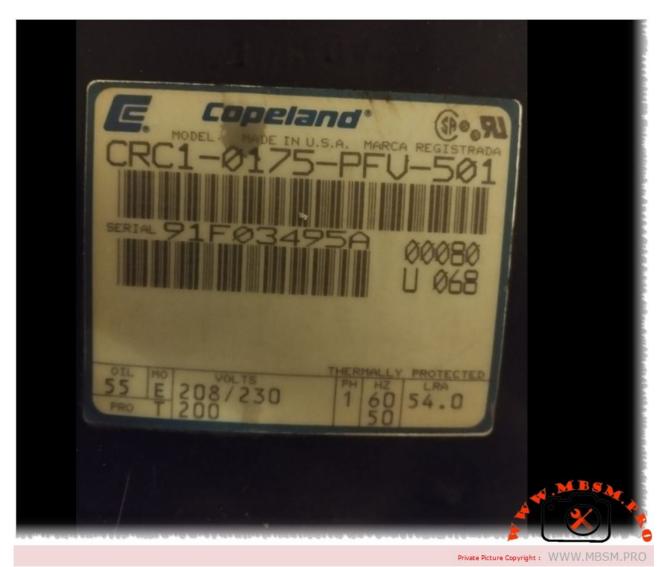

Category: compressor

Mbsm.pro, Compressor, copeland, CRC1-0175-PFU-501, 2 ton, 2.25 hp, r22, compatible, ESAH-18CH, 18000 btu, 1920  $\rm w$