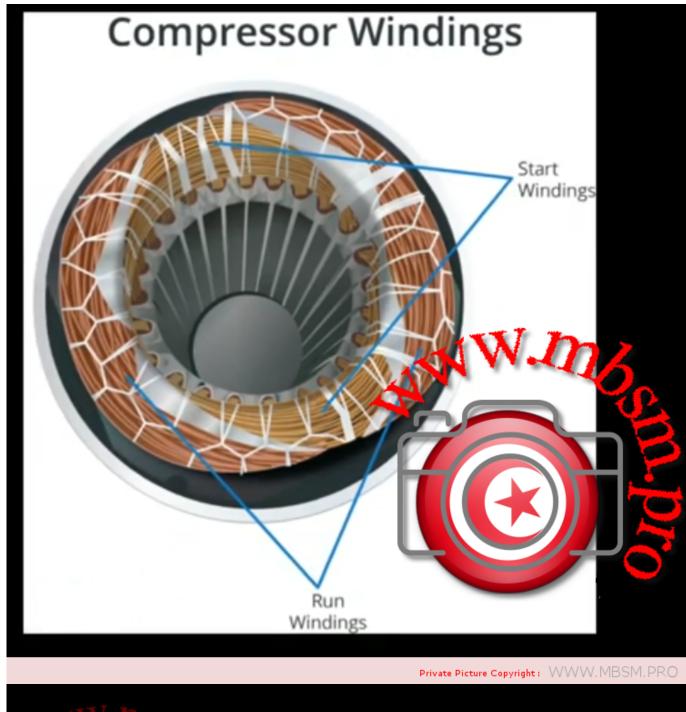

### Mbsm.pro, Type of Compressor, csr, psc, pscr, cscr, rsir

Category: compressor written by Lilianne | 27 January 2024

ELECTRICAL TERMINAL BOX FOR AW / WJ SERIES



Mbsm.pro, Type of Compressor, csr, psc, pscr, cscr, rsir

#### Mbsm.pro, Motor, compressor, type, RSIR, RSCR, CSIR, CSCR, PSC

Category: compressor written by Lilianne | 27 January 2024



Private Picture Copyright : WWW.MBSM.PRO
Private Picture Copyright : WWW.MBSM.PRO





## (1) RSIR







# (2) RSCR

Private Picture Copyright: WWW.MBSM.PRO





(3) CSIR Capacitor start induction run



### (4) CSCR/CSR Capacitor start capacitor run





(5) PSC Permanent split capacitor