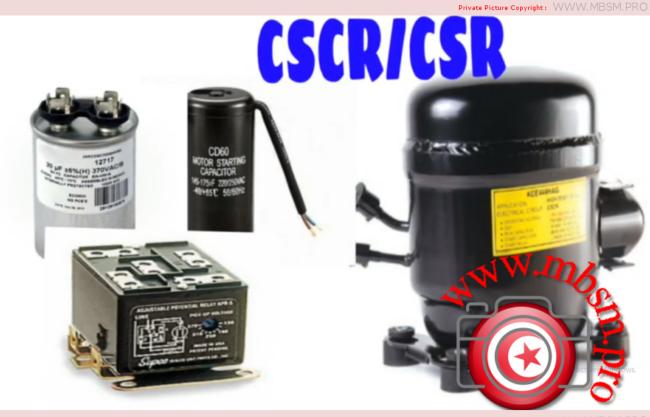

### (4) CSCR/CSR Capacitor start capacitor run

(5) PSC Permanent split capacitor