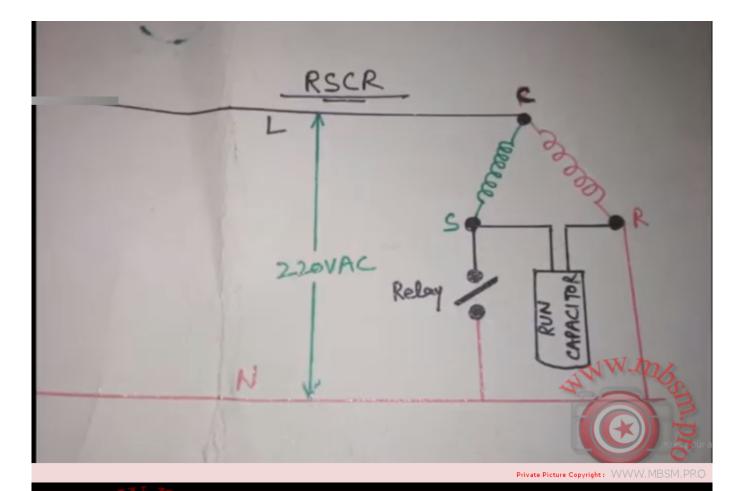

# (2) RSCR

Private Picture Copyright: WWW.MBSM.PRO

(3) CSIR Capacitor start induction run