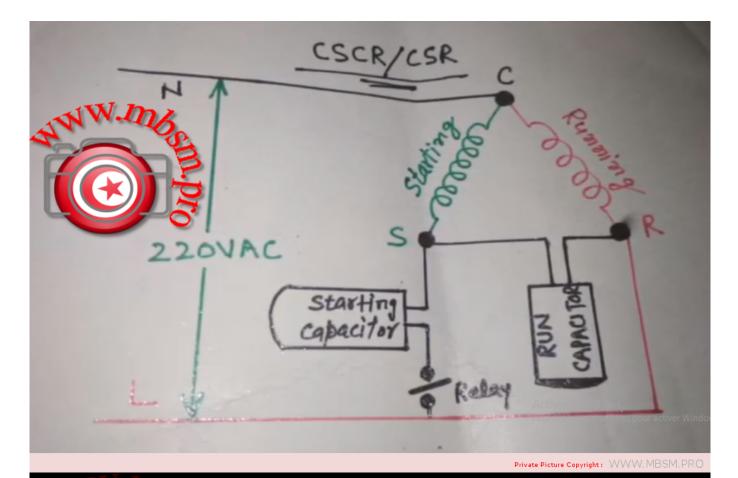

### (4) CSCR/CSR Capacitor start capacitor run

(5) PSC Permanent split capacitor