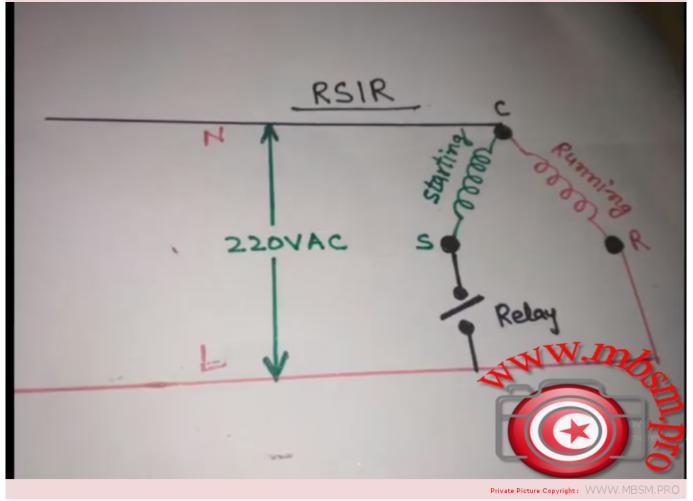

### Mbsm.pro, Type of Compressor, csr, psc, pscr, cscr, rsir

Category: compressor written by Lilianne | 27 January 2024

ELECTRICAL TERMINAL BOX FOR AW / WJ SERIES



Mbsm.pro, Type of Compressor, csr, psc, pscr, cscr, rsir

#### Mbsm.pro, Motor, compressor, type, RSIR, RSCR, CSIR, CSCR, PSC

Category: compressor written by Lilianne | 27 January 2024



Private Picture Copyright : WWW.MBSM.PRO
Private Picture Copyright : WWW.MBSM.PRO





## (1) RSIR







# (2) RSCR

Private Picture Copyright: WWW.MBSM.PRO





(3) CSIR Capacitor start induction run



### (4) CSCR/CSR Capacitor start capacitor run





(5) PSC Permanent split capacitor