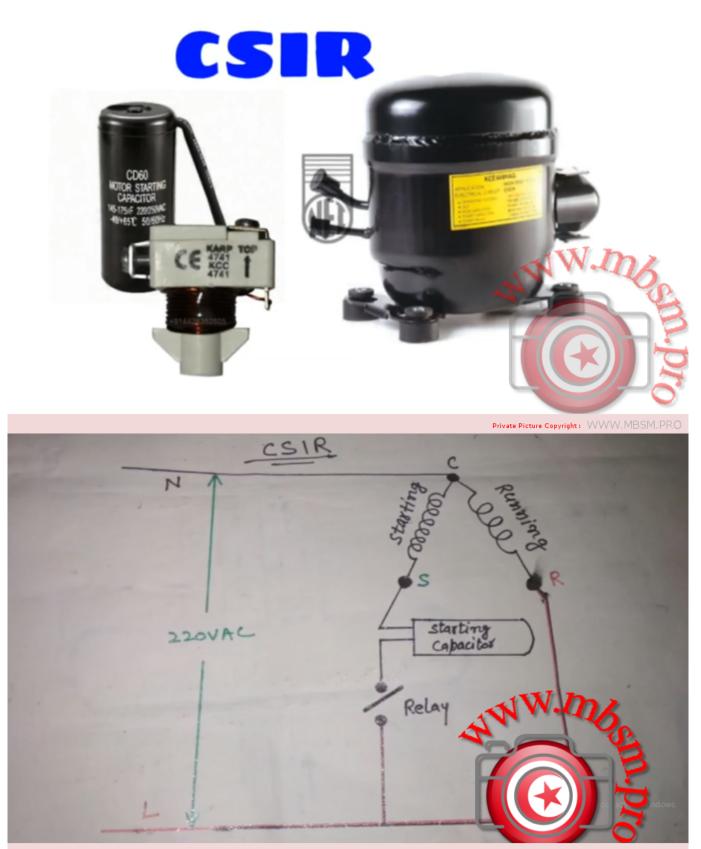

# (2) RSCR

Private Picture Copyright: WWW.MBSM.PRO

(3) CSIR Capacitor start induction run