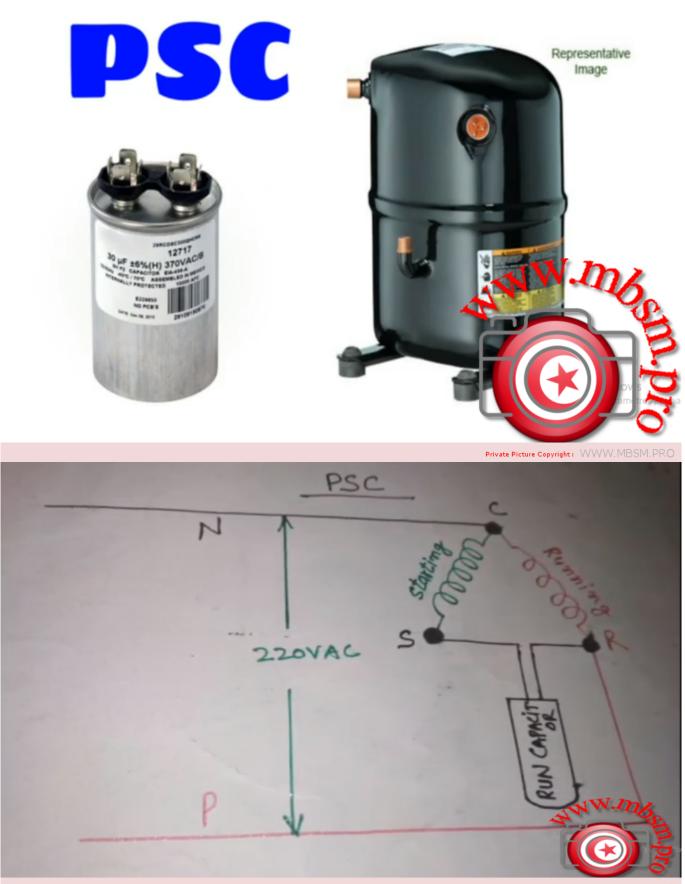

### (4) CSCR/CSR Capacitor start capacitor run

(5) PSC Permanent split capacitor