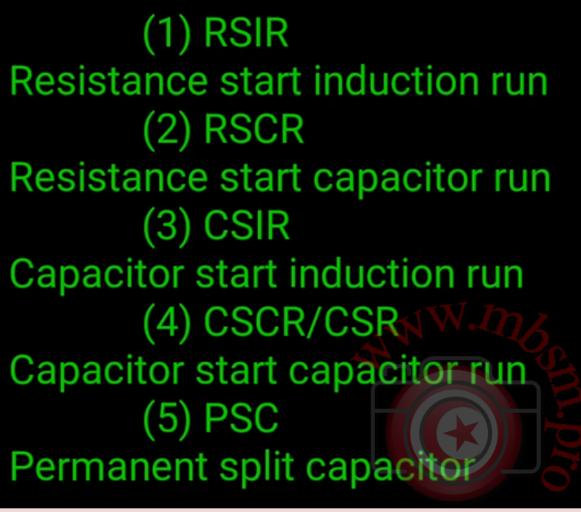

#### Mbsm.pro, Motor, compressor, type, RSIR, RSCR, CSIR, CSCR, PSC

Category: compressor written by Lilianne | 27 January 2024

Private Picture Copyright : WWW.MBSM.PRO
Private Picture Copyright : WWW.MBSM.PRO

## (1) RSIR

# (2) RSCR

Private Picture Copyright: WWW.MBSM.PRO

(3) CSIR Capacitor start induction run

### (4) CSCR/CSR Capacitor start capacitor run

(5) PSC Permanent split capacitor