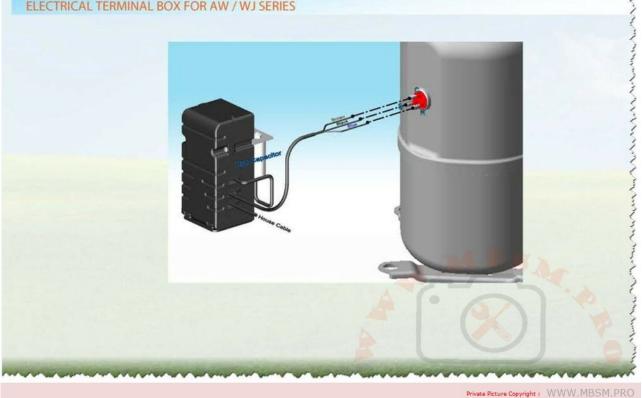

### Mbsm.pro, Type of Compressor, csr, psc, pscr, cscr, rsir

Category: compressor written by Lilianne | 27 January 2024

ELECTRICAL TERMINAL BOX FOR AW / WJ SERIES

Mbsm.pro, Type of Compressor, csr, psc, pscr, cscr, rsir