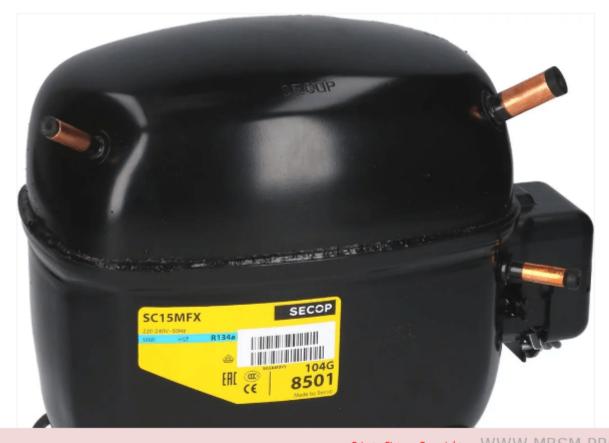

#### Mbsm.pro, SECOP, SC15MFX, DANFOSS, compressor, 104G8501, HMBP, 50Hz, 15,28 cc, R134a, 3/8 HP, CSIR

Private Picture Copyright: WWW.MBSM.PRO Mbsm.pro, SECOP, SC15MFX, DANFOSS, compressor, 104G8501, HMBP, 50Hz, 15,28 cc, R134a, 3/8 HP, CSIR