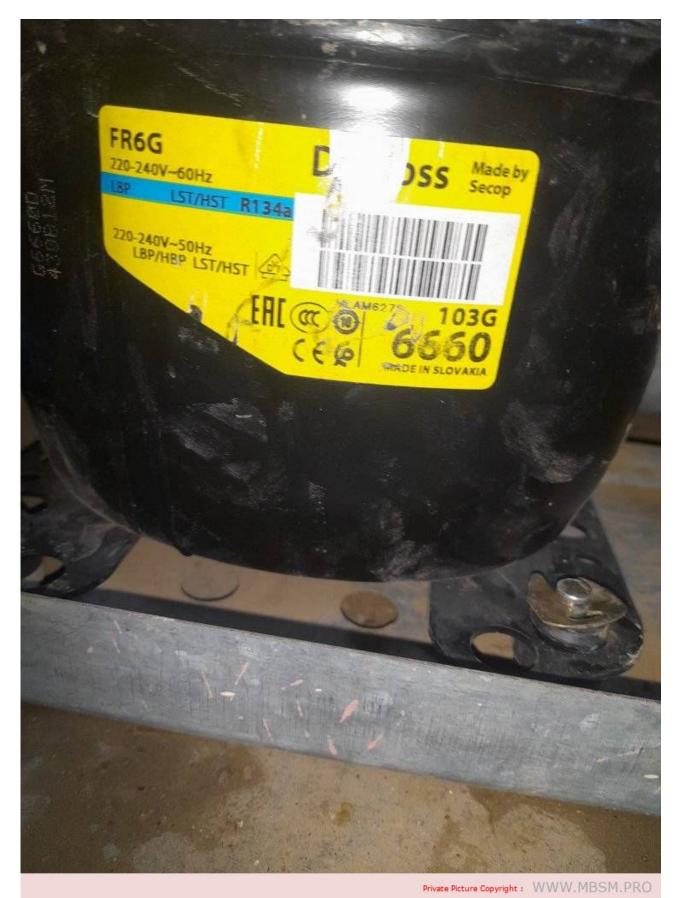

### Mbsm.pro, SECOP, DANFOSS, FR6G, compressor 103G 6660, 1/6 hp++, 1/5 hp-, 50Hz, R134a, LBP/HBP, 230V,

Mbsm.pro, SECOP, DANFOSS, FR6G, compressor 103G 6660, 1/6 hp++, 1/5 hp-, 50Hz, R134a, LBP/HBP, 230V,