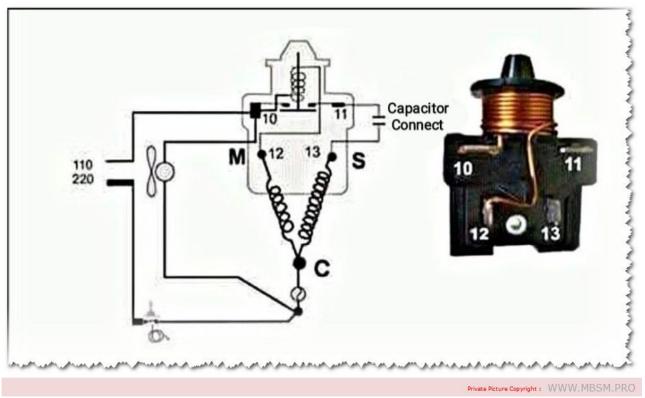

### Mbsm.pro, Danfoss, Compressor, Relay, Capacitor, Connection

Category: compressor written by Lilianne | 17 January 2025

Private Picture Copyright : WWW.MBSM.PRO

Understanding the correct connection of a Danfoss relay to an electric compressor is essential for ensuring the efficient and safe operation of refrigeration systems. This guide provides a detailed explanation of the components, connection steps, and troubleshooting tips to help you properly install and maintain the relay. By following the outlined procedures, you can enhance the performance of your compressor, prevent common faults, and extend the lifespan of your refrigeration system. Whether you're a technician or a DIY enthusiast, this comprehensive overview will equip you with the knowledge needed to handle Danfoss relay connections with confidence.

# Mbsm.pro, Danfoss, compressor, relay, connection, Refrigeration

Category: Chaud&Froid written by Lilianne | 17 January 2025

Mbsm.pro, Danfoss, compressor, relay, connection, Refrigeration