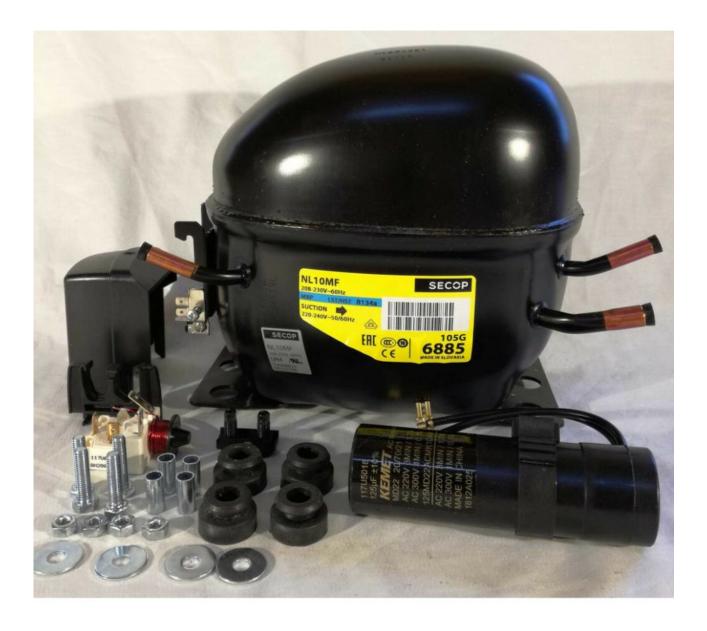

#### Mbsm.pro, compressor, 1/3 hp, NL10MF, R134a, 220-240V/1/50-60Hz, Danfoss, 105GL6885,105G6886, MBP

Private Picture Copyright: WWW.MBSM.PRO Mbsm.pro, compressor, 1/3 hp, NL10MF, R134a, 220-240V/1/50-60Hz, Danfoss, 105GL6885,105G6886, MBP