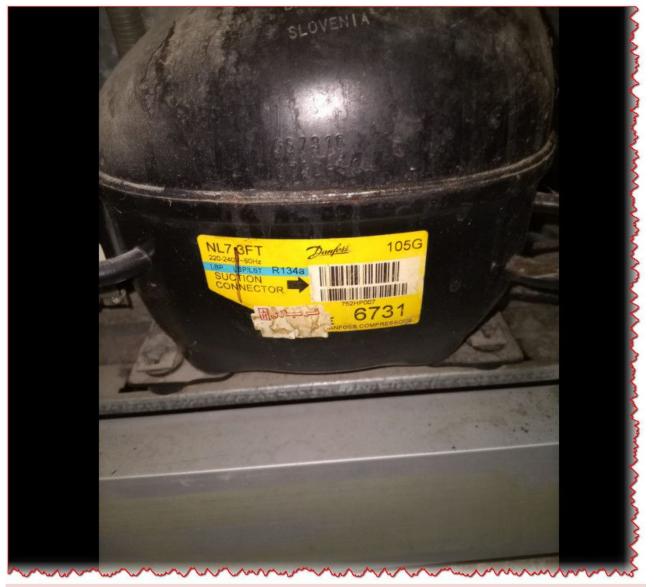

#### Mbsm.pro, compressor, NL7.3FT, 105G6731, Secop, Danfoss, 1/5 hp, r134a

Private Picture Copyright : WWW.MBSM.PRO

the 105G6731 is a model number for a tropical compressor manufactured by Secop, which is part of Danfoss. Here are the key specifications and details related to this compressor: