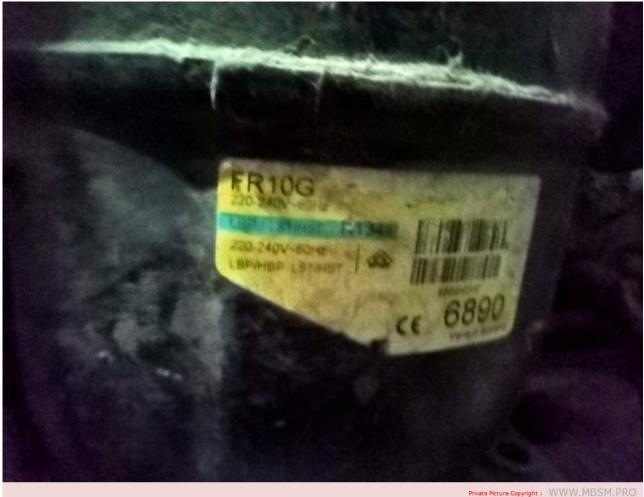

#### Mbsm.pro, Danfoss, Compressor, 1/4hp++, hbp, 1/3 hp-, Fr10g, 134a, 103g6880,103g6890, 220v/1ph/50-60h

Category: compressor written by Lilianne | 17 January 2025

Mbsm.pro, Danfoss, Compressor, 1/4hp++, hbp, 1/3 hp-, Fr10g, 134a, 103g6880,103g6890, 220v/1ph/50-60h