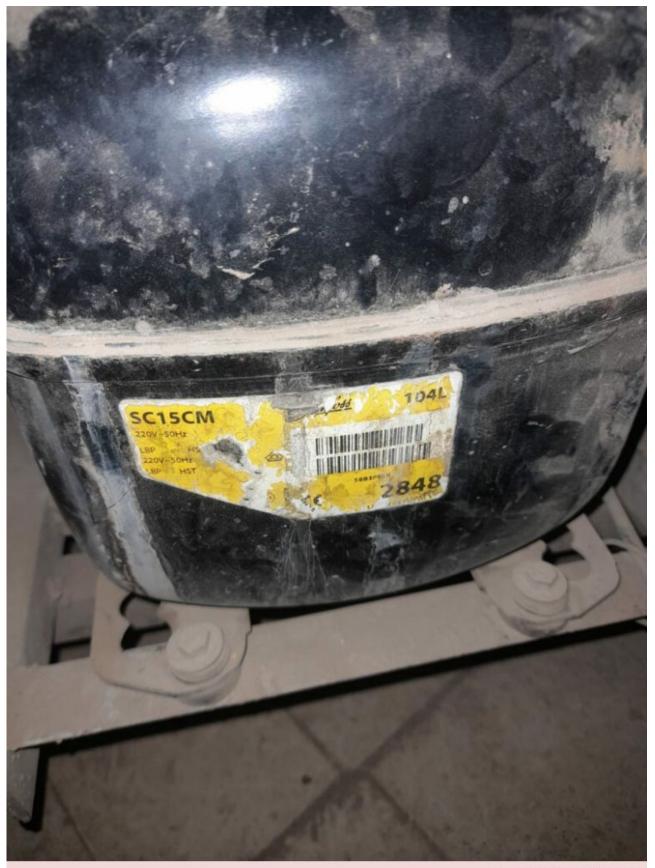

## Mbsm.pro, 104L2848, SC15CM, COMPRESSOR, DANFOSS, 1/2 hp, r22, LBP

Private Picture Copyright : WWW.MBSM.PRO Mbsm.pro, 104L2848, SC15CM, COMPRESSOR, DANFOSS, 1/2 hp, r22, LBP