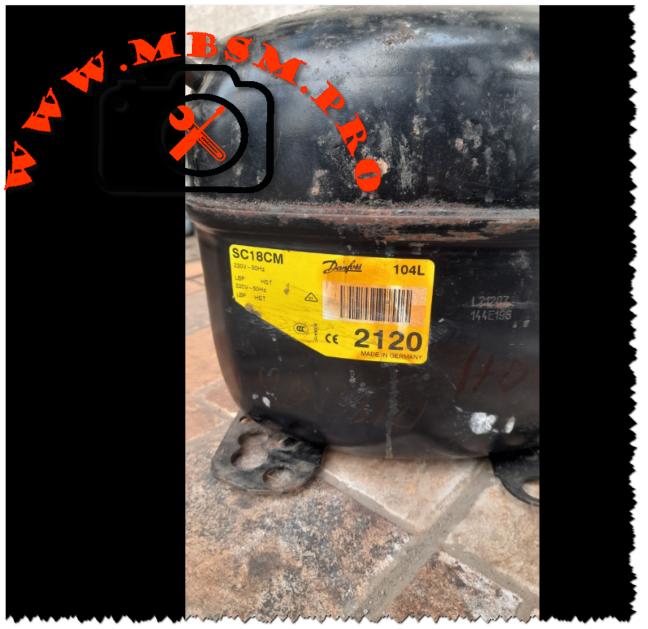

### Mbsm.pro, 104L2120, DANFOSS, REFRIGERATION, Reciprocating, compressor, SC18CM, 3/4 hp, lbp, r22, 220v/50hz/1ph

Mbsm.pro, 104L2120, DANFOSS, REFRIGERATION, Reciprocating, compressor, SC18CM, 3/4 hp, lbp, r22, 220v/50hz/1ph