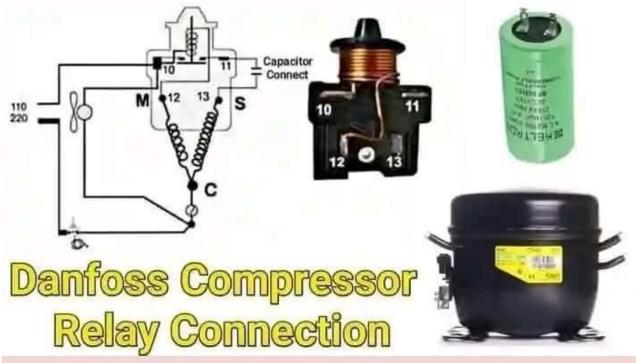

### Mbsm.pro, Danfoss, Compressor, Relay, Capacitor, Connection

Category: compressor written by Lilianne | 17 January 2025

Private Picture Copyright : WWW.MBSM.PRO

Understanding the correct connection of a Danfoss relay to an electric compressor is essential for ensuring the efficient and safe operation of refrigeration systems. This guide provides a detailed explanation of the components, connection steps, and troubleshooting tips to help you properly install and maintain the relay. By following the outlined procedures, you can enhance the performance of your compressor, prevent common faults, and extend the lifespan of your refrigeration system. Whether you're a technician or a DIY enthusiast, this comprehensive overview will equip you with the knowledge needed to handle Danfoss relay connections with confidence.

# Mbsm.pro, Danfoss, compressor, relay, connection, Refrigeration

Category: Chaud&Froid written by Lilianne | 17 January 2025

Mbsm.pro, Danfoss, compressor, relay, connection, Refrigeration