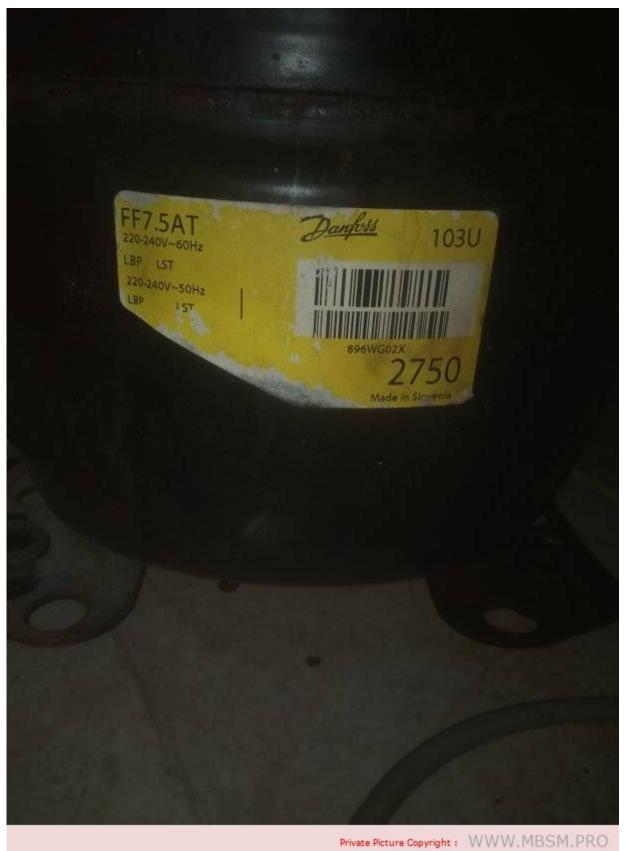

## Danfoss, r12, r22, r502, Compressor, ff7.5at, 103u 2750, 103u2750, 1/5 hp, lbp, 147 w

Danfoss, r12, r22, r502, Compressor, ff7.5at, 103u 2750, 103u2750, 1/5 hp, lbp