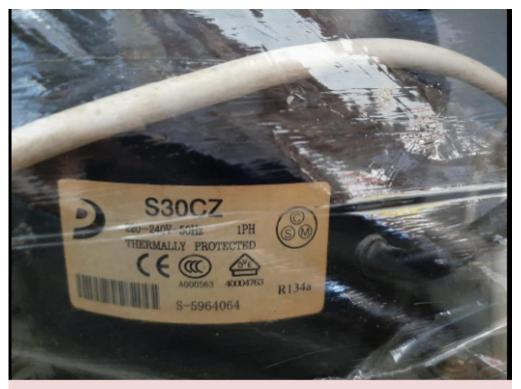

Mbsm.pro, Compressor, Donper, inverter, LU118PY1, 1/3 Hp, HISENSE, 700 L, 108/to/250 W, variable speed, blcd, 5.8 cm3, R 600a, 75G, 65-180v, 54-140Hz

Mbsm.pro, Compressor, DONPER, Refrigeration, S30CZ, R134a, 1/12 HP, LBP, 220V-240V 50HZ, Disp. 3.0cc

Category: compressor

written by Lilianne | 11 October 2023

Private Picture Copyright: WWW.MBSM.PRO

Mbsm.pro, Compressor, DONPER, Refrigeration, S30CZ, R134a, 1/12 HP, LBP, 220V-240V 50HZ, Disp. 3.0cc