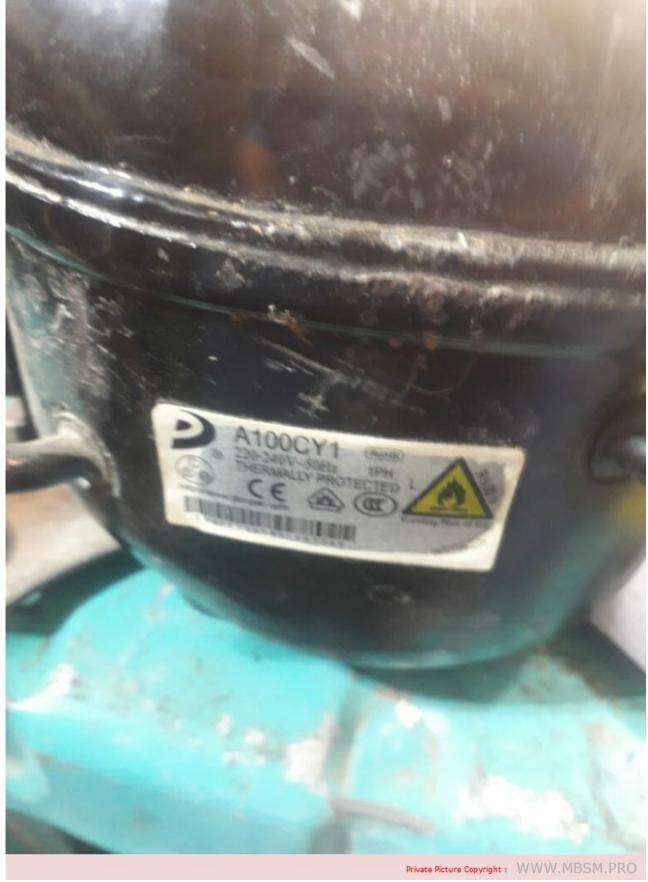

Category: compressor

written by Jamila | 11 October 2023

Mbsm.pro, Donper, compressor, aluminum, wire, R600a, R134a, Exemple, a100cy1, 1/5 hp, 93 w, Lbp, R600a