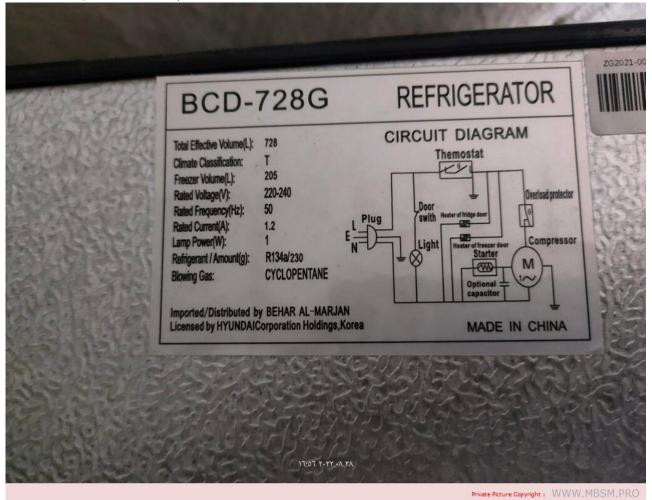

#### BCD-728G

Category: Refrigerator

written by Lilianne | 11 October 2023

Mbsm.pro, Refrigerator, BCD-728G, 728 L, 4 Doors, Class T, Compressor, K270CZ1, 1/3++, DONPER, Dongbei , R134a, 230 G