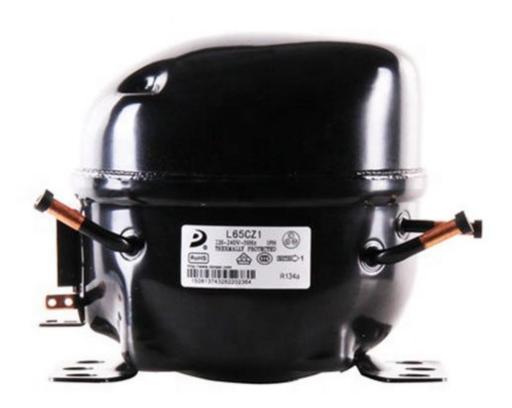

## Mbsm.pro, Compressor, Donper, L65CZ1, 220-244V, 50Hz, 1/5 hp, R134a, lbp

Category: compressor

written by Lilianne | 11 October 2023

Private Picture Copyright: WWW.MBSM.PRO

Mbsm.pro, Compressor, Donper, L65CZ1, 220-244V, 50Hz, 1/5 hp, R134a, lbp