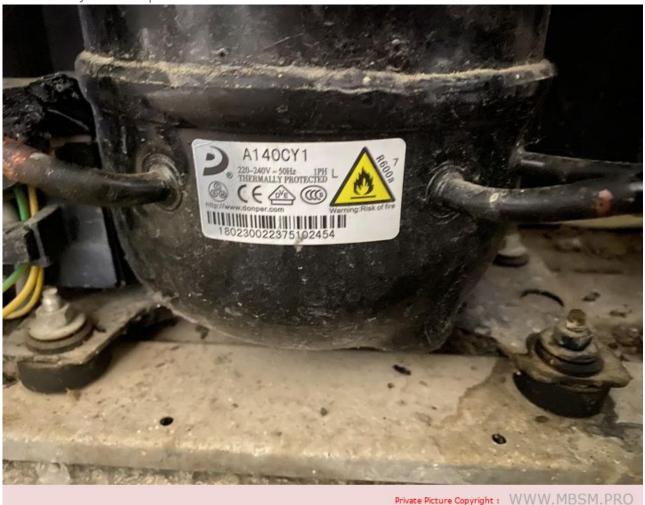

# Mbsm.pro, Compressor, refrigerante, R600a, A140CY1, Donper, 140W, 1/6HP, RSIR, 8,4cm<sup>3</sup>, 7,5kg, lbp

Category: compressor

written by Amina | 11 October 2023

Mbsm.pro, Compressor, refrigerante, R600a, A140CY1, Donper, 140W, 1/6HP, RSIR, 8,4cm<sup>3</sup>, 7,5kg, lbp