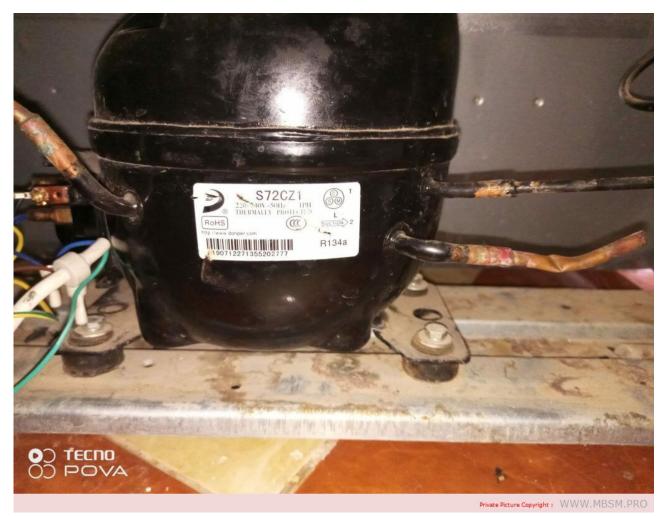

## Mbsm.pro, Compressor, Donper, s72cz1, 1/4 hp, LBP, r134a,195 w

Category: compressor

written by mahdi miled | 11 October 2023

Mbsm.pro, Compressor, donper, s72cz1, 1/4 hp, LBP, r134a,195 w

Mbsm.pro, Donper, compressor, aluminum, wire, R600a, R134a, Exemple, a100cy1, 1/5 hp, 93 w, Lbp, R600a