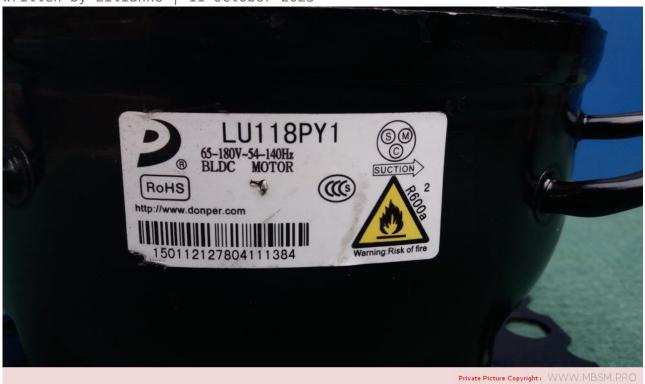

Mbsm.pro, Compressor, Donper, inverter, LU118PY1, 1/3 Hp, HISENSE, 700 L, 108/to/250 W, variable speed, blcd, 5.8 cm3, R 600a, 75G, 65-180v, 54-140Hz

Category: compressor

written by Lilianne | 11 October 2023

Mbsm.pro, Compressor, Donper, inverter, LU118PY1, 1/3 Hp, HISENSE, 700 L, 108/to/250 W, variable speed, blcd, 5.8 cm3, R 600a, 75G, 65-180v, 54-140Hz

Mbsm.pro, Compressor, DONPER, Refrigeration, S30CZ, R134a, 1/12 HP, LBP, 220V-240V 50HZ, Disp. 3.0cc