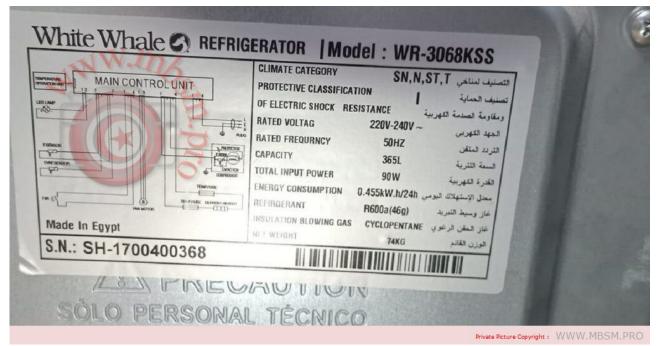

#### BCD-728G

Category: Refrigerator

written by Lilianne | 11 October 2023

Mbsm.pro, Refrigerator, BCD-728G, 728 L, 4 Doors, Class T, Compressor, K270CZ1, 1/3++, DONPER, Dongbei , R134a, 230 G