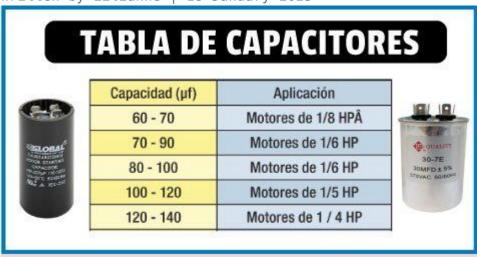

## Mbsm.pro, Table, starting, capacitors, compressor

Category: compressor

written by Lilianne | 18 January 2025

Private Picture Copyright: WWW.MBSM.PRO

Starting capacitors are essential for the smooth operation of compressor motors, providing the necessary torque to start single-phase systems. This guide explores the role of starting capacitors, how to calculate the correct capacitance, and troubleshooting tips to ensure optimal performance. Whether you're maintaining an HVAC system or working with industrial compressors, understanding starting capacitors is key to improving efficiency and extending equipment lifespan. Dive into the details to learn more!