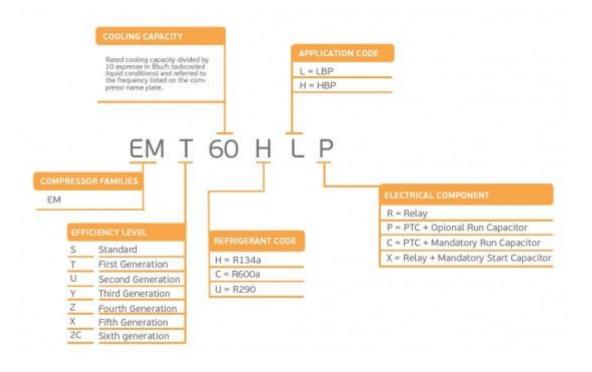

#### mbsm.pro , Compresseur Aspera , Embraco ,NEK2168GK , R404a/R507 , LBP ,3/4 HP,nominal output: 707 W

Category: Technologie, Tester ok written by Lilianne | 22 April 2020 EMBRACO is a company specialized in cooling solutions and world leader in the hermetic compressor market. Our mission: provide innovative solutions for a better quality of life, always attentive to technological excellence and sustainability. Technological leadership, operational excellence and sustainability are some of the pillars which ensure the EMBRACO differential over other companies in the world market. Its products are now considered the favorite leading home appliance manufacturers by major automakers and are spotlighted by manufacturers of commercial refrigeration equipment. With global operations and production capacity exceeding 34 million units a year, the company offers solutions that are differentiated for their innovation and low energy consumption. Its 11.500 employees work in factories and offices located in Brazil (headquarters), China, Italy, Slovakia, Mexico, the United States and Russia. Energy efficiency is constantly sought in the processes, products and relationships with the communities where it operates. Our company is the absolute leader in this segment, being able to offer products that meet the most restrictive international standards regarding energy consumption. As a worldwide leader, EMBRACO tries to anticipate market changes, and in doing so, our company is in a state of permanent transformation. We continuously assess our processes in order to maintain our leadership within the industry and promote growth, without forgetting the pillars of our organization. Compressor ASPERA NEK2168GK | NEK 2168 GK Refigerant R404/R507 Working range[stC] LBP -40 to -10 Nominal capacity [W] (evaporating temperature -23,3C, Condensing 688 temperatur +54,4C) 220-240V 50Hz Power supply Engine type CSIR Displacement [cm<sup>3</sup>] 14,28