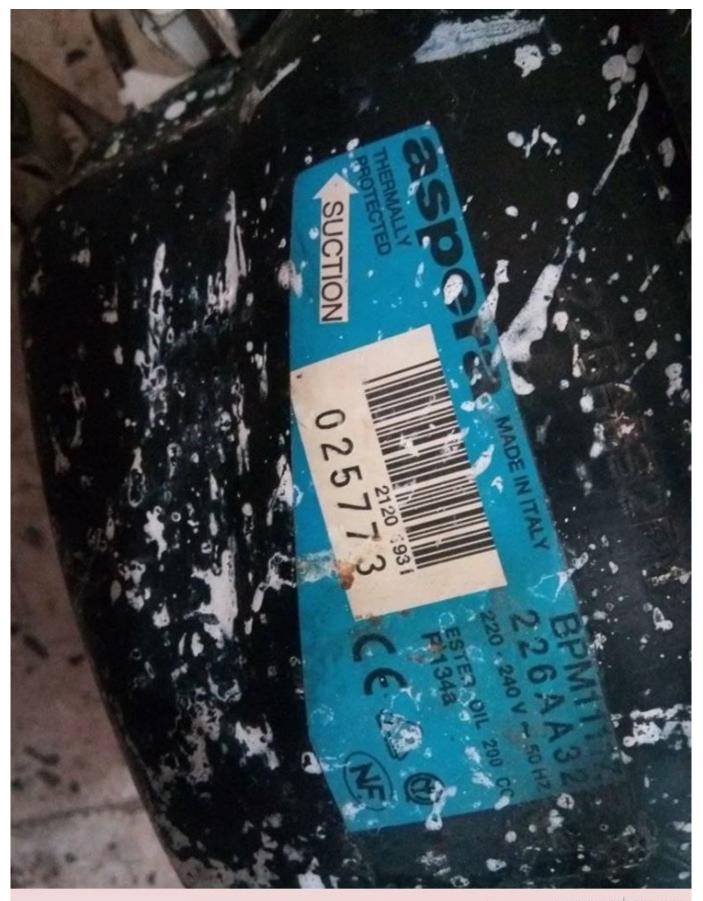

### Compressor Bpm111z , r134a 1/6hp ,5.6cc, 240v 50hz ,ASPERA, EMBRACO

Category: Technologie, Tester ok written by Lilianne | 22 April 2020

PictureS Mbsm Dot Pro : WWW.mbsm.pro Compressor Bpm111z , r134a 1/6hp ,5.6cc, 240v 50hz ,ASPERA, EMBRACO