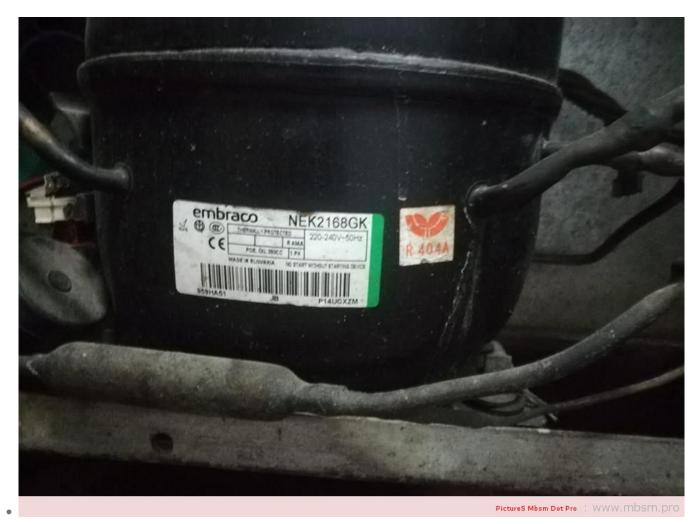

#### mbsm.pro , Compresseur Aspera , Embraco ,NEK2168GK , R404a/R507 , LBP ,3/4 HP,nominal output: 707 W

Category: Technologie, Tester ok written by Lilianne | 22 April 2020 EMBRACO is a company specialized in cooling solutions and world leader in the hermetic compressor market. Our mission: provide innovative solutions for a better quality of life, always attentive to technological excellence and sustainability. Technological leadership, operational excellence and sustainability are some of the pillars which ensure the EMBRACO differential over other companies in the world market. Its products are now considered the favorite leading home appliance manufacturers by major automakers and are spotlighted by manufacturers of commercial refrigeration equipment. With global operations and production capacity exceeding 34 million units a year, the company offers solutions that are differentiated for their innovation and low energy consumption. Its 11.500 employees work in factories and offices located in Brazil (headquarters), China, Italy, Slovakia, Mexico, the United States and Russia. Energy efficiency is constantly sought in the processes, products and relationships with the communities where it operates. Our company is the absolute leader in this segment, being able to offer products that meet the most restrictive international standards regarding energy consumption. As a worldwide leader, EMBRACO tries to anticipate market changes, and in doing so, our company is in a state of permanent transformation. We continuously assess our processes in order to maintain our leadership within the industry and promote growth, without forgetting the pillars of our organization. Compressor ASPERA NEK2168GK | NEK 2168 GK Refigerant R404/R507 Working range[stC] LBP -40 to -10 Nominal capacity [W] (evaporating temperature -23,3C, Condensing 688 temperatur +54,4C) 220-240V 50Hz Power supply Engine type CSIR Displacement [cm<sup>3</sup>] 14,28

# embraco NEK

# R404A LBP

PictureS Mbsm Dot Pro : WWW.mbsm.pro

mbsm.pro , Compresseur Aspera , Embraco NEK2168GK , R404A , LBP ,3/4 HP Compresseur hermetique de Aspera - Embraco NEK2168GK - R404A 3/4 HP 220-240V 50 Hz Cylindrée = 14.3 CM3 APPLICATIONS = LBP Moteur type: CSR