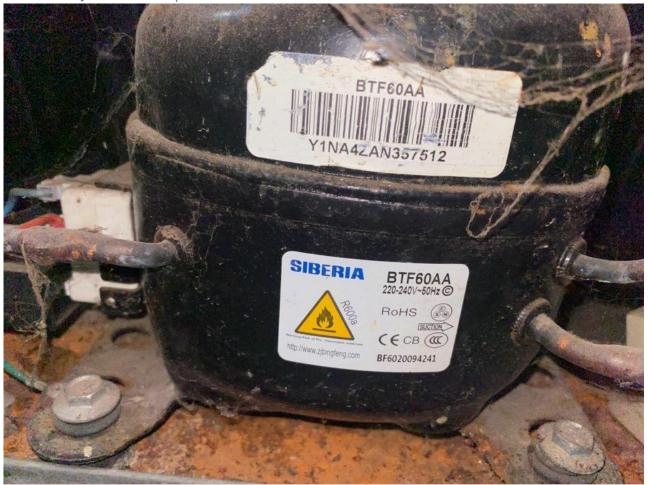

## Mbsm.pro, Compressor, BTF60AA, 1/7 hp, r600a, lbp, Serbian Compressor, serie T, from 180 L to 200 L, from 70 to 75 W

Category: compressor

written by Lilianne | 30 March 2025

Private Picture Copyright: WWW.MBSM.PRO