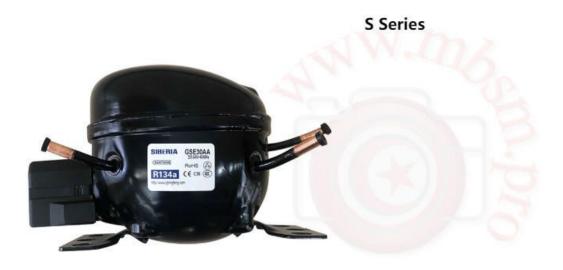

Discover the detailed specifications and performance parameters of Siberia compressors, including the T Series, F Series, and S Series. Learn about their cooling capacities, refrigerant compatibility, and energy efficiency to determine the ideal compressor for your refrigeration needs. This guide also provides insights into installation requirements, packaging details, and special considerations for R600a and R134a compressors

## Series, y Series, s Series, inverter dc

Category: Archivation, compressor written by Lilianne | 30 March 2025

Private Picture Copyright: WWW.MBSM.PRO

Mbsm.pro, Compressor, SEBERIA Hermetic Compressor, F Series, t Series, y Series, s Series, inverter dc