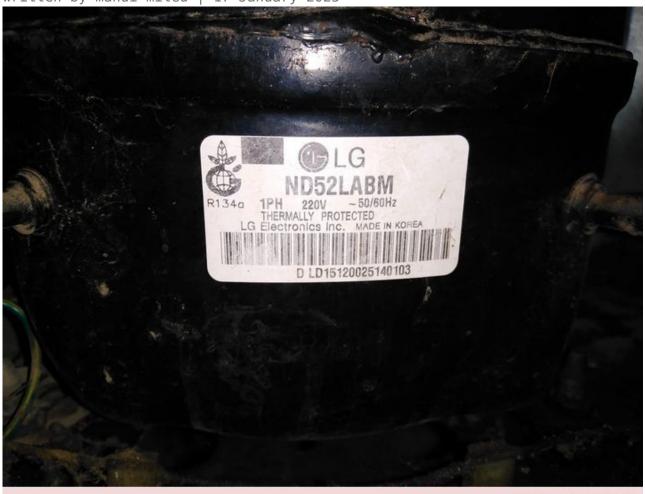

## Mbsm.pro, File, PDF, Codes and capabilities for LG compressors, exemple ,nd52labm, 1/5 hp, lbp

Category: compressor, Files

written by mahdi miled | 17 January 2025

Private Picture Copyright: WWW, MBSM. PRO