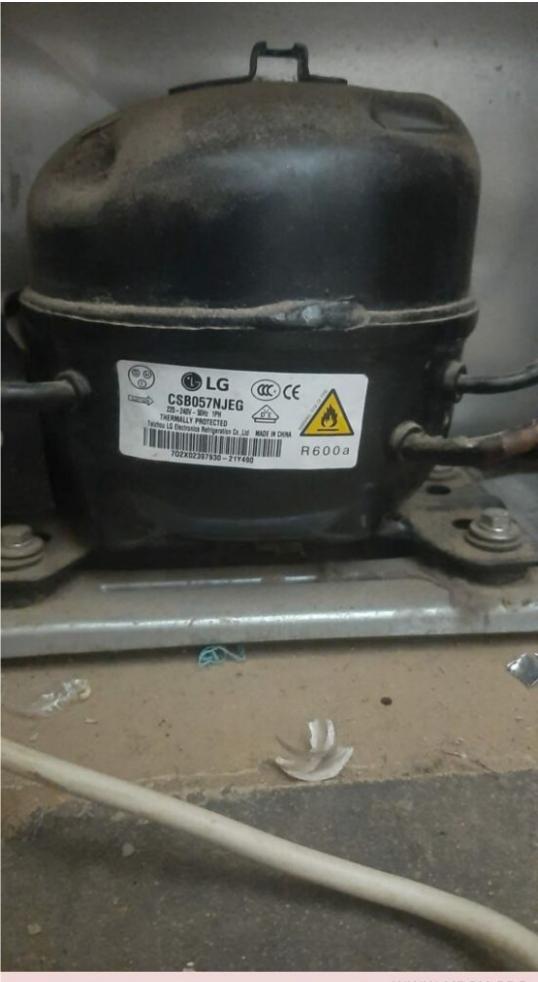

Mbsm.pro, Refrigeration, compressor, CSB Series, freezer, 100W, R600a, 5.7cm3, 1PH, Beko, Candy, LG, CSB057NJEG (1/10HP), CSB069NJEG (1/8HP), Lbp, small compressor, Water Purifier Commercial Refrigeration, SMTB-150, 105 L, r600a/25 g, T class, 0.5 A

Category: compressor, Freezer written by Lilianne | 22 June 2024

Private Picture Copyright : WWW.MBSM.PRO

Mbsm.pro, Refrigeration, compressor, 1/10 hp, CSB Series, freezer, 100W, R600a, 5.7cm3, 1PH, Beko, Candy, LG, CSB057NJEG (1/10HP), CSB069NJEG (1/8HP), Lbp, small compressor, Water Purifier Commercial Refrigeration, SMTB-150, 105 L, r600a/25 g, T class, 0.5 A