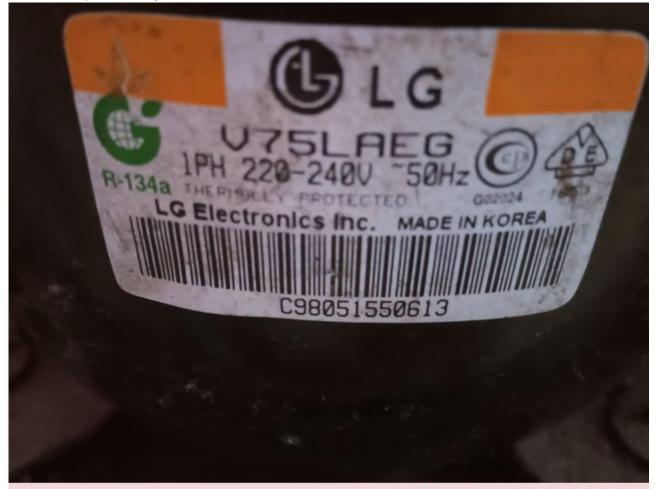

#### Compressor, LG, V75LAEG, V 75 Leag, 1/4 hp, 167 k/cal, 7.46 cc, 220v/50hz, Ptc, Rsir, compressor cooling, Lbp, r134a

Category: compressor written by Amina | 22 June 2024

Private Picture Copyright : WWW.MBSM.PRO

Compressor, LG, V75LAEG, V 75 Leag, 1/4 hp, 167 k/cal, 7.46 cc, 220v/50hz, Ptc, Rsir, compressor cooling, Lbp, r134a