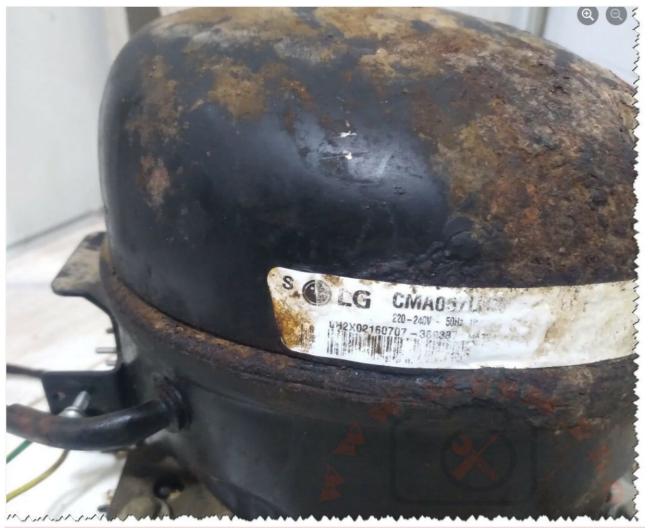

Mbsm.pro, LG, CMA057LHEG, 1/5 hp, R134A, 135 g, Alu Wire, compressor, lbp, 160 w, 1ph, BCD-192, SWAIDY, REFRIGERATOR

Category: compressor written by Lilianne | 22 June 2024

Private Picture Copyright : WWW.MBSM.PRO

Mbsm.pro, LG, CMA057LHEG, 1/5 hp, R134A, 135 g, Alu Wire, compressor, lbp, 160 w, 1ph, BCD-192, SWAIDY, REFRIGERATOR