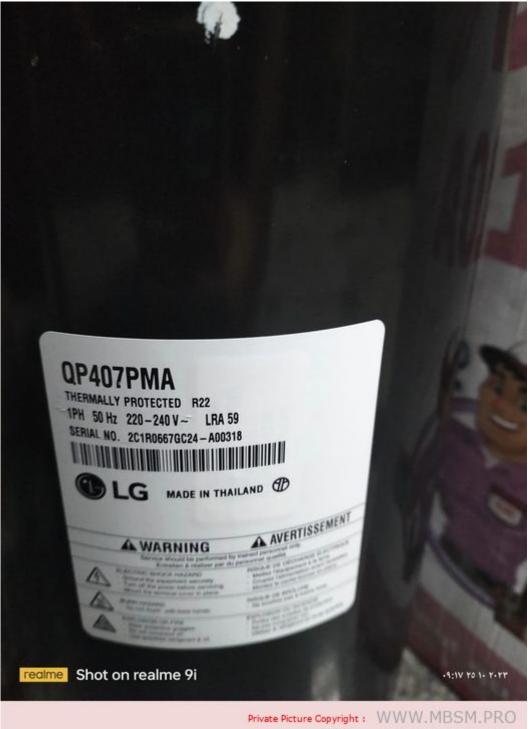

### Compressor, LG, QP407PMA, 2.5 hp, r22, 24045 btu, 7048 w

Category: compressor written by Amina | 22 June 2024

Compressor, LG, QP407PMA, 2.5 hp, r22, 24045 btu, 7048 w