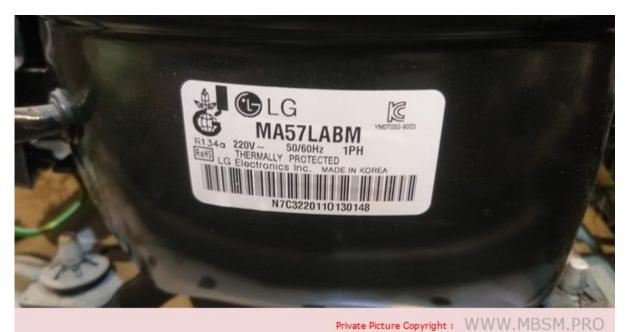

#### Mbsm.pro, Compressor, MA57LABM, 1/5 hp, 160 w, Lbp, Refrigerator, LG, GR-B562YC

Category: compressor,Refrigerator written by Lilianne | 22 June 2024

Mbsm.pro, Compressor, MA57LABM, 1/5 hp, 160 w, Lbp, Refrigerator, LG, GR-B562YC