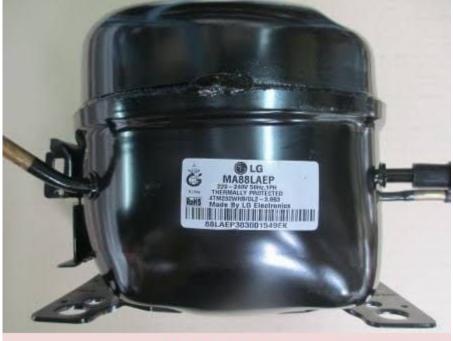

# Mbsm.pro, LG, MA88LJJP, MA88LHEP, 1/3 hp, Refrigerator, Compressor, (410-450 litre), lbp, 235 (kcal/h), 273W, 933 (Btu/h), 0.367HP, input power 220w

Category: compressor written by Lilianne | 22 June 2024

Private Picture Copyright : WWW.MBSM.PRO

Mbsm.pro, LG, MA88LJJP, 1/3 hp, Refrigerator, Compressor, (410-450 litre), lbp, 235 (kcal/h), 273W, 933 (Btu/h), 0.367HP, input power 220w