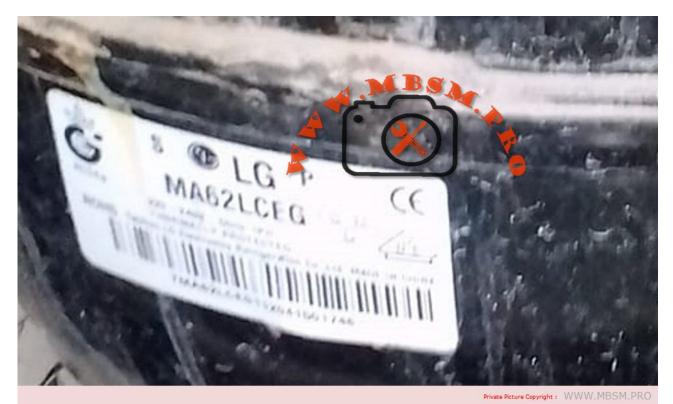

#### Certificate, LG, Compressor, MA Series, MA62LCEG, R134A, lbp, 1/5 hp

Category: certificate written by Lilianne | 22 June 2024

Certificate, LG, Compressor, MA Series, MA62LCEG, R134A, lbp, 1/5 hp