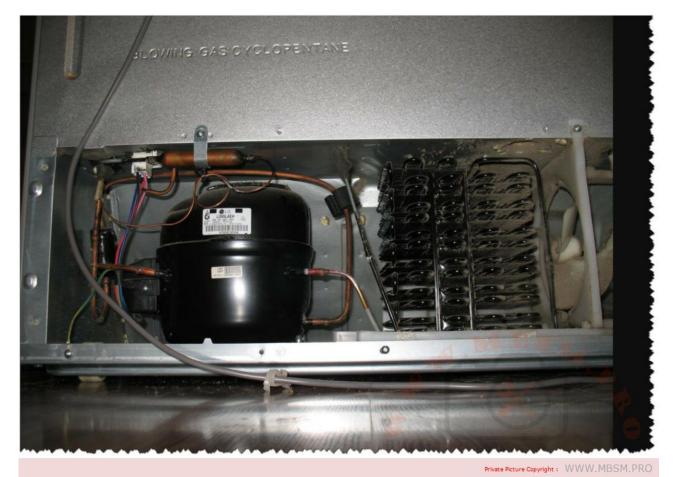

Mbsm.pro, LG, CMA057LHEG, 1/5 hp, R134A, 135 g, Alu Wire, compressor, lbp, 160 w, 1ph, BCD-192, SWAIDY, REFRIGERATOR

Category: compressor written by Lilianne | 22 June 2024

Private Picture Copyright : WWW.MBSM.PRO

Mbsm.pro, LG, CMA057LHEG, 1/5 hp, R134A, 135 g, Alu Wire, compressor, lbp, 160 w, 1ph, BCD-192, SWAIDY, REFRIGERATOR