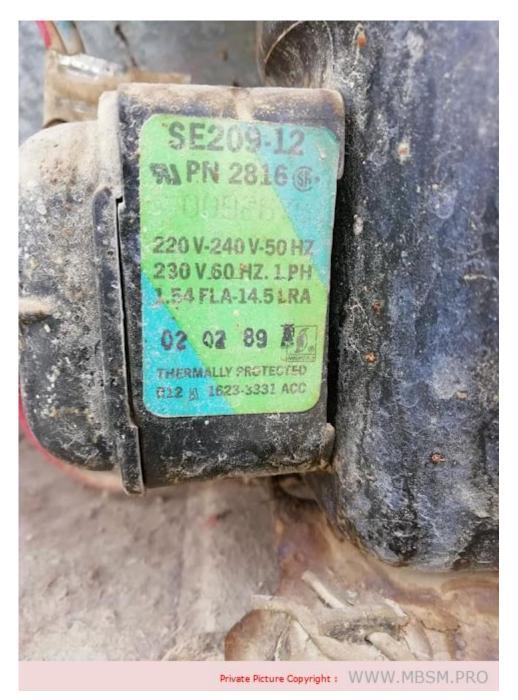

Mbsm.pro, American, Gibson, refrigerator, SE209-12, SE209-12, SE209, R12, 527 L, 260 w, Compressor, 1/4 hp++, 1/3 hp-, AEA3430AXA / AEA4430AXA

written by Lilianne | 9 October 2022

Mbsm.pro, American, Gibson, refrigerator, SE209-12, SE 209-12, SE209, R12, 527 L, 260 w, Compressor, 1/4 hp++, 1/3 hp-, AEA3430AXA / AEA4430AXA