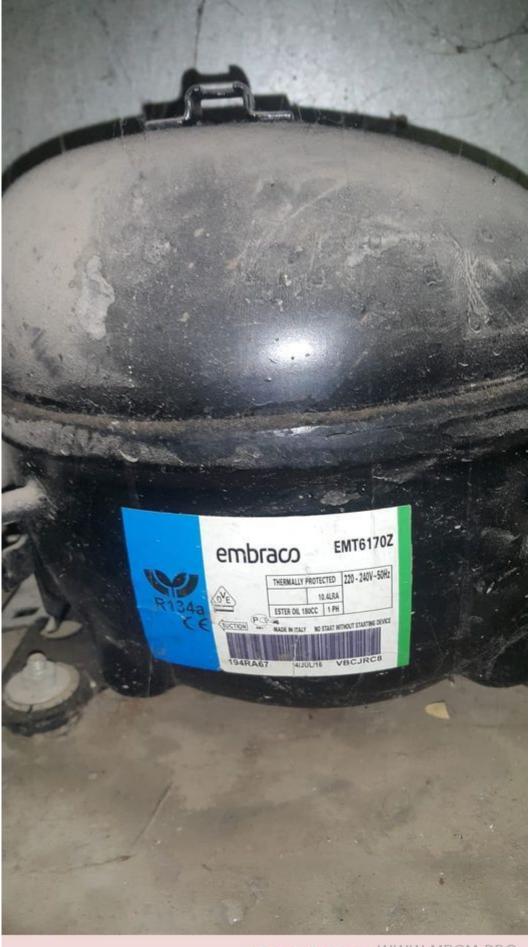

Mbsm.pro,

Compressor,

EMBRACO, EMT6170Z, HBP, R134a, 350 G, 220-240V/1F/50Hz, 1/4 hp++, 1/3 HP-, 7.69 cm3

written by Lilianne | 9 October 2022

Private Picture Copyright: WWW.MBSM.PRO

Mbsm.pro, Compressor, EMBRACO, EMT6170Z, HBP, R134a, 350 G, 220-240V/1F/50Hz, 1/4 hp++, 1/3 HP-, 7.69 cm3