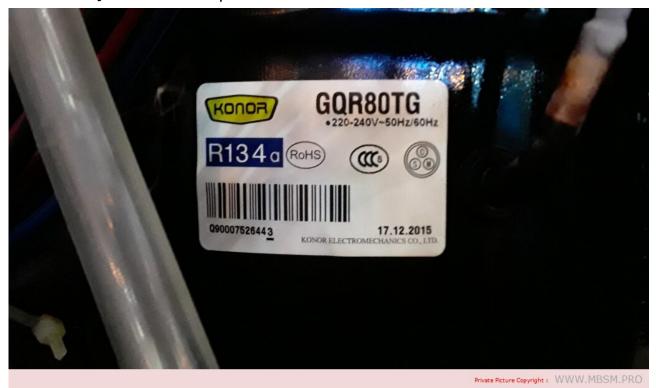

Mbsm.pro, Compressor, SIKELAN, GQR80TG, 1/4 hp++, HBP, 1/3 hp-, Refrigeration, R134a, 220-240V 50HZ, MQ-GQR80TG, GQ R80TG

written by Lilianne | 9 October 2022

Mbsm.pro, Compressor, SIKELAN, GQR80TG, 1/4 hp++, HBP, 1/3 hp-, Refrigeration, R134a, 220-240V 50HZ, MQ-GQR80TG, GQR80TG