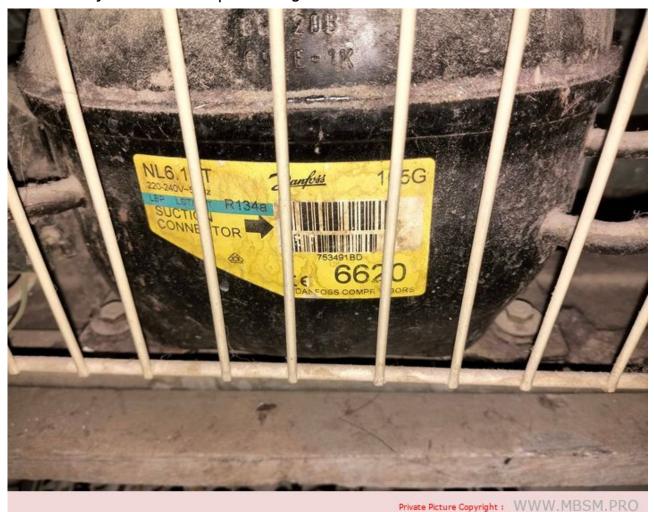

## Mbsm.pro, Compressor, NL6.1FT, SECOP, 105G6620, DANFOSS, 1/6 hp, Lbp

written by Lilianne | 23 August 2022

Mbsm.pro, Compressor, NL6.1FT, SECOP, 105G6620, DANFOSS, 1/6 hp, Lbp

Mbsm.pro, Gmcc Rotary, Compressor, Gmcc A/C , R22, 220-240V/50Hz, 12000BTU, pH215X2C-4FT, 1ton