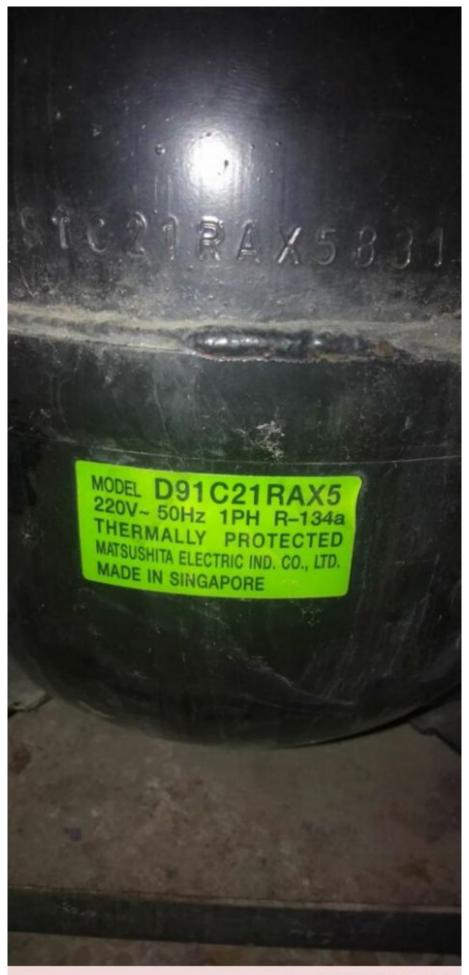

Mbsm.pro, Compressor, D91c21rax5, 1/4 hp, Lbp, 230 w, R134a, 135 G, refrigerator, Goldi, Nt1800, no frost, 2 doors, 509 L, remplaced by Gl99aa

written by Lilianne | 23 August 2022

Private Picture Copyright: WWW.MBSM.PRO

Mbsm.pro, Compressor, D91c21rax5, 1/4 hp, Lbp, 230 w, R134a, 135 G, refrigerator, Goldi, Nt1800, no frost, 2 doors, 509 L, remplaced by Gl99aa