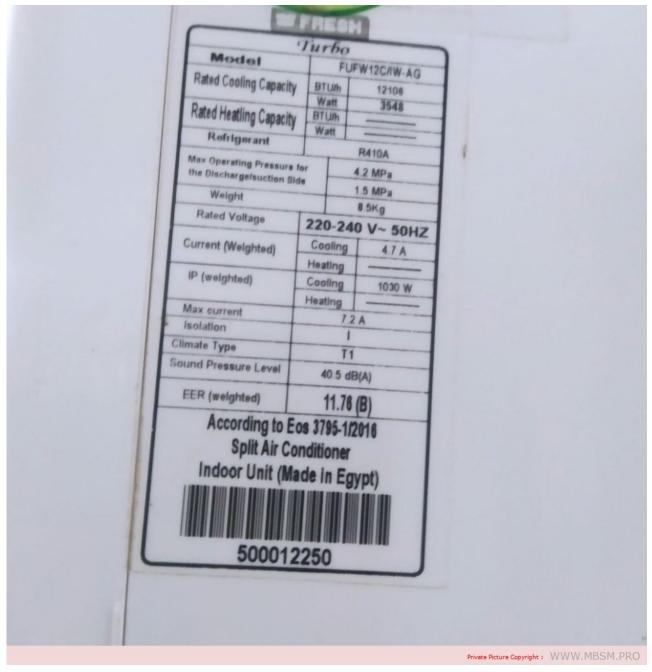

Mbsm.pro, Fufw12caw-ag, air conditioner, Fresh, turbo, Cooling, heating, 12000 Btu, 1.5 hp, 1 ton, r410a, 850 grams, 8 Bar, 115 psi

written by Lilianne | 23 August 2022

Mbsm.pro, Fufw12caw-ag, air conditioner, Fresh, turbo,