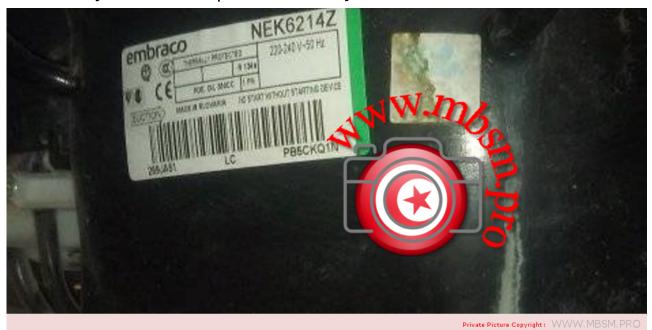

Mbsm.pro, Compressor, Embraco, Aspera, NEK6214Z, HBP, R134a, 220 - 240V/1/50Hz, 1/2 HP, CSIR, HBP, Big ++

written by Lilianne | 10 February 2022

Mbsm.pro, Compressor, Embraco, Aspera, NEK6214Z, HBP, R134a, 220 - 240V/1/50Hz, 1/2 HP, CSIR, HBP, Big ++