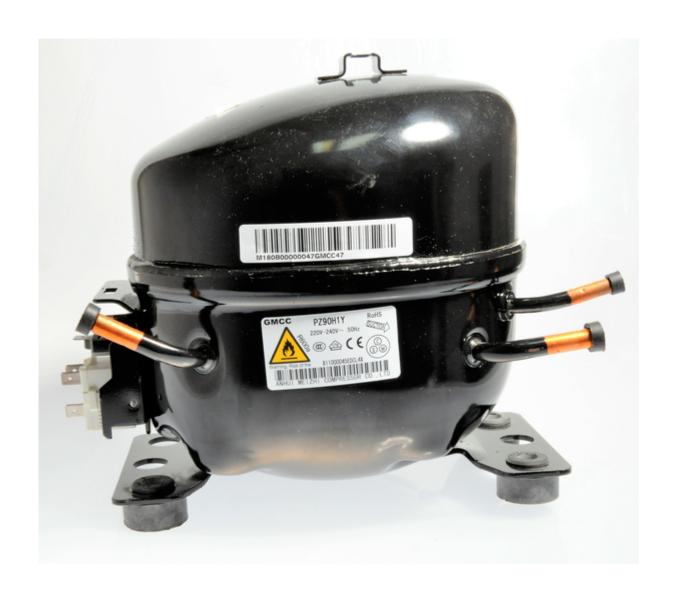

# Mbsm.pro, Compressor, R600a, GMCC, Refrigerant, PZ90H1Y, SXF-562JA, 1/5hp, 167 W

written by Lilianne | 10 February 2022

Mbsm.pro, Compressor, R600a, GMCC, Refrigerant, PZ90H1Y, SXF-562JA, 1/5hp, 167 W