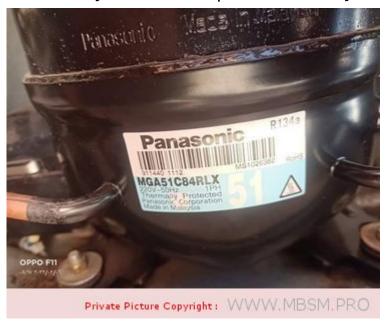

written by Lilianne | 10 February 2022

Mbsm.pro, Compressor, MGA51C84rLX, MGA51C68RPU, Panasonic compressor, M Series, Reciprocating Fixed Speed, 180 W, 1/5 Hp, RSCR, 220 V , r134a

Mbsm.pro, Compressor, Mk172Q-