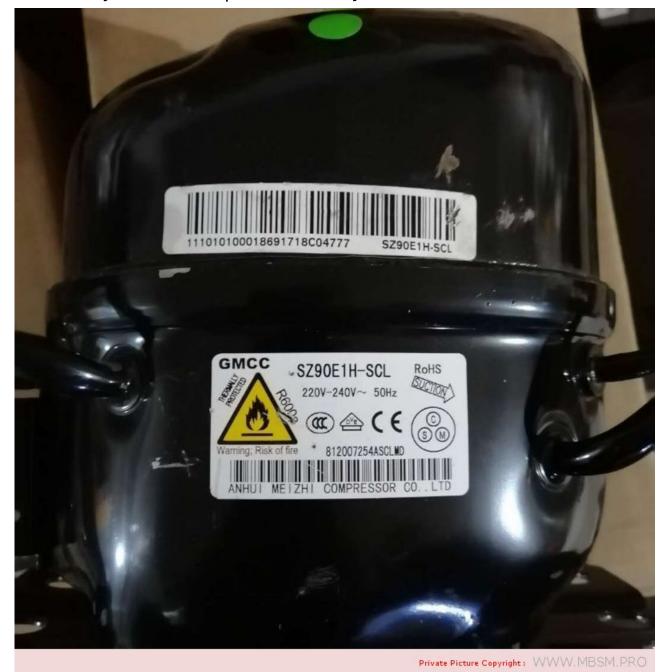

### lbp

written by Lilianne | 10 February 2022

Mbsm.pro, Compressor, cGMCC, refrigerator, SZ90E1H-SCL, 1/4 Hp, R600 A , 220 v 60 Hz

Mbsm.pro, Compressor, MGA51C84rLX, MGA51C68RPU, Panasonic compressor, MSeries, Reciprocating Fixed Speed, 180 W, 1/5 Hp, RSCR, 220 V, r134a