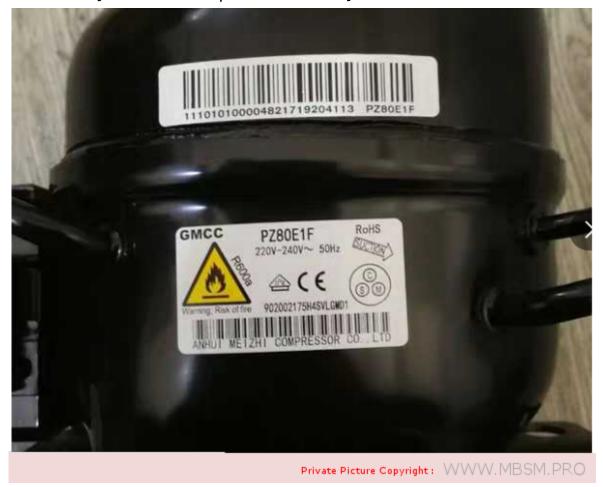

## Mbsm.pro, Compressor, GMCC, PZ80E1F, cooling, capacity,

### 147W, 1/5 Hp, R600A, lbp

written by Lilianne | 10 February 2022

Mbsm.pro, Compressor, GMCC, PZ80E1F, cooling, capacity, 147W, 160W, 1/5 Hp, R600 A, lbp

Mbsm.pro, Compressor, cGMCC, refrigerator, SZ90E1H-SCL, 1/4 Hp, R600 A, 220 v 60 Hz,