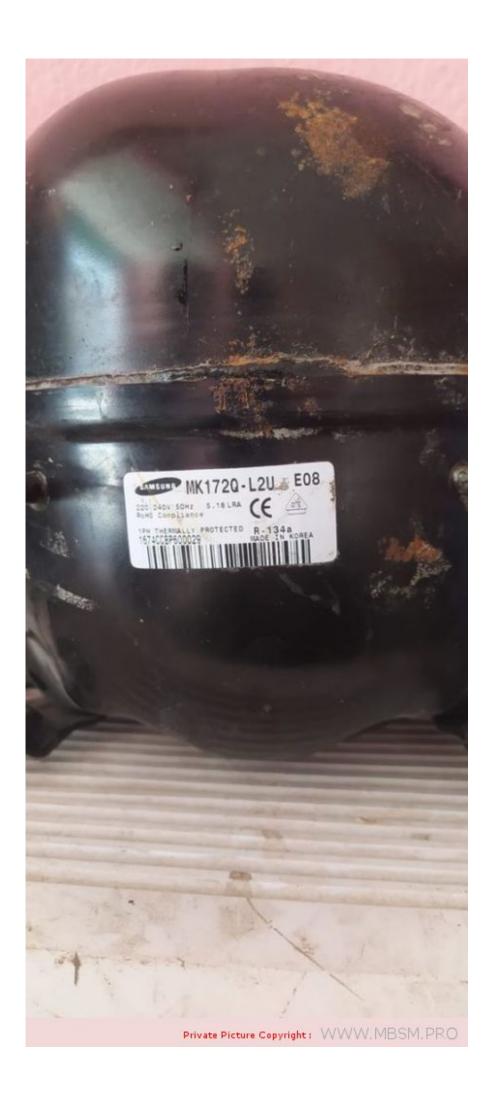

L2U, 1/4 Hp, 205 W, 699 BTu/H, Samsung Compressor, Mk Serie, R134A, 7.21 cc, 220-240 v, LBP, Static Compressor, RSIR

written by Lilianne | 10 February 2022

Mbsm.pro, Compressor, Mk172Q-L2U, 1/4 Hp, 205 W, 699 BTu/H, Samsung Compressor, Mk Serie, R134A, 7.21 cc, 220-240 v, LBP, Static Compressor, RSIR