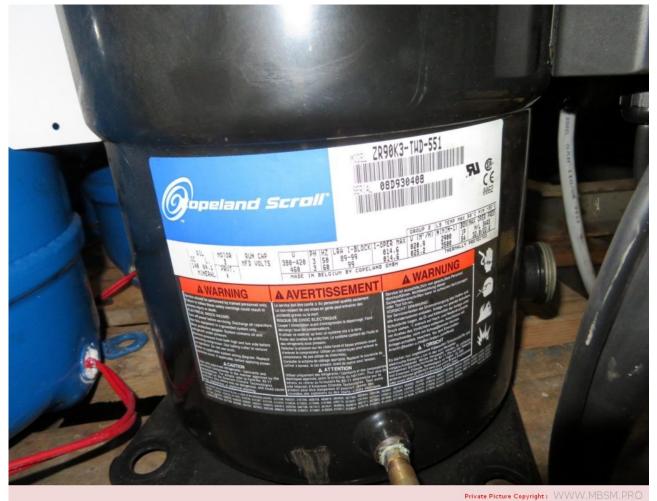

Mbsm.pro, Compressor, Copeland, ZR90K3-TWD-551, ZR90K3TWD551, 7.5 Hp, R22, 380-420/3/50Hz

written by Lilianne | 10 February 2022

Mbsm.pro, Compressor, Copeland, ZR90K3-TWD-551, ZR90K3TWD551, 7.5 Hp, R22, 380-420/3/50Hz