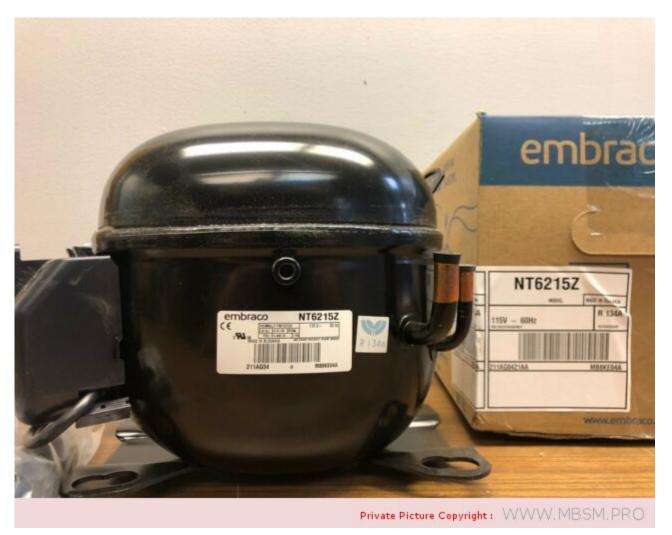

written by Lilianne | 10 February 2022

Mbsm.pro, Compressor, Embraco, Refrigeration, NT6215Z, 1/2 Hp, MHBP, Big ++, R134A, CSIR, 115 V

Mbsm.pro, Fridge, TEKA NFE-900 X, 610 L, Compressor, Inverter, Variable speed, 1/3 Hp, R600A, 68 G, 220 — 240 V,