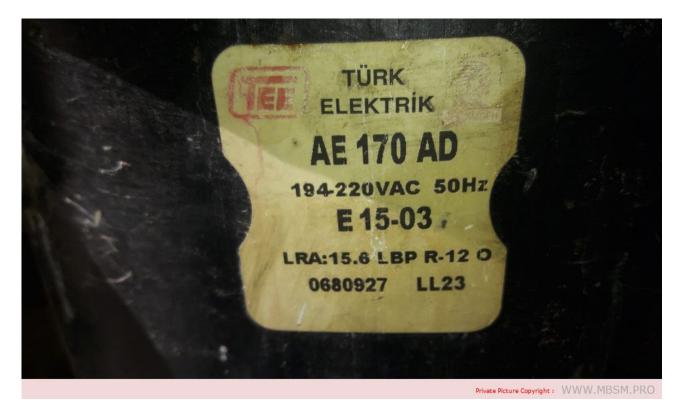

Mbsm.pro, Compressor, Embraco, EMYE 70 HEP, 1/5 Hp, LBP, emye70

written by Lilianne | 30 August 2023

Mbsm.pro, Compressor, Embraco, EMYE 70 HEP, 1/5 Hp, LBP, emye70

Mbsm.pro, Compressor, Tee compressor, ae170ad, ae170ac, ae170ap, 150 w, 1/5 hp, r12, lbp

written by Lilianne | 30 August 2023

Mbsm.pro, Compressor, Tee compressor, ae170ad, ae170ac, ae170ap, 150 w, 1/5 hp, r12

Mbsm.pro, Compressor, 1 1/8
HP, Hermetic, Piston,
Tecumseh Compressor
,CAJ9513T, TAJ9513T, r404a /
r22