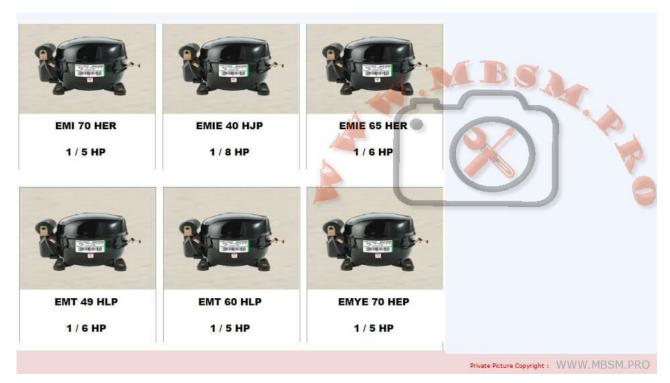

Mbsm.pro, Compressor, Embraco, EMYE 70 HEP, 1/5 Hp, LBP, emye70

written by Lilianne | 30 August 2023

Mbsm.pro, Compressor, Embraco, EMYE 70 HEP, 1/5 Hp, LBP, emye70

Mbsm.pro, Compressor, Tee compressor, ae170ad, ae170ac, ae170ap, 150 w, 1/5 hp, r12, lbp