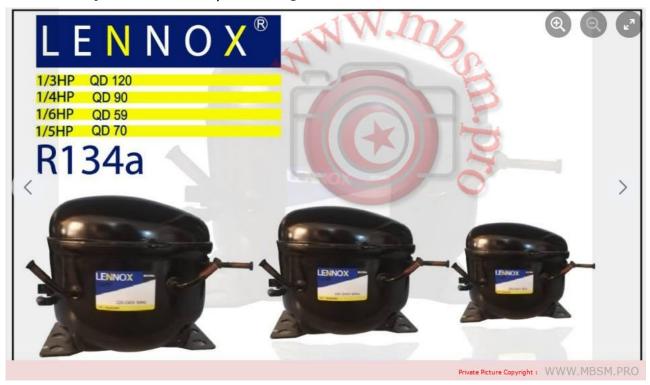

Mbsm.pro, Compressor, Lennox, 1/3HP, QD120, 1/4HP, QD 90, 1/5HP, QD 70, 1/6HP, QD 59

written by Lilianne | 30 August 2023

Mbsm.pro, Compressor, Lennox, 1/3HP, QD120, 1/4HP, QD 90, 1/5HP, QD 70 , 1/6HP, QD 59