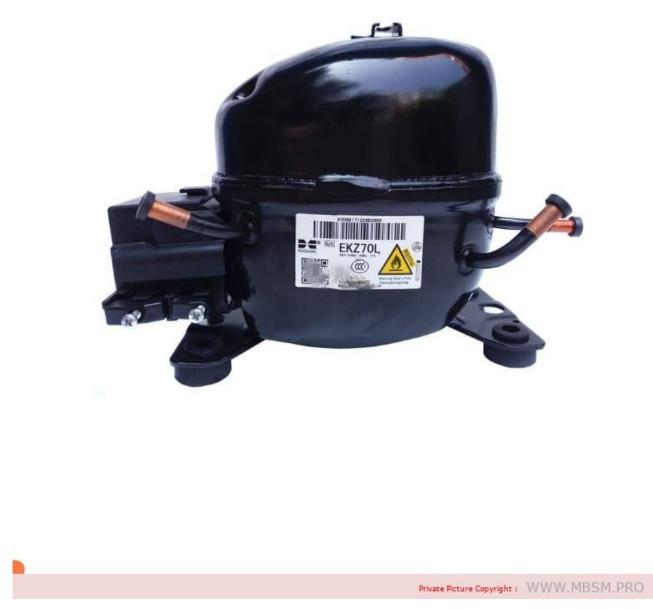

#### Mbsm.pro, Huaguang, EKZ70L, Compressor, 120 w, 1/6 hp, lbp

written by Lilianne | 10 June 2023

Mbsm.pro, Huaguang, EKZ70L, Compressor, 120 w, 1/6 hp, lbp