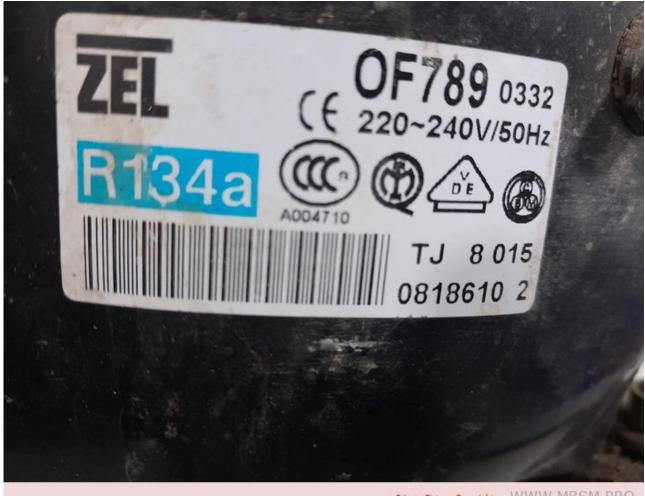

# Mbsm.pro, Compressor, ZEL, piston, hermetic, compressor, P-OF789, GL45AA, AS45AA, OF789, GVY40AA,1/8 hp, 106 w, r134 a

written by Lilianne | 10 June 2023

Private Picture Copyright : WWW.MBSM.PRO

Mbsm.pro, Compressor, ZEL, piston, hermetic, compressor, P-OF789, GL45AA, AS45AA, OF789, GVY40AA,1/8 hp, 106 w, r134 a