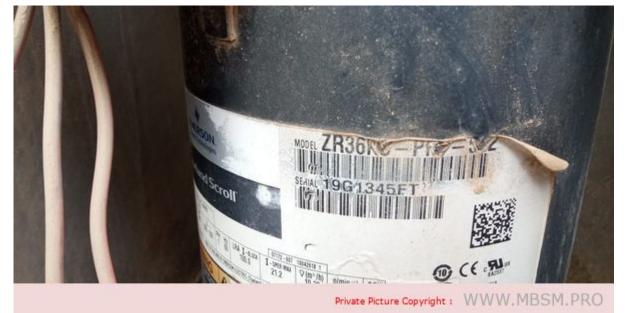

## Mbsm.pro, 30000 BTU, Copeland, Scroll, Compressor, ZR36KC-PFJ-522, 3 Ton, r22,

written by Lilianne | 10 June 2023

Mbsm.pro, 30000 BTU, Copeland, Scroll, Compressor, ZR36KC-PFJ-522, 3 Ton, r22,