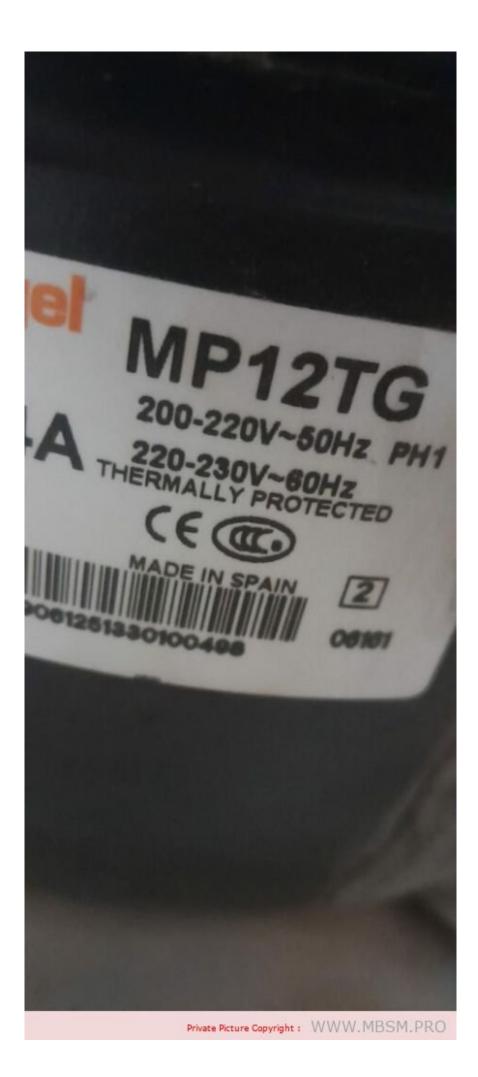

### Mbsm.pro, COMPRESOR, SELLADO, 1/2 HP, 6269 BTU/h, R-404a, 220V, PH1, CSR, HMBP, CUBIGEL, MP12TG

written by Lilianne | 10 June 2023

Mbsm.pro, COMPRESOR, SELLADO, 1/2 HP, 6269 BTU/h, R-404a, 220V, PH1, CSR, HMBP, CUBIGEL, MP12TG