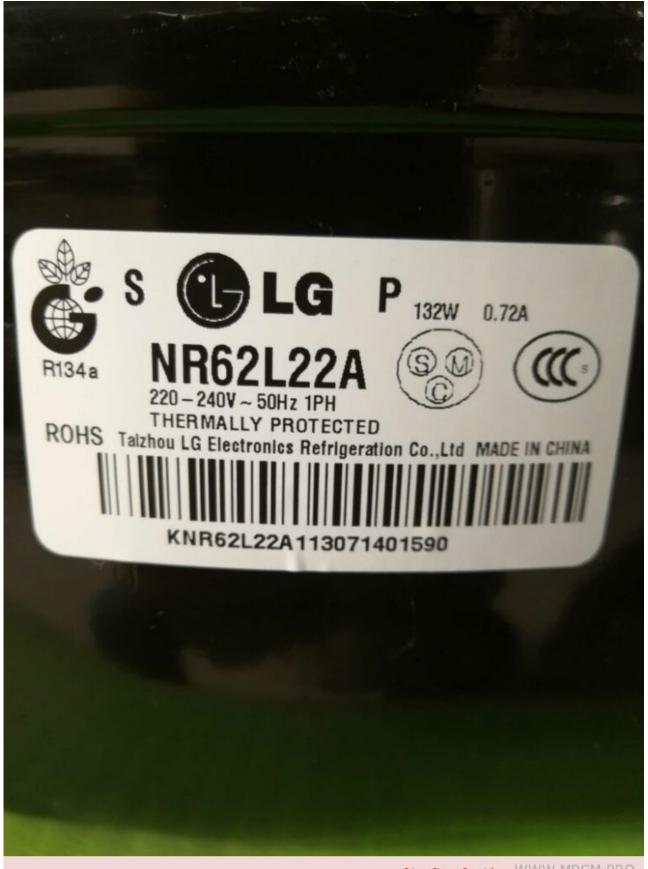

## Mbsm.pro, Refrigerator, freezer, NR62L22A, 1/5 hp, Compressor, power, 132W, R134a

Category: Non classé written by mahdi miled | 27 January 2024

Private Picture Copyright: WWW.MBSM.PRO

Mbsm.pro, Refrigerator, freezer, NR62L22A, 1/5 hp, Compressor, power, 132W, R134a